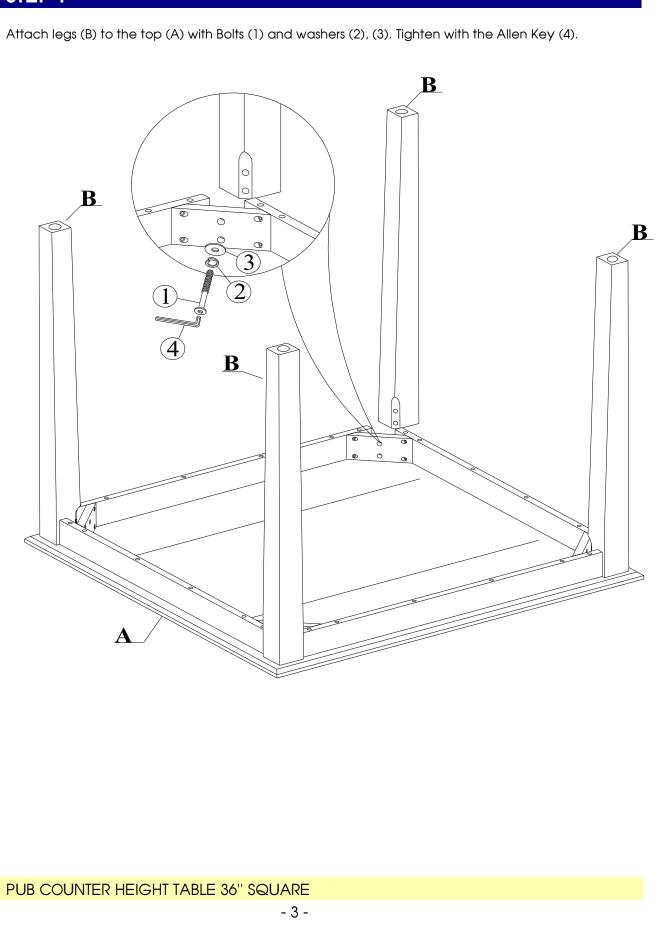

-------------|
| A  | Тор         | 1   |        | В  | Table Leg   | 4   | Contraction of the second seco |

### HARDWARE LIST

When unpacking, please be careful not to discard any parts with the packaging. Before continuing, please make sure you have all of the following hardware:

| NO | Description      | Qty | Sketch     | NO | Description         | Qty | Sketch     |
|----|------------------|-----|------------|----|---------------------|-----|------------|
| 1  | Bolt<br>(M8x70)  | 8   |            | 2  | Lock washer         | 8   | $\bigcirc$ |
|    |                  |     |            |    | (Ф8.5xФ11mm)        | Ű   |            |
| 3  | Flat Washer<br>( | 8   | $\bigcirc$ | 4  | Allen key<br>(M4mm) | 1   |            |

#### PUB COUNTER HEIGHT TABLE 36" SQUARE

- 2 -

# STEP 1