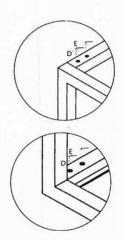

## Laptop Table

| NO. | PART | DESCRIPTION                     | QTY   | NO. | PART | DESCRIPTION                | QTY   |
|-----|------|---------------------------------|-------|-----|------|----------------------------|-------|
| А   |      | TOP FRAME-<br>WITH METAL INSERT | 1 PCS | D   | (3)  | Allen Head Bolt<br>12 mm   | 8 PCS |
| В   |      | BOTTOM FRAME                    | 1 PCS | Е   |      | Allen Key<br>wrench<br>4MM | 1 PCS |
| С   |      | VERTICAL FRAME                  | 1 PCS | F   |      | Glass                      | 1 PCS |

Laptop Table

STEP-1

STEP-2