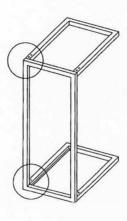

| DESCRIPTION                | QTY   |
|-----|------|---------------------------------|-------|-----|------|----------------------------|-------|
| А   |      | TOP FRAME-<br>WITH METAL INSERT | 1 PCS | D   | (3)  | Allen Head Bolt<br>12 mm   | 8 PCS |
| В   |      | BOTTOM FRAME                    | 1 PCS | Е   |      | Allen Key<br>wrench<br>4MM | 1 PCS |
| С   |      | VERTICAL FRAME                  | 1 PCS | F   |      | Glass                      | 1 PCS |

## **CARE INSTRUCTION**

Thank you for your purchase. Our items are intended for residential use only. To clean and maintain your furniture we recommend dry dust with a soft clean cloth. Do not use harsh chemicals to clean your furniture as this could damage the protective top coat and/or finish.

Laptop Table

STEP-1



STEP-2