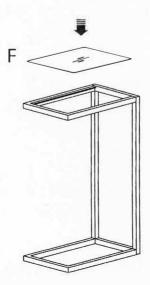

## Laptop Table

| NO. | PART | DESCRIPTION                     | QTY   | NO. | PART | DESCRIPTION                | QTY   |
|-----|------|---------------------------------|-------|-----|------|----------------------------|-------|
| А   |      | TOP FRAME-<br>WITH METAL INSERT | 1 PCS | D   | (3)  | Allen Head Bolt<br>12 mm   | 8 PCS |
| В   |      | BOTTOM FRAME                    | 1 PCS | Е   |      | Allen Key<br>wrench<br>4MM | 1 PCS |
| С   |      | VERTICAL FRAME                  | 1 PCS | F   |      | Glass                      | 1 PCS |