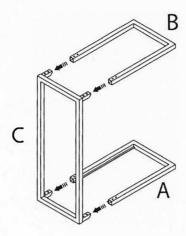

## Laptop Table

| NO. | PART | DESCRIPTION                     | QTY   | NO. | PART | DESCRIPTION                | QTY   |
|-----|------|---------------------------------|-------|-----|------|----------------------------|-------|
| А   |      | TOP FRAME-<br>WITH METAL INSERT | 1 PCS | D   | (3)  | Allen Head Bolt<br>12 mm   | 8 PCS |
| В   |      | BOTTOM FRAME                    | 1 PCS | Е   |      | Allen Key<br>wrench<br>4MM | 1 PCS |
| С   |      | VERTICAL FRAME                  | 1 PCS | F   |      | Glass                      | 1 PCS |

Laptop Table

STEP-1

STEP-2