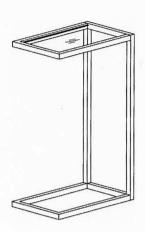

## Assembly Instruction

## Laptop Table



| NO. | PART | DESCRIPTION                     | QTY   | NO. | PART | DESCRIPTION                | QTY   |
|-----|------|---------------------------------|-------|-----|------|----------------------------|-------|
| А   |      | TOP FRAME-<br>WITH METAL INSERT | 1 PCS | D   | (3)  | Allen Head Bolt<br>12 mm   | 8 PCS |
| В   |      | BOTTOM FRAME                    | 1 PCS | Е   |      | Allen Key<br>wrench<br>4MM | 1 PCS |
| С   |      | VERTICAL FRAME                  | 1 PCS | F   |      | Glass                      | 1 PCS |

## **CARE INSTRUCTION**

Thank you for your purchase. Our items are intended for residential use only. To clean and maintain your furniture we recommend dry dust with a soft clean cloth. Do not use harsh chemicals to clean your furniture as this could damage the