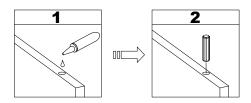

Tools Required (Not included)

- · Screw cam bolts (E) into panels (3,4).
- · Insert dowels (B) into panels (3,4).

• The provided glue(A) is to secure wood dowels(B) in place. When first inserting dowels, locate the appropriate hole for the dowel, place a small amount of glue in the hole and insert the dowel. Wipe away excess glue immediately.

• In future assembly steps when dowels are necessary to attach assembly parts together, place a small amount of glue on the end of the dowel before attaching parts together. Wipe away excess glue immediately.