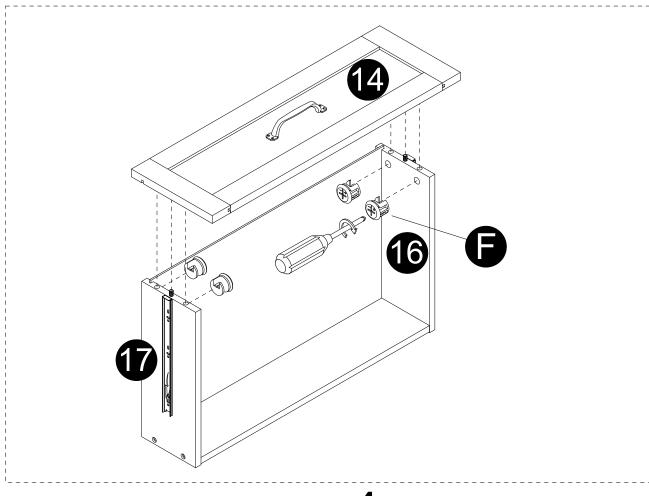

- · Screw cam bolts (G) into panel (9).
- · Attach Handle (H) to panel (9) with bolts (I).
- · Attach panel (9) to panels (11,12).
- Insert and secure cam locks (F) to panels (11,12) to lock it.

- · Screw cam bolts (G) into panel (14).
- · Attach Handle (J) to panel (14) with bolts (K).
- Insert dowels (C) into panels (16,17).

- · Attach panels (16,17) to panel (15) with screws (L). · Carefully slide panel (18) into place along the bottom of the assembly.

x 4

- · Attach panel (14) to panels (16,17).
- Insert and secure cam locks (F) to panels (16,17) to lock it.