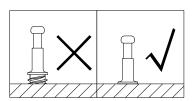

Tools Required (Not included)

- · Screw cam bolts (E) into panels (3,4).
- · Insert dowels (B) into panels (3,4).

• The provided glue(A) is to secure wood dowels(B) in place. When first inserting dowels, locate the appropriate hole for the dowel, place a small amount of glue in the hole and insert the dowel. Wipe away excess glue immediately.