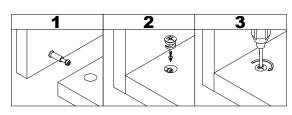

# INSTALLATION STEPS

## **WARNING**

Serious or fatal injuries can occur from furniture tipping over. To prevent the furniture from tipping over we recommend that it is permanently fixed to the wall. Wall anchor and hardware are included with this product. Please make sure hardware is suitable for your walls before installing, as different wall materials may require different types of anchors.