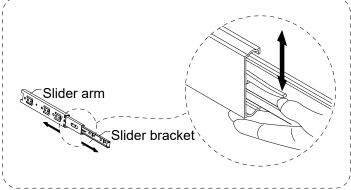

# Note:

If the drawer does not go in smoothly.
Press or lift the plastic release lever.
Pull out the slider bracket from the slider arm.

Loosen the screws on slider brackets, You can adjust up or down by a few mm. Then tighten back up.

Finally re-assembled the drawer until they were going in smoothly well.

16