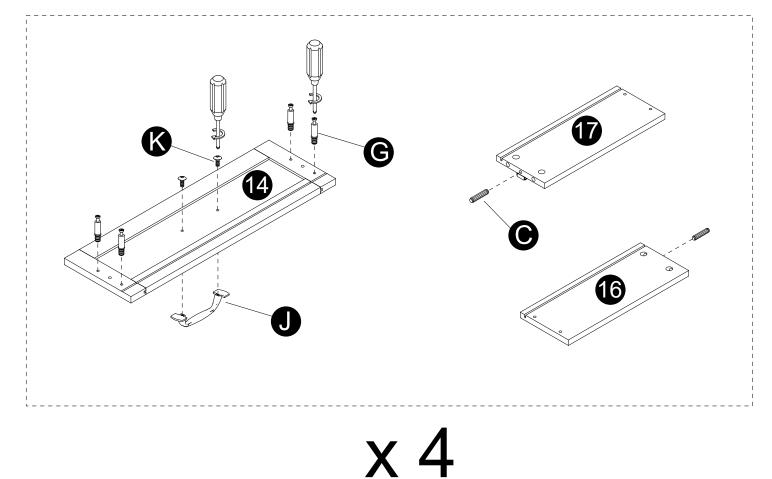

- · Screw cam bolts (G) into panel (9).
- · Attach Handle (H) to panel (9) with bolts (I).
- · Attach panel (9) to panels (11,12).
- Insert and secure cam locks (F) to panels (11,12) to lock it.

- · Screw cam bolts (G) into panel (14).
- · Attach Handle (J) to panel (14) with bolts (K).
- Insert dowels (C) into panels (16,17).

- · Attach panels (16,17) to panel (15) with screws (L). · Carefully slide panel (18) into place along the bottom of the assembly.

x 4

- · Attach panel (14) to panels (16,17).
- Insert and secure cam locks (F) to panels (16,17) to lock it.