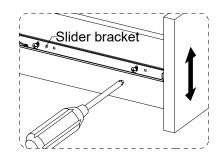

# Note:

If the drawer does not go in smoothly.
Press or lift the plastic release lever.
Pull out the slider bracket from the slider arm.

Loosen the screws on slider brackets, You can adjust up or down by a few mm. Then tighten back up.

Finally re-assembled the drawer until they were going in smoothly well.

16