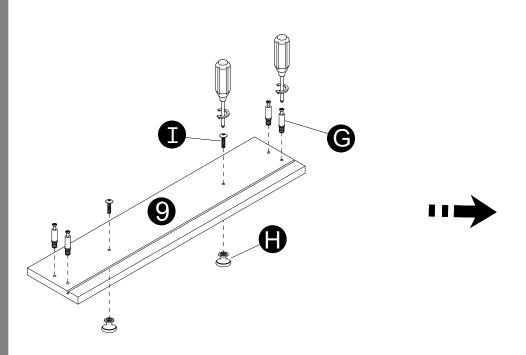

- · Screw cam bolts (G) into panel (9).
- · Attach Handle (H) to panel (9) with bolts (I).
- · Attach panel (9) to panels (11,12).
- Insert and secure cam locks (F) to panels (11,12) to lock it.

- · Screw cam bolts (G) into panel (14).
- · Attach Handle (J) to panel (14) with bolts (K).
- Insert dowels (C) into panels (16,17).