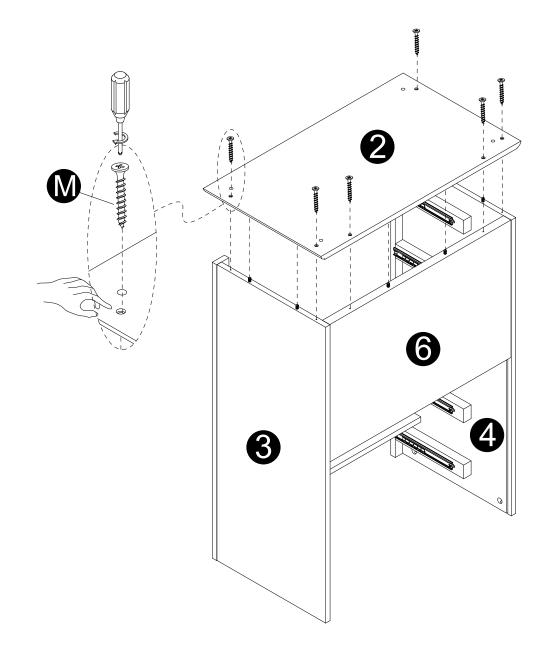

· Attach panel (2) to panels (3,4,6) using screws (M).

- · Attach legs (8) to panel (2).
- · Stick the skid pads (N) on the bottom of the legs (8).

·Carefully slide panel (5) into place along the back of the assembly.