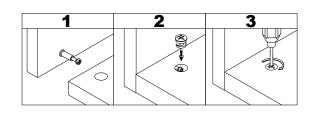

Tools Required (Not included)

- · Screw cam bolts (E) into panels (3,4).
- · Insert dowels (B) into panels (3,4).

• The provided glue(A) is to secure wood dowels(B) in place. When first inserting dowels, locate the appropriate hole for the dowel, place a small amount of glue in the hole and insert the dowel. Wipe away excess glue immediately.