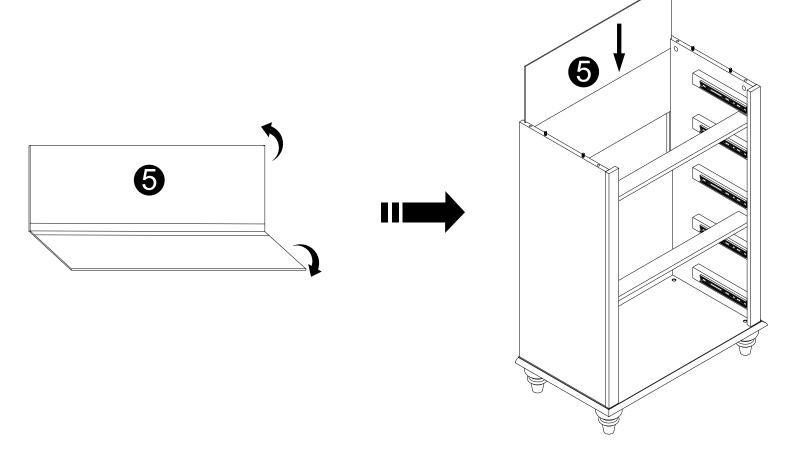

· Attach panel (2) to panels (3,4,6) using screws (M).

- · Attach legs (8) to panel (2).
- · Stick the skid pads (N) on the bottom of the legs (8).

·Carefully slide panel (5) into place along the back of the assembly.