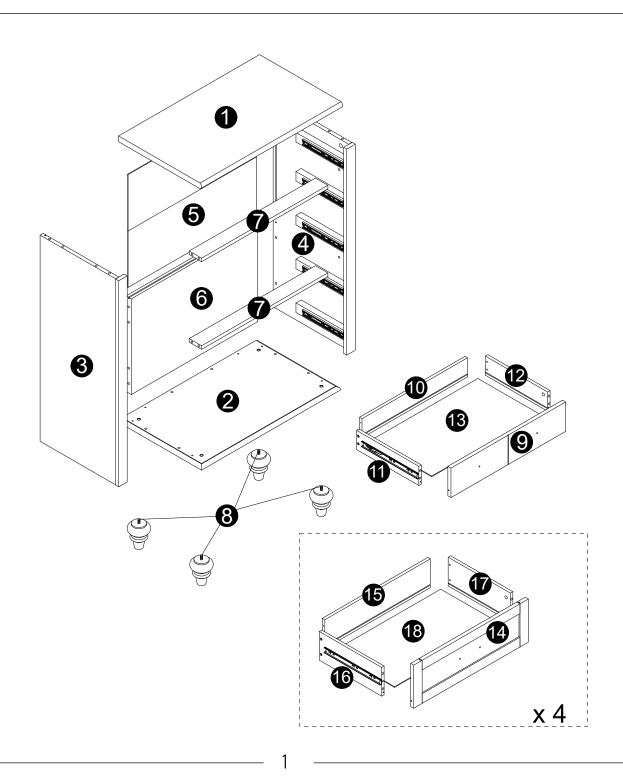

Tools Required (Not included)

- · Screw cam bolts (E) into panels (3,4).
- · Insert dowels (B) into panels (3,4).

• The provided glue(A) is to secure wood dowels(B) in place. When first inserting dowels, locate the appropriate hole for the dowel, place a small amount of glue in the hole and insert the dowel. Wipe away excess glue immediately.

• In future assembly steps when dowels are necessary to attach assembly parts together, place a small amount of glue on the end of the dowel before attaching parts together. Wipe away excess glue immediately.

Philips head screwdriver required for assembly (not included)

· Insert dowels (B) into panels (6,7).

- · Attach panels (6,7) to panels (3,4).
- · Insert and secure cam locks (D) to panels (6,7) to lock it.

· Attach panel (2) to panels (3,4,6) using screws (M).

- · Attach legs (8) to panel (2).
- · Stick the skid pads (N) on the bottom of the legs (8).

·Carefully slide panel (5) into place along the back of the assembly.

· Screw cam bolts (E) into panel (1).

- · Attach panel (1) to panels (3,4).
- · Insert and secure cam locks (D) to panels (3,4) to lock it.

· Secure parts (O) to panels (1,3,4,6) using screws (P).

- · Attach panels (11,12) to panel (10) with screws (L).
- · Carefully slide panel (13) into place along the bottom of the assembly.

- · Screw cam bolts (G) into panel (9).
- · Attach Handle (H) to panel (9) with bolts (I).
- · Attach panel (9) to panels (11,12).
- Insert and secure cam locks (F) to panels (11,12) to lock it.

- · Screw cam bolts (G) into panel (14).
- · Attach Handle (J) to panel (14) with bolts (K).
- Insert dowels (C) into panels (16,17).

- · Attach panels (16,17) to panel (15) with screws (L). · Carefully slide panel (18) into place along the bottom of the assembly.

x 4

- · Attach panel (14) to panels (16,17).
- Insert and secure cam locks (F) to panels (16,17) to lock it.

· Assembled the drawers as per diagram