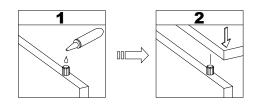

Tools Required (Not included)

- · Screw cam bolts (E) into panels (3,4).
- · Insert dowels (B) into panels (3,4).

• The provided glue(A) is to secure wood dowels(B) in place. When first inserting dowels, locate the appropriate hole for the dowel, place a small amount of glue in the hole and insert the dowel. Wipe away excess glue immediately.