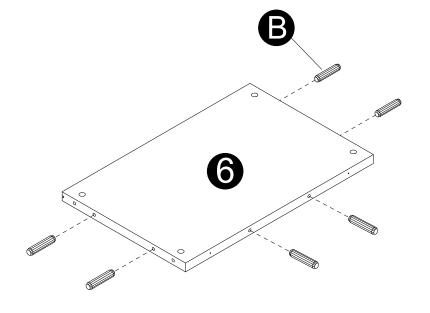

Philips head screwdriver required for assembly (not included)

· Insert dowels (B) into panels (6,7).

- · Attach panels (6,7) to panels (3,4).
- · Insert and secure cam locks (D) to panels (6,7) to lock it.