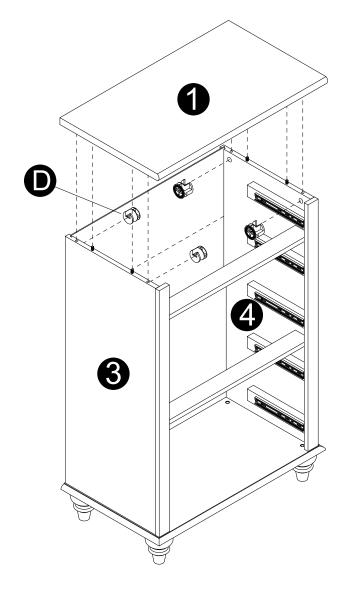

Philips head screwdriver required for assembly (not included)

· Insert dowels (B) into panels (6,7).

- · Attach panels (6,7) to panels (3,4).
- · Insert and secure cam locks (D) to panels (6,7) to lock it.