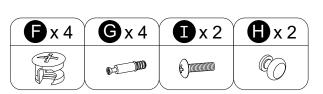

- · Screw cam bolts (G) into panel (9).
- · Attach Handle (H) to panel (9) with bolts (I).
- · Attach panel (9) to panels (11,12).
- Insert and secure cam locks (F) to panels (11,12) to lock it.

- · Screw cam bolts (G) into panel (14).
- · Attach Handle (J) to panel (14) with bolts (K).
- Insert dowels (C) into panels (16,17).