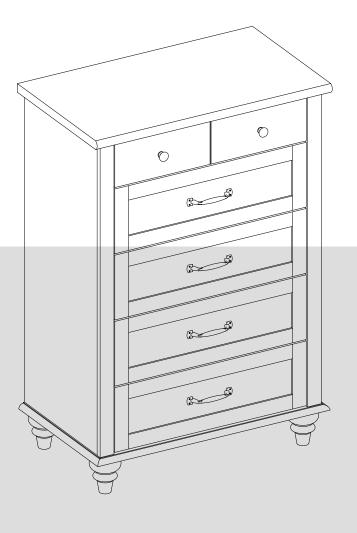

# **Assembly Instructions**

MODEL W11F6071W W11F6072C



IMPORTANT: Please read this manual carefully before beginning assembly of this product. Keep this manual for future reference.

★ Thank you for choosing our products, please read the instructions carefully before installation, and please keep the instructions properly

### Tips and tricks

- 1.Do not attempt to move this furniture without first removing all equipment
- 2. Death or serious injury may occur when children climb on audio and/or video equipment furniture. A remote control or toys placed on the furnishing may encourage a child to climb on the furnishing and as a result the furnishing may tip over onto the child.
- 3. Please contact us using the details shown for further advice

 $\triangle$  **WARNING** If any parts are missing or damaged, do not return the damaged item to you