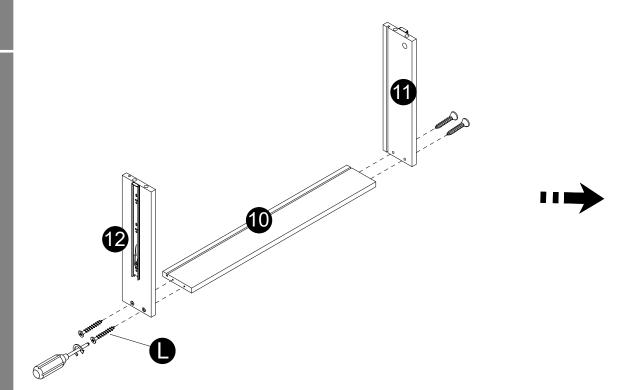

· Screw cam bolts (E) into panel (1).

- · Attach panel (1) to panels (3,4).
- · Insert and secure cam locks (D) to panels (3,4) to lock it.

· Secure parts (O) to panels (1,3,4,6) using screws (P).

- · Attach panels (11,12) to panel (10) with screws (L).
- · Carefully slide panel (13) into place along the bottom of the assembly.