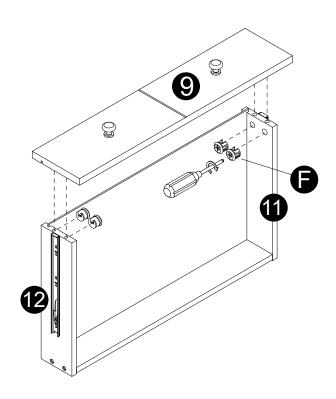

- · Screw cam bolts (G) into panel (9).
- · Attach Handle (H) to panel (9) with bolts (I).
- · Attach panel (9) to panels (11,12).
- Insert and secure cam locks (F) to panels (11,12) to lock it.

- · Screw cam bolts (G) into panel (14).
- · Attach Handle (J) to panel (14) with bolts (K).
- Insert dowels (C) into panels (16,17).