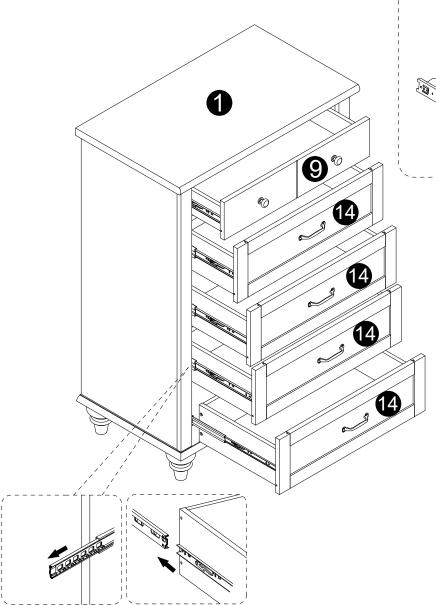

· Assembled the drawers as per diagram

# Note:

If the drawer does not go in smoothly.
Press or lift the plastic release lever.
Pull out the slider bracket from the slider arm.

Loosen the screws on slider brackets, You can adjust up or down by a few mm. Then tighten back up.

Finally re-assembled the drawer until they were going in smoothly well.

16