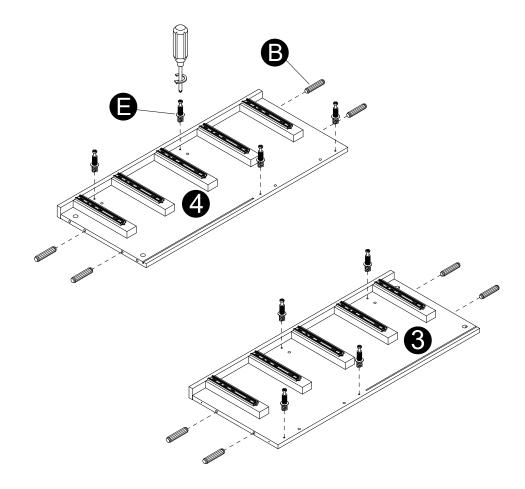

Tools Required (Not included)

- · Screw cam bolts (E) into panels (3,4).
- · Insert dowels (B) into panels (3,4).

• The provided glue(A) is to secure wood dowels(B) in place. When first inserting dowels, locate the appropriate hole for the dowel, place a small amount of glue in the hole and insert the dowel. Wipe away excess glue immediately.

• In future assembly steps when dowels are necessary to attach assembly parts together, place a small amount of glue on the end of the dowel before attaching parts together. Wipe away excess glue immediately.