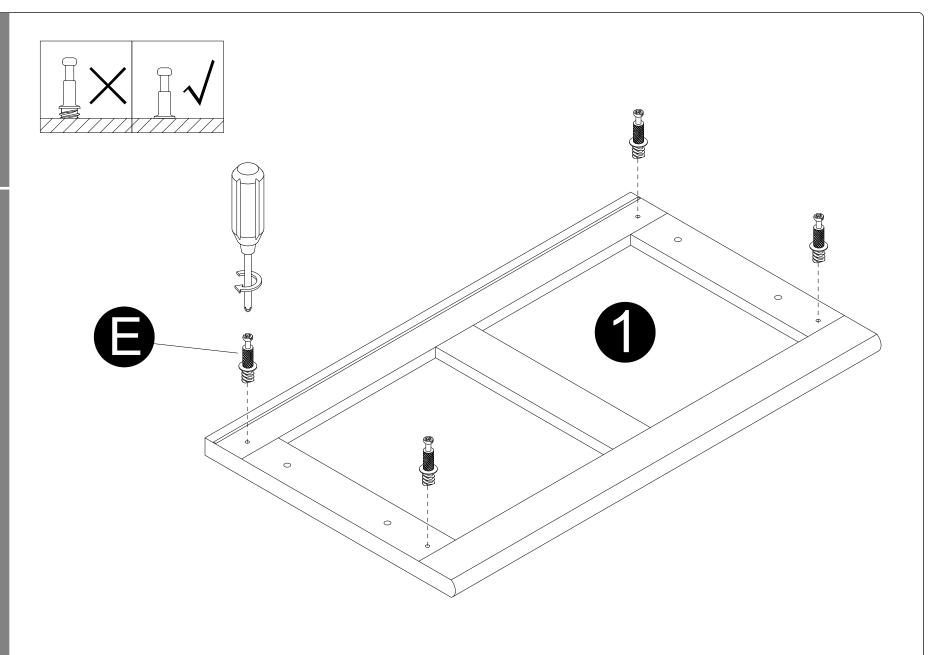

· Screw cam bolts (E) into panel (1).

- · Attach panel (1) to panels (3,4).
- · Insert and secure cam locks (D) to panels (3,4) to lock it.

· Secure parts (O) to panels (1,3,4,6) using screws (P).

- · Attach panels (11,12) to panel (10) with screws (L).
- · Carefully slide panel (13) into place along the bottom of the assembly.