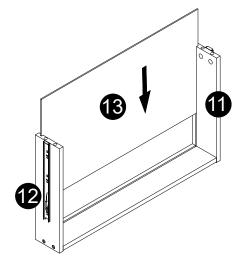

· Screw cam bolts (E) into panel (1).

- · Attach panel (1) to panels (3,4).
- · Insert and secure cam locks (D) to panels (3,4) to lock it.

· Secure parts (O) to panels (1,3,4,6) using screws (P).

- · Attach panels (11,12) to panel (10) with screws (L).
- · Carefully slide panel (13) into place along the bottom of the assembly.