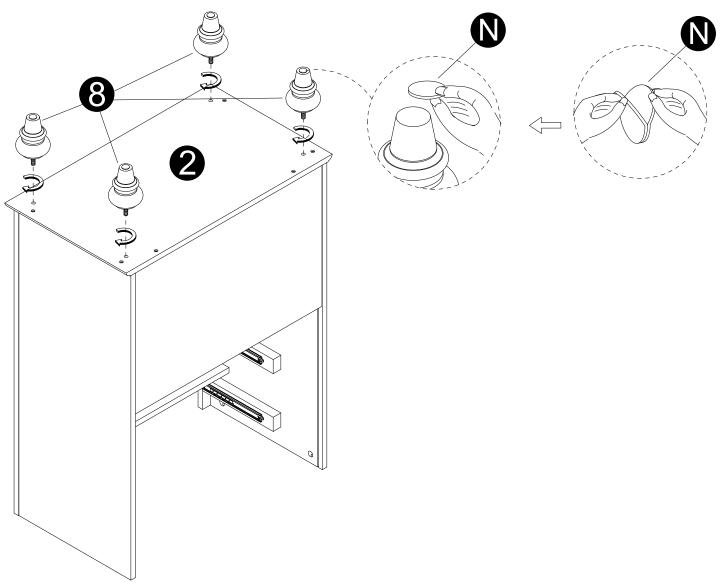

· Attach panel (2) to panels (3,4,6) using screws (M).

- · Attach legs (8) to panel (2).
- · Stick the skid pads (N) on the bottom of the legs (8).

·Carefully slide panel (5) into place along the back of the assembly.