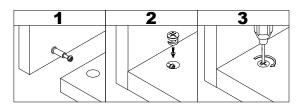

Tools Required (Not included)

- · Screw cam bolts (E) into panels (3,4).
- · Insert dowels (B) into panels (3,4).

• The provided glue(A) is to secure wood dowels(B) in place. When first inserting dowels, locate the appropriate hole for the dowel, place a small amount of glue in the hole and insert the dowel. Wipe away excess glue immediately.