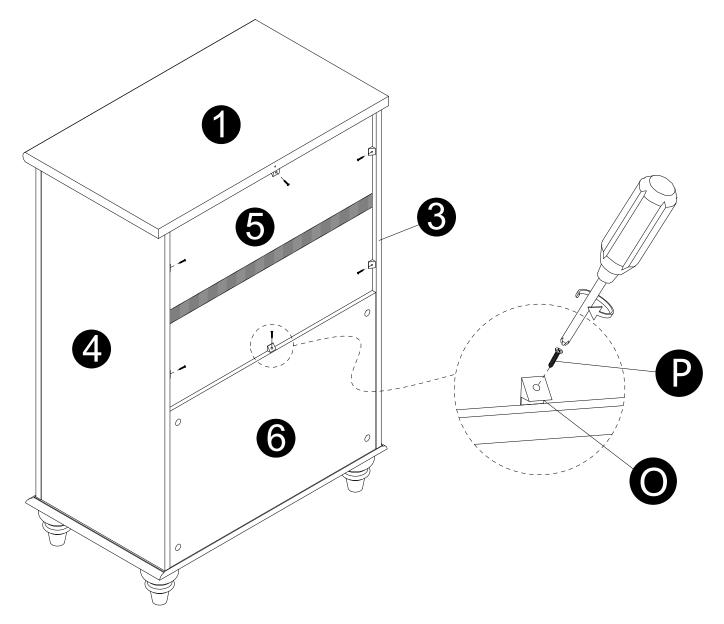

· Screw cam bolts (E) into panel (1).

- · Attach panel (1) to panels (3,4).
- · Insert and secure cam locks (D) to panels (3,4) to lock it.

· Secure parts (O) to panels (1,3,4,6) using screws (P).

- · Attach panels (11,12) to panel (10) with screws (L).
- · Carefully slide panel (13) into place along the bottom of the assembly.