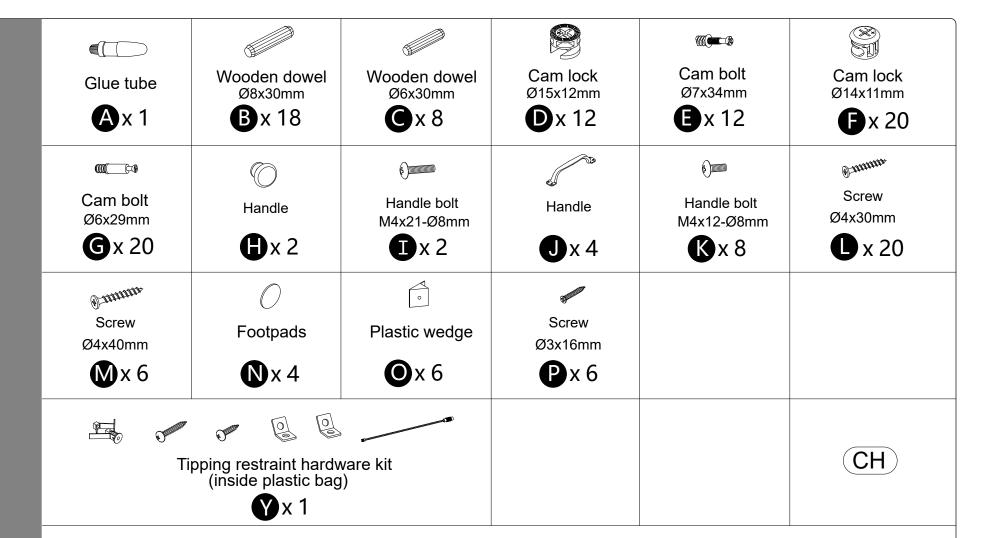

Tools Required (Not included)

- · Screw cam bolts (E) into panels (3,4).
- · Insert dowels (B) into panels (3,4).

• The provided glue(A) is to secure wood dowels(B) in place. When first inserting dowels, locate the appropriate hole for the dowel, place a small amount of glue in the hole and insert the dowel. Wipe away excess glue immediately.

· Screw cam bolts (E) into panel (1).

- · Attach panel (1) to panels (3,4).
- · Insert and secure cam locks (D) to panels (3,4) to lock it.

· Secure parts (O) to panels (1,3,4,6) using screws (P).

- · Attach panels (11,12) to panel (10) with screws (L).
- · Carefully slide panel (13) into place along the bottom of the assembly.

- · Screw cam bolts (G) into panel (9).
- · Attach Handle (H) to panel (9) with bolts (I).
- · Attach panel (9) to panels (11,12).
- Insert and secure cam locks (F) to panels (11,12) to lock it.

- · Screw cam bolts (G) into panel (14).
- · Attach Handle (J) to panel (14) with bolts (K).
- Insert dowels (C) into panels (16,17).

- · Attach panels (16,17) to panel (15) with screws (L). · Carefully slide panel (18) into place along the bottom of the assembly.

x 4

- · Attach panel (14) to panels (16,17).
- Insert and secure cam locks (F) to panels (16,17) to lock it.