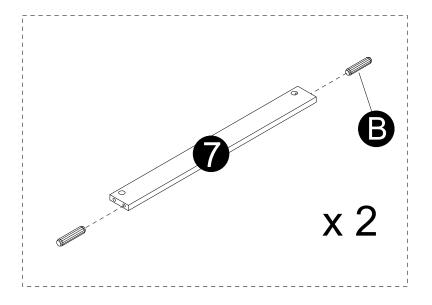

Philips head screwdriver required for assembly (not included)

· Insert dowels (B) into panels (6,7).

- · Attach panels (6,7) to panels (3,4).
- · Insert and secure cam locks (D) to panels (6,7) to lock it.