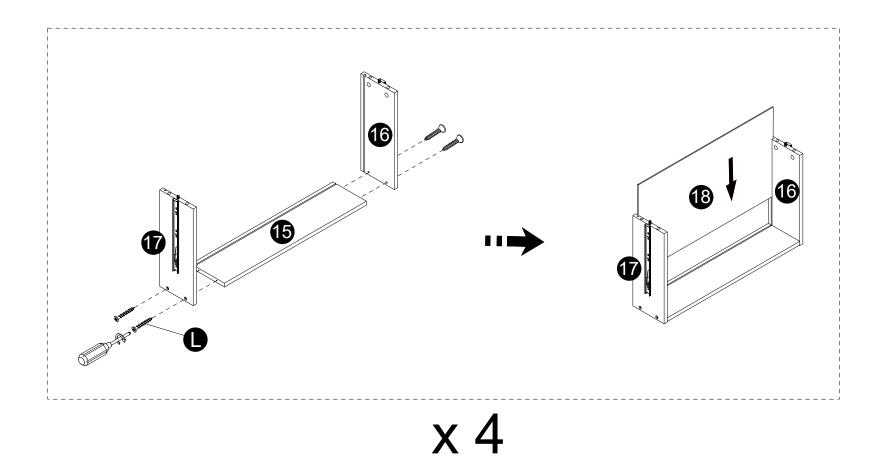

- · Attach panels (16,17) to panel (15) with screws (L). · Carefully slide panel (18) into place along the bottom of the assembly.

x 4

- · Attach panel (14) to panels (16,17).
- Insert and secure cam locks (F) to panels (16,17) to lock it.