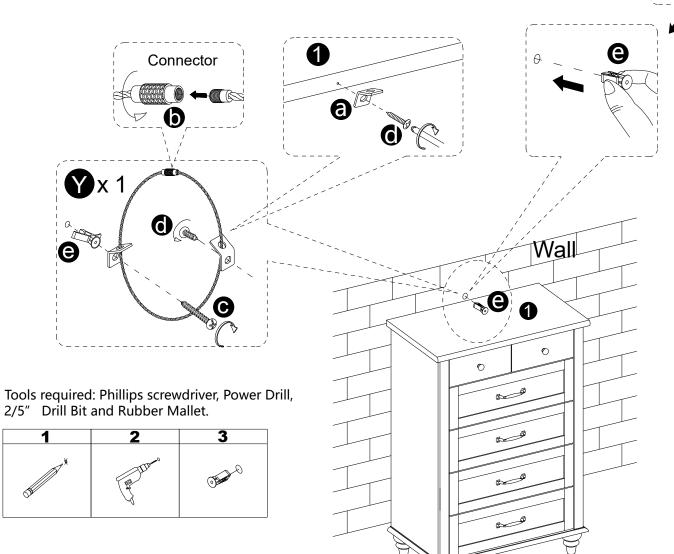

# INSTALLATION STEPS

## **WARNING**

Serious or fatal injuries can occur from furniture tipping over. To prevent the furniture from tipping over we recommend that it is permanently fixed to the wall. Wall anchor and hardware are included with this product. Please make sure hardware is suitable for your walls before installing, as different wall materials may require different types of anchors.