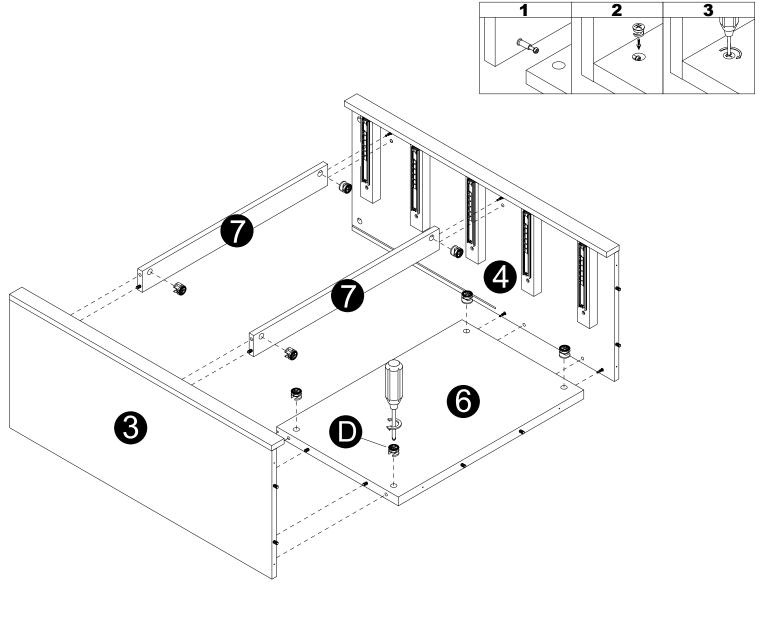

Philips head screwdriver required for assembly (not included)

· Insert dowels (B) into panels (6,7).

- · Attach panels (6,7) to panels (3,4).
- · Insert and secure cam locks (D) to panels (6,7) to lock it.