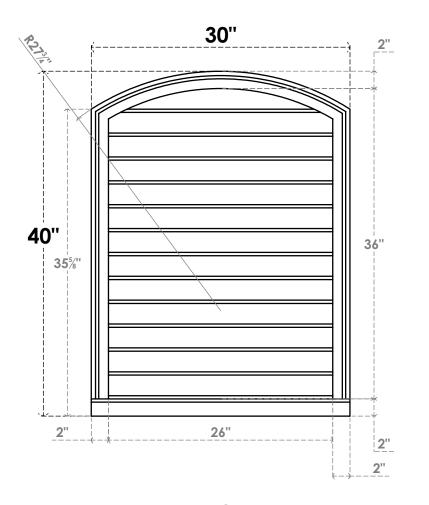

## GVPAR30X4003SN

30"W X 40"H ARCH TOP SURFACE MOUNT PVC GABLE VENT: NON-FUNCTIONAL, W/ 2"W X 2"P **BRICKMOULD SILL FRAME** 

**FRONT** 

SIDE

LOUVER HEIGHT: 2 3/4"

LOUVER QTY: 13

**EKENA MILLWORK** 2300 WEST MAIN ST. CLARKSVILLE, TX 75426 TOLL FREE: 866-607-0453 WWW.EKENAMILLWORK.COM