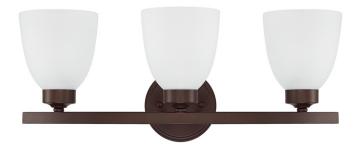

# **3 LIGHT VANITY**

Bronze

Available Finishes: Brushed Nickel (BN), Bronze (BZ)

## **DIMENSIONS**

Dimensions: 21"W x 8.5"H x 7.5"E

Product Weight: 5 lbs.

Backplate:  $5"W \times 5"H \times 0.75"E$ 

Junction: Ctr/Top: 2.25"; Ctr/Btm: 6.25"

## **GLASS DESCRIPTION**

Soft White Glass

Glass Dimensions: 5"W X 5.25"H