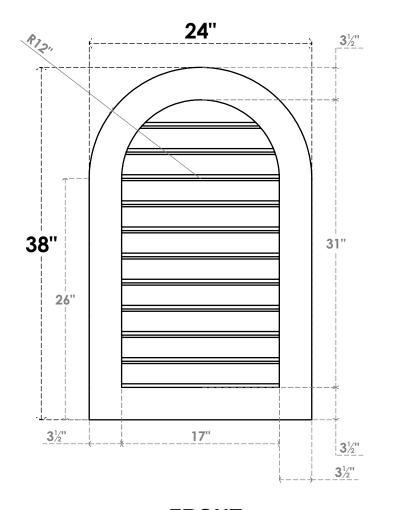

## GVPRT24X3801SF

24"W X 38"H ROUND TOP SURFACE MOUNT PVC GABLE VENT: FUNCTIONAL, W/ 3-1/2"W X 1"P STANDARD FRAME

**VENTING AREA: 41.42 SQ IN** 

LOUVER HEIGHT: 2 7/8"

LOUVER QTY: 11

**FRONT** 

SIDE

1. INSTALLATION TO BE COMPLETED IN ACCORDANCE WITH MANUFACTURER'S SPECIFICATIONS. 2. DRAWING MAY NOT BE TO SCALE