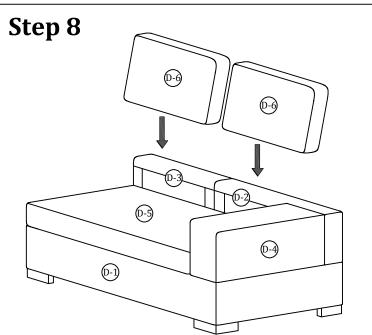

struction until you have checked all the components and hardware and the furniture is fully assembled.
   Please ensure that the packaging is disposed of in a safe and environmentally friendly way.
- Keep all components and packaging out of reach of children or animals to avoid risk of choking or suffocation.
- Keep all components and packaging out of reach 
  Please do not take off the cover, and do not wash.

Your cushions come vacuum packed and sealed for shipping. To restore the cushion's original shape, follow the steps below.









After packing up,place them in somewhere dry and venslated. After about 72-96 hours. It can be restored to the best use condition.

### Assembly Instruction of Sofa



Leaning bag

### Assembly Instruction of Sofa



### Assembly Instruction of Sofa





Step 9



## Assembly Instruction of Combination

### Step 1

Additional products need to be purchased before connecting.



#### Step 3



Step 4



Step 2