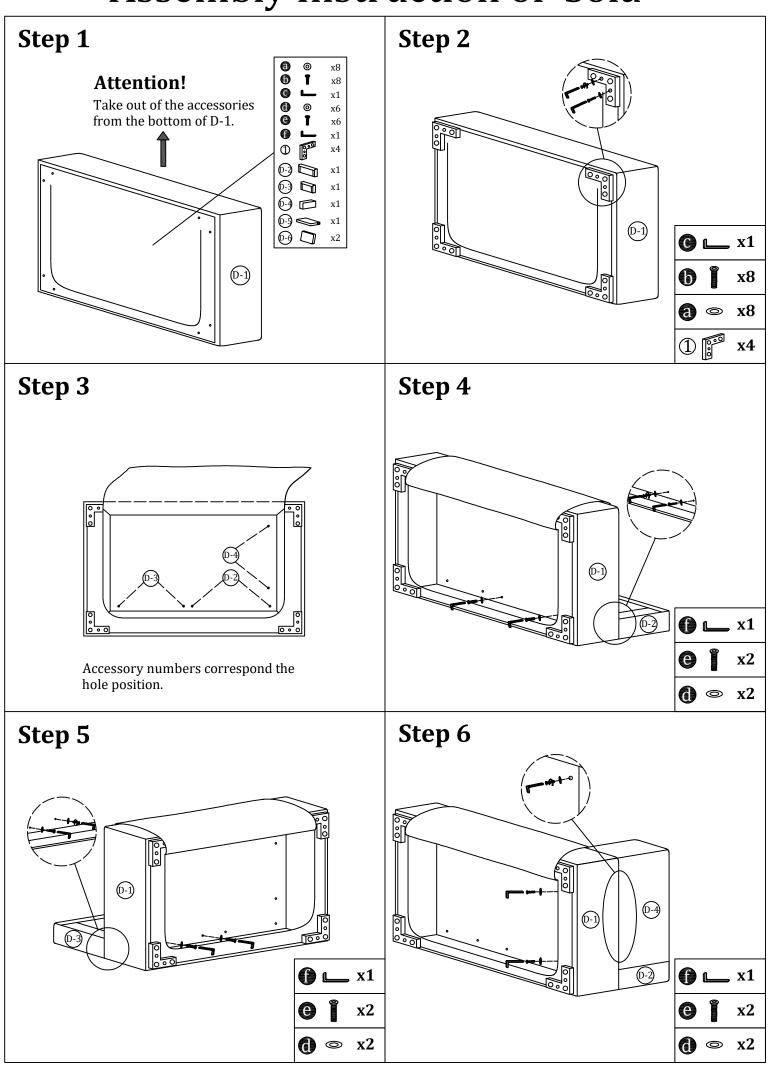

ow away any of the packaging or the instruction until you have checked all the components and hardware and the furniture is fully assembled.
   Please ensure that the packaging is disposed of in a safe and environmentally friendly way.
- Keep all components and packaging out of reach of children or animals to avoid risk of choking or suffocation.
- Keep all components and packaging out of reach 
  Please do not take off the cover, and do not wash.

Your cushions come vacuum packed and sealed for shipping. To restore the cushion's original shape, follow the steps below.









After packing up,place them in somewhere dry and venslated. After about 72-96 hours. It can be restored to the best use condition.

### Assembly Instruction of Sofa



Leaning bag

### Assembly Instruction of Sofa



### Assembly Instruction of Sofa





Step 9



## Assembly Instruction of Combination

### Step 1

Additional products need to be purchased before connecting.



#### Step 3



Step 4



Step 2