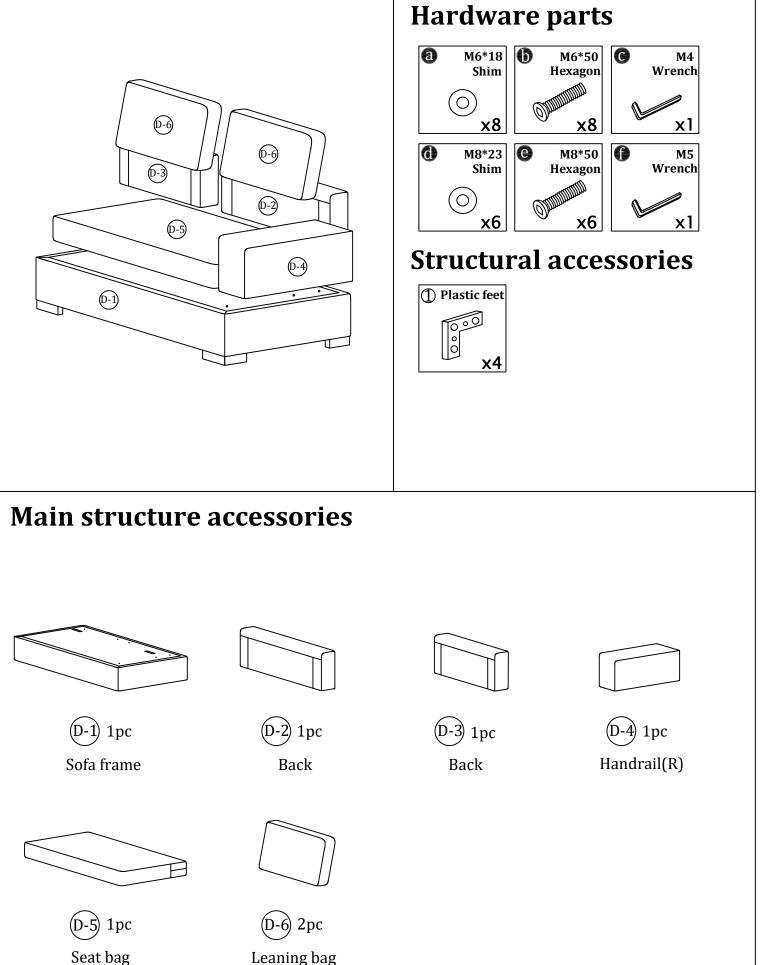

te assembly time: 30 minutes.
- Please do not throw away any of the packaging or the instruction until you have checked all the components and hardware and the furniture is fully assembled.
   Please ensure that the packaging is disposed of in a safe and environmentally friendly way.
- Keep all components and packaging out of reach of children or animals to avoid risk of choking or suffocation.
- Keep all components and packaging out of reach 
  Please do not take off the cover, and do not wash.

Your cushions come vacuum packed and sealed for shipping. To restore the cushion's original shape, follow the steps below.









After packing up,place them in somewhere dry and venslated. After about 72-96 hours. It can be restored to the best use condition.

### Assembly Instruction of Sofa



Leaning bag

### Assembly Instruction of Sofa



### Assembly Instruction of Sofa





Step 9



## Assembly Instruction of Combination

### Step 1

Additional products need to be purchased before connecting.



#### Step 3



Step 4



Step 2