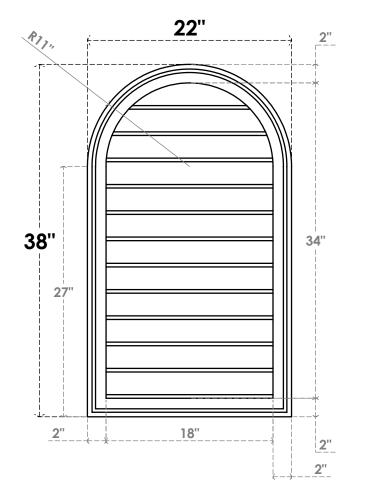

## GVPRT22X3802SN

22"W X 38"H ROUND TOP SURFACE MOUNT PVC GABLE VENT: NON-FUNCTIONAL, W/ 2"W X 1-1/2"P BRICKMOULD FRAME

**FRONT** 

SIDE

LOUVER HEIGHT: 2 7/8"

LOUVER QTY: 12

1. INSTALLATION TO BE COMPLETED IN ACCORDANCE WITH MANUFACTURER'S SPECIFICATIONS.
2. DRAWING MAY NOT BE TO SCALE