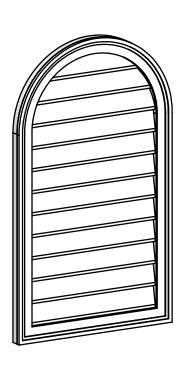

## GVPRT22X3802SN

22"W X 38"H ROUND TOP SURFACE MOUNT PVC GABLE VENT: NON-FUNCTIONAL, W/ 2"W X 1-1/2"P BRICKMOULD FRAME

**FRONT** 

SIDE

LOUVER HEIGHT: 2 7/8"

LOUVER QTY: 12

1. INSTALLATION TO BE COMPLETED IN ACCORDANCE WITH MANUFACTURER'S SPECIFICATIONS.
2. DRAWING MAY NOT BE TO SCALE