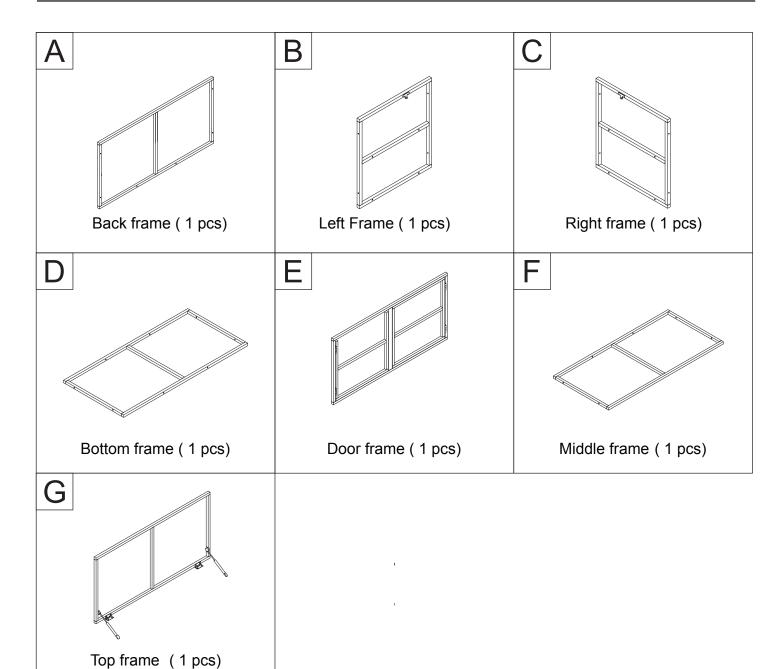

## **Before You Start**

- Read each step carefully before starting. It is very important to ensure each step followed in correct order, otherwise assembly difficulties may occur.
- Most of board parts are labeled or stamped on the raw edges. Have a check to make sure all parts are included.
- ⚠ Work in a spacious area, preferably on a carpet close to where the unit will be used.
- ★ Keep the handtools close at hand. Do not use power tools to assemble your furniture.
  They may scratch or damage the parts.