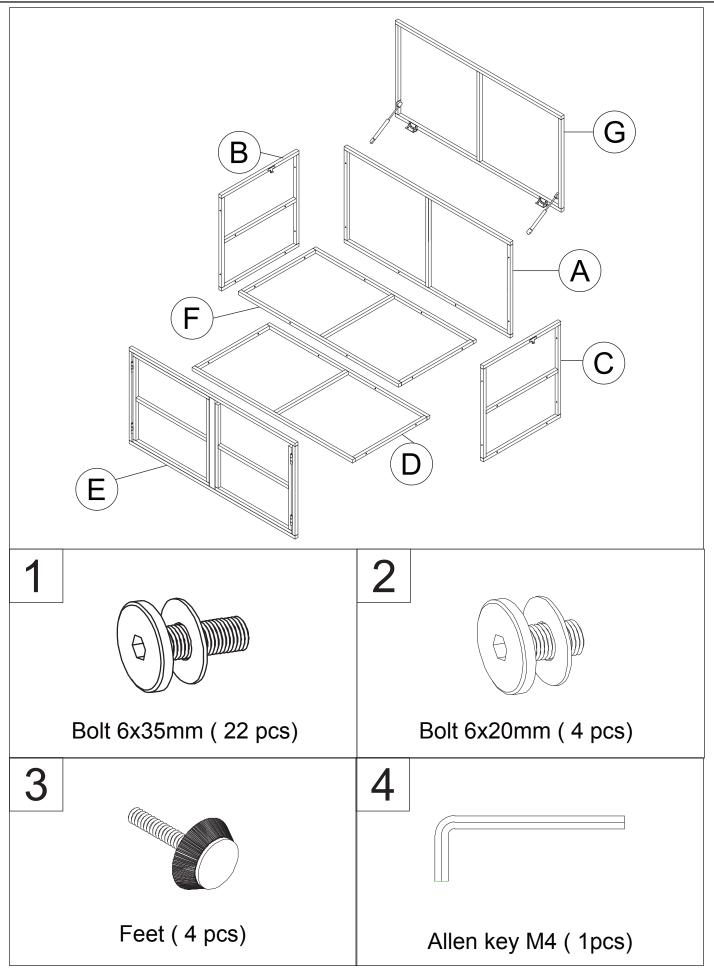

## **Before You Start**

- Read each step carefully before starting. It is very important to ensure each step followed in correct order, otherwise assembly difficulties may occur.
- Most of board parts are labeled or stamped on the raw edges. Have a check to make sure all parts are included.
- ⚠ Work in a spacious area, preferably on a carpet close to where the unit will be used.
- ★ Keep the handtools close at hand. Do not use power tools to assemble your furniture.
  They may scratch or damage the parts.