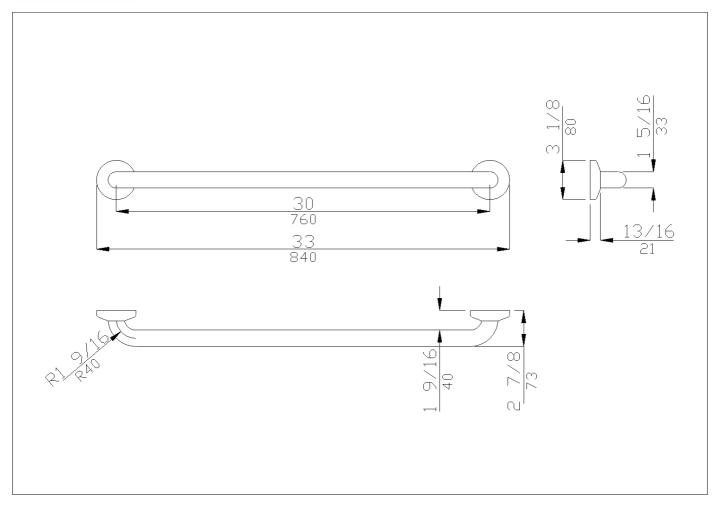

Straight grab bar, made of seamless zinc-plated steel pipe, coated with antimicrobial, biocompatible and warm-to-the-touch vinyl/PVC coated

## Code G02JAS05 Series Maxima

In use weight capacity Vertical lb. 330,69

Use Wall installation

Cleaning

Clean using pure water and home disinfectants which have been sufficiently diluted in water. Do not use abrasive detergents and trichloroethylene, oxygenated water or acetone-based solvents.