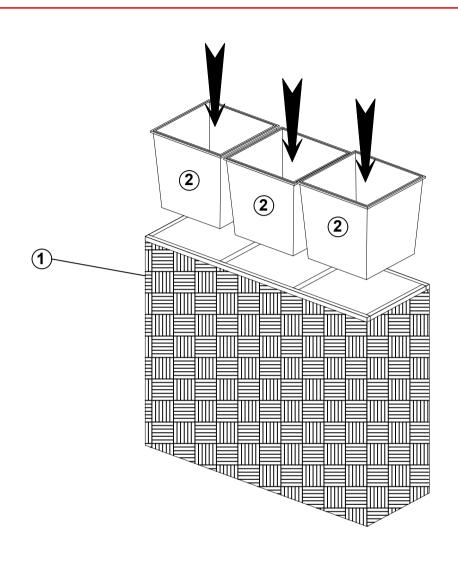

## Part List

| PIECE | DESCRIPTION     | PICTURE    | QUANTITY |
|-------|-----------------|------------|----------|
| 1     | Flower rack     |            | 1X       |
| 2     | Plastic Baskets | $\bigcirc$ | 3X       |
| 3     | Plastic feet    | ₹          | 4X       |

Product Dimensions: 32.09"x11.02"x24.80" H

STEP 1: Put The Plastic Baskets (2) into Flower Rack (1) and connect Plastic feet (3) to finish.