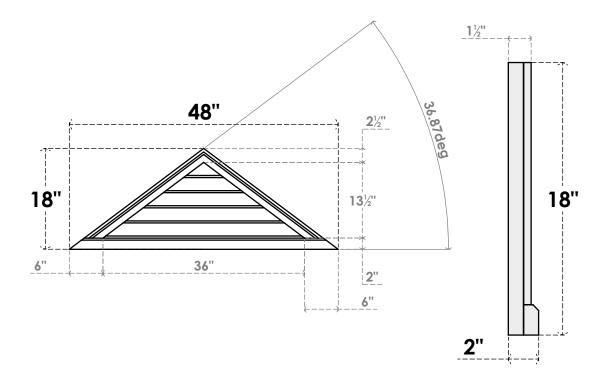

## GVPTR48X1803SN

48"W X 18"H TRIANGLE SURFACE MOUNT PVC GABLE VENT 9/12 PITCH: NON-FUNCTIONAL, W/ 2"W X 2"P BRICKMOULD SILL FRAME

**FRONT** 

SIDE

LOUVER HEIGHT: 2 3/4"

LOUVER QTY: 5

1. INSTALLATION TO BE COMPLETED IN ACCORDANCE WITH MANUFACTURER'S SPECIFICATIONS. 2. DRAWING MAY NOT BE TO SCALE