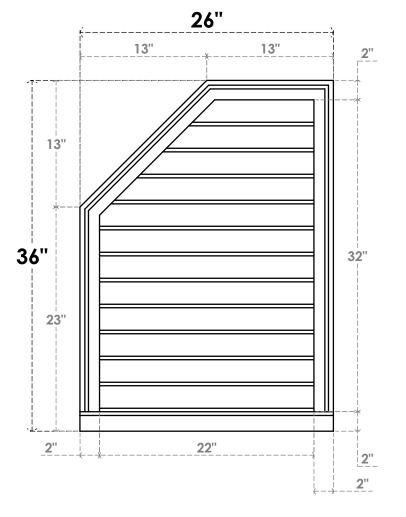

## GVPOL26X3603SN

26"W X 36"H HALF OCTAGON TOP LEFT SURFACE MOUNT PVC GABLE VENT: NON-FUNCTIONAL, W/ 2"W X 2"P BRICKMOULD SILL FRAME

**FRONT** 

SIDE

LOUVER HEIGHT: 2 5/8" LOUVER QTY: 12

EKENA MILLWORK 2300 WEST MAIN ST. CLARKSVILLE, TX 75426 TOLL FREE: 866-607-0453 WWW.EKENAMILLWORK.COM