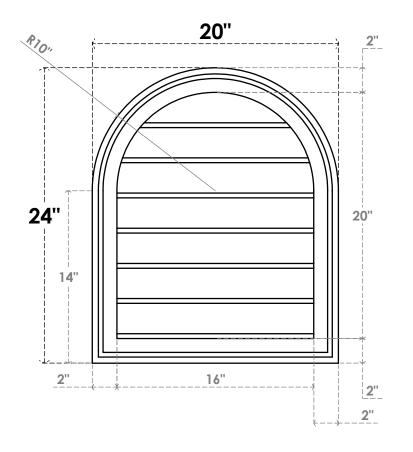

## GVPRT20X2402SN

20"W X 24"H ROUND TOP SURFACE MOUNT PVC GABLE VENT: NON-FUNCTIONAL, W/ 2"W X 1-1/2"P BRICKMOULD FRAME

**FRONT** 

SIDE

LOUVER HEIGHT: 2 7/8"

LOUVER QTY: 7

1. INSTALLATION TO BE COMPLETED IN ACCORDANCE WITH MANUFACTURER'S SPECIFICATIONS. 2. DRAWING MAY NOT BE TO SCALE

3. THIS DRAWING IS INTENDED FOR DESIGN AND PLANNING PURPOSES ONLY.

4. ALL INFORMATION CONTAINED HEREIN WAS CURRENT AT THE TIME OF DEVELOPMENT BUT MUST BE REVIEWED AND APPROVED BY THE PRODUCT MANUFACTURER TO BE CONSIDERED ACCURATE.

5. ARCHITECTURAL GRADE PVC PRODUCTS ARE MADE FROM EXPANDED CELLULAR PVC AND COME NATURALLY WHITE BUT MAY BE

**PAINTED** 

**EKENA MILLWORK** 2300 WEST MAIN ST. CLARKSVILLE, TX 75426 TOLL FREE: 866-607-0453 WWW.EKENAMILLWORK.COM