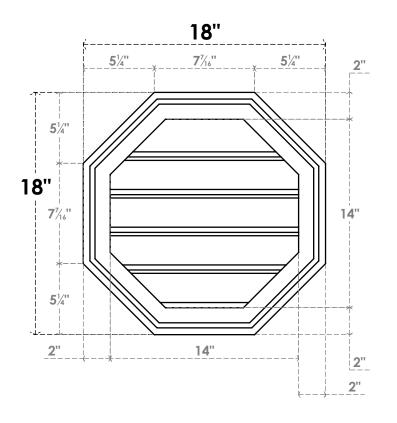

## GVPOC18X1802SF

18"W X 18"H OCTAGONAL SURFACE MOUNT PVC GABLE VENT: FUNCTIONAL, W/ 2"W X 1-1/2"P **BRICKMOULD FRAME** 

**VENTING AREA: 12.7 SQ IN** LOUVER HEIGHT: 2 3/4"

LOUVER QTY: 5

**FRONT** 

SIDE

1. INSTALLATION TO BE COMPLETED IN ACCORDANCE WITH MANUFACTURER'S SPECIFICATIONS.
2. DRAWING MAY NOT BE TO SCALE