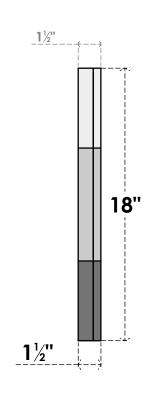

## GVPOC18X1802SF

18"W X 18"H OCTAGONAL SURFACE MOUNT PVC GABLE VENT: FUNCTIONAL, W/ 2"W X 1-1/2"P **BRICKMOULD FRAME** 

**VENTING AREA: 12.7 SQ IN** LOUVER HEIGHT: 2 3/4"

LOUVER QTY: 5

**FRONT** 

SIDE

1. INSTALLATION TO BE COMPLETED IN ACCORDANCE WITH MANUFACTURER'S SPECIFICATIONS.
2. DRAWING MAY NOT BE TO SCALE