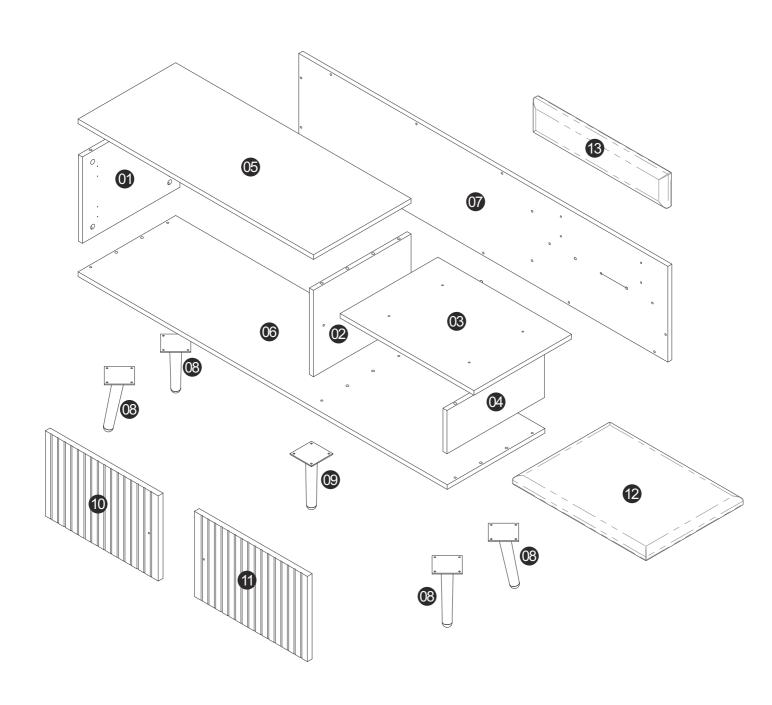

### **Part List**

 $NO.12\ seat\ cushion\ need\ firstly\ assembled\ on\ NO.3\ board\ ,$  then start to other assembled