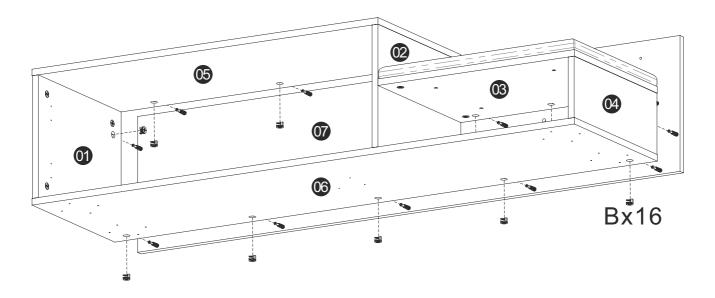

 $NO.12\ seat\ cushion\ need\ firstly\ assembled\ on\ NO.3\ board\ ,$  then start to other assembled