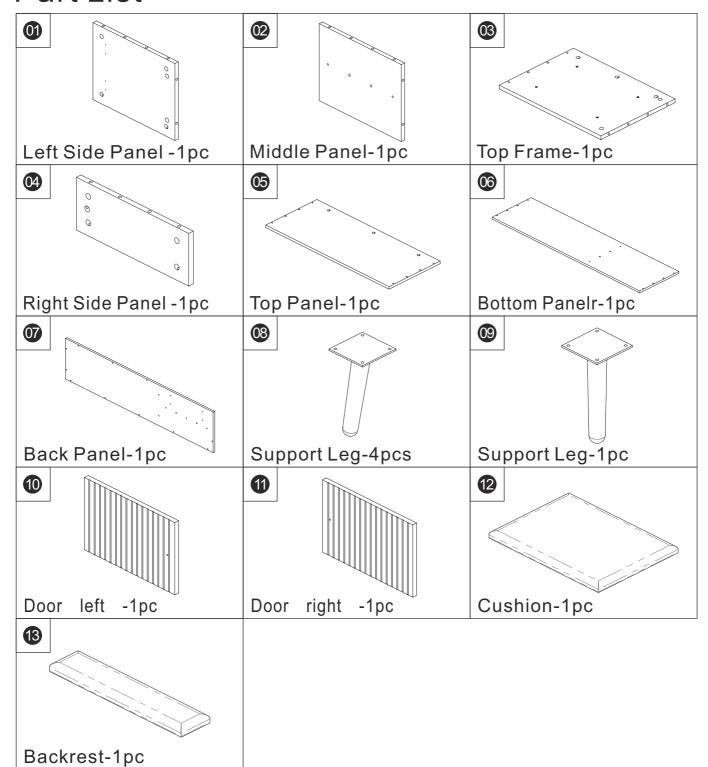

close to its final position (in the same room) as possible.
- 7. Assemble on a soft level surface to avoid damaging the unit or your floor.
- 8. Parts of the assembly will be easier with 2 people.
- 9. To reduce the likelihood of damaging your product please ensure that your power drill is set on a low torque setting.
- 10. Assemble all parts and bolts loosely during assembly, only once the product is complete should you fully tighten the bolts
- 11. Regularly check and ensure That all bolts and fittings are tightened properly.
- 12. Please do not place items that exceed the load capacity.

#### Care and maintenance:

Only clean using a damp cloth and mild detergent, do no use bleach or abrasive cleaners.

#### Tools required:



Phillips screwdriver (medium & large)



### **Part List**



### **Hardware List**

| A                  | В                    | С                        | D              |
|--------------------|----------------------|--------------------------|----------------|
|                    |                      |                          |                |
|                    |                      | Ф8x30mm                  | Ф3.5x14mm      |
| Male Camlock-30pcs | Female Camlock-30pcs | Wood dowel-16pcs         | Screws-52pcs   |
| E                  | F                    | G                        | H              |
|                    |                      | M4x30mm                  | Φ4mm           |
| Hinge-4pcs         | Handle-2pcs          | Screws-2pcs              | Washer-2pcs    |
| J                  | K                    |