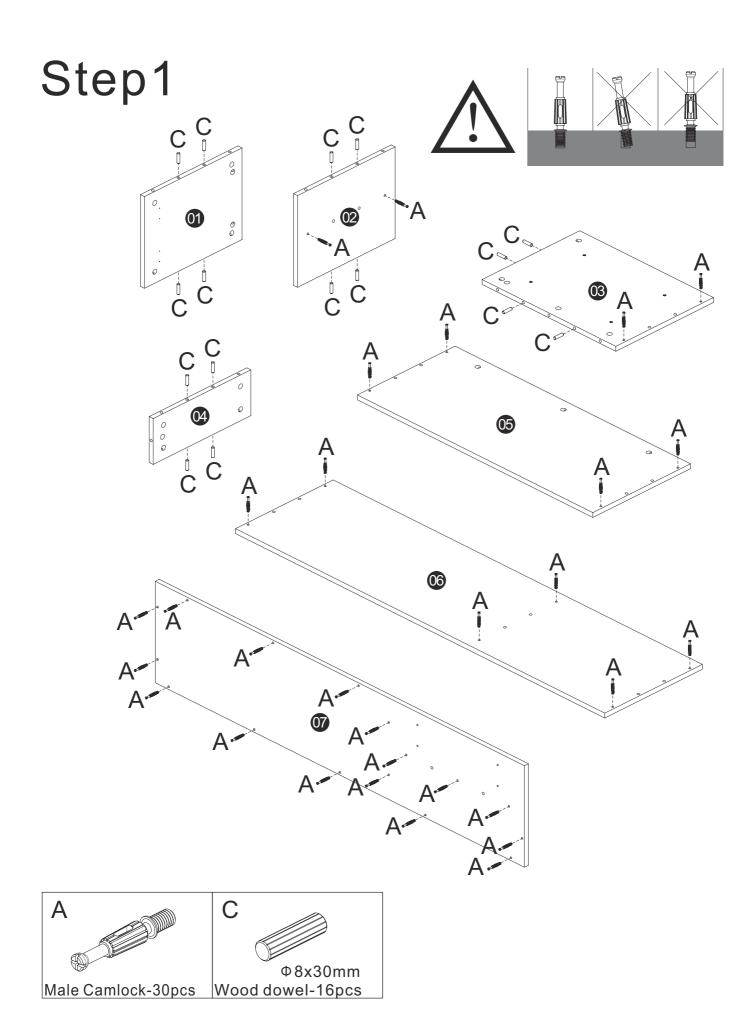

### **Hardware List**

| A                  | В                    | С                        | D              |
|--------------------|----------------------|--------------------------|----------------|
|                    |                      |                          |                |
|                    |                      | Ф8x30mm                  | Ф3.5x14mm      |
| Male Camlock-30pcs | Female Camlock-30pcs | Wood dowel-16pcs         | Screws-52pcs   |
| E                  | F                    | G                        | H              |
|                    |                      | M4x30mm                  | Φ4mm           |
| Hinge-4pcs         | Handle-2pcs          | Screws-2pcs              | Washer-2pcs    |
| J                  | K                    |                          | M              |
| Door stopper1-2pcs | Door stopper2-2pcs   | Φ3.5x20mm<br>Screws-8pcs | Stickers-20pcs |