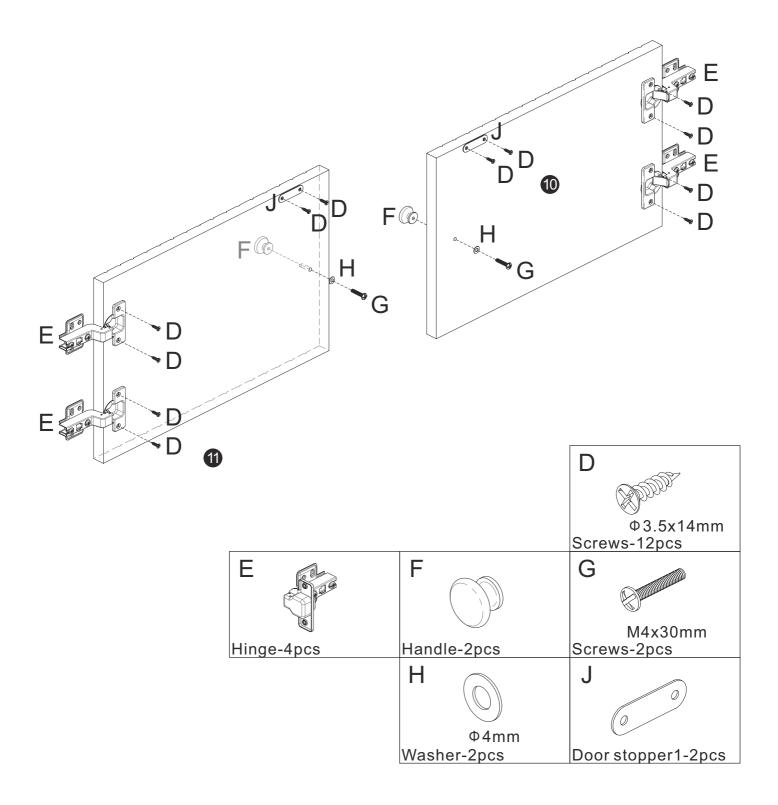

### **Hardware List**

| A                  | В                    | С                        | D              |
|--------------------|----------------------|--------------------------|----------------|
|                    |                      |                          |                |
|                    |                      | Ф8x30mm                  | Ф3.5x14mm      |
| Male Camlock-30pcs | Female Camlock-30pcs | Wood dowel-16pcs         | Screws-52pcs   |
| E                  | F                    | G                        | H              |
|                    |                      | M4x30mm                  | Φ4mm           |
| Hinge-4pcs         | Handle-2pcs          | Screws-2pcs              | Washer-2pcs    |
| J                  | K                    |                          | M              |
| Door stopper1-2pcs | Door stopper2-2pcs   | Φ3.5x20mm<br>Screws-8pcs | Stickers-20pcs |