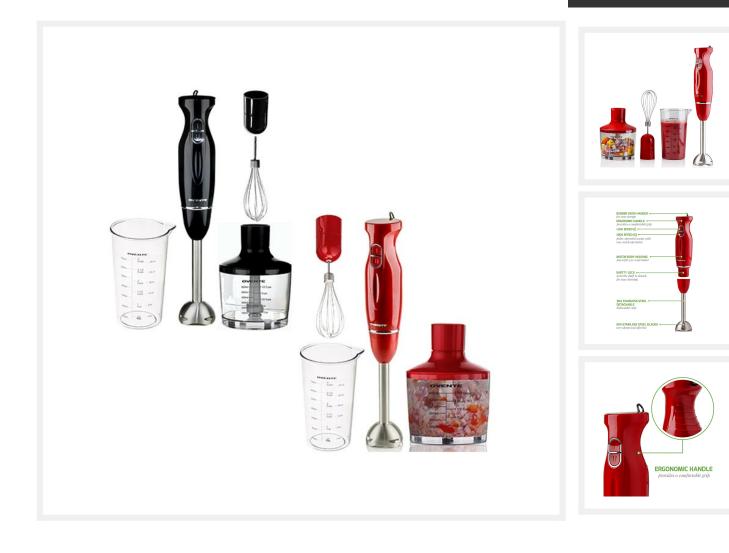

#### **Key Features**

- 1. **POWERFUL** Equipped with a high-speed 300-watt motor, it seamlessly blends ingredients together to make delicious and healthy smoothies, purees, creamy soups, marinades, sauces, juices, and much more.
- 2. **ADJUSTABLE SPEED** It comes equipped with a pulse-activated sensor with 2 blending speeds (low, high) to whip up your perfect texture and consistency with just one touch!
- 3. **SLEEK & ERGONOMIC** Its motor housing body is sleek and ergonomically designed with a non-slip and easy-to-grip handle that feels sturdy and comfortable in your hand, so blending never feels like a chore.
- 4. **HEAVY-DUTY & COMPACT** Its slim-stick immersion shaft is made of 304-grade stainless steel, and was carefully designed to be able to fit most mixing bowls, pots, and beakers for your everyday needs.
- 5. **PACKED WITH ATTACHMENTS** Includes a food chopper that can be attached to the motor housing for chopping ingredients, a beaker that can be used for measuring liquid, and a stainless steel egg whisk for whisking cream, egg whites, and other treats.