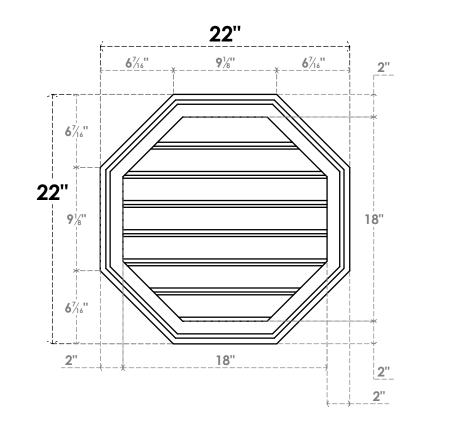

## GVPOC22X2202SF

22"W X 22"H OCTAGONAL SURFACE MOUNT PVC GABLE VENT: FUNCTIONAL, W/ 2"W X 1-1/2"P **BRICKMOULD FRAME** 

22"

**1**<sup>1</sup>/<sub>2</sub>"

VENTING AREA: 24.17 SQ IN LOUVER HEIGHT: 2 5/8" LOUVER QTY: 7