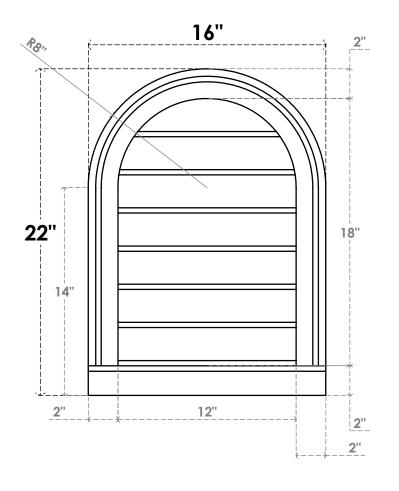

## GVPRT16X2203SN

16"W X 22"H ROUND TOP SURFACE MOUNT PVC GABLE VENT: NON-FUNCTIONAL, W/ 2"W X 2"P **BRICKMOULD SILL FRAME** 

LOUVER HEIGHT: 2 5/8"

LOUVER QTY: 7

**FRONT** 

SIDE

1. INSTALLATION TO BE COMPLETED IN ACCORDANCE WITH MANUFACTURER'S SPECIFICATIONS. 2. DRAWING MAY NOT BE TO SCALE