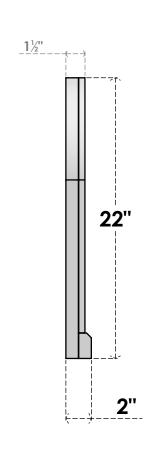

## GVPRT16X2203SN

16"W X 22"H ROUND TOP SURFACE MOUNT PVC GABLE VENT: NON-FUNCTIONAL, W/ 2"W X 2"P **BRICKMOULD SILL FRAME** 

LOUVER HEIGHT: 2 5/8"

LOUVER QTY: 7

**FRONT** 

SIDE

1. INSTALLATION TO BE COMPLETED IN ACCORDANCE WITH MANUFACTURER'S SPECIFICATIONS. 2. DRAWING MAY NOT BE TO SCALE