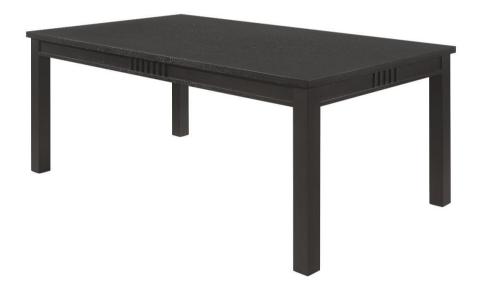

## ASSEMBLY INSTRUCTIONS



Fine Furniture for every stage of life

## **Dining Table**

#### **ASSEMBLY INSTRUCTIONS**

#### **ASSEMBLY TIPS:**

- 1. Remove hardware from box and sort by size.
- 2. Please check to see that all hardware and parts are present prior to start of assembly.
- 3. Please follow attached instructions in the same sequence as numbered to assure fast & easy assembly.



#### **WARNING!**

- 1. Don't attempt to repair or modify parts that are broken or defective. Please contact the store immediately.
- 2. This product is for home use only and not intended for commercial establishments.



ASSEMBLY TIME

15 MINUTES

## **PARTS IDENTIFICATION**

TOP Α

1PC

В **LEG**  4PCS

### **HARDWARE IDENTIFICATION**

**ALLEN WRENCH** 1

1PC (M5 - BLK)

**BOLT** 2 8PCS (M8 x 70mm - RBW)

**LOCK WASHER** 3 8