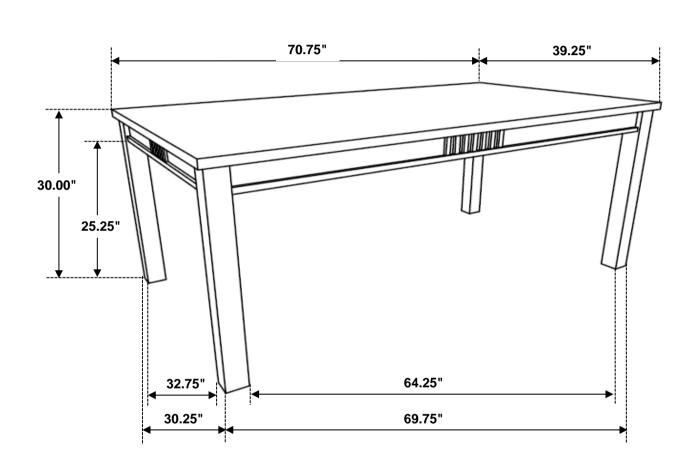

Y TIPS:**

- 1. Remove hardware from box and sort by size.
- 2. Please check to see that all hardware and parts are present prior to start of assembly.
- 3. Please follow attached instructions in the same sequence as numbered to assure fast & easy assembly.



#### **WARNING!**

- 1. Don't attempt to repair or modify parts that are broken or defective. Please contact the store immediately.
- 2. This product is for home use only and not intended for commercial establishments.



ASSEMBLY TIME

15 MINUTES

## **PARTS IDENTIFICATION**

TOP Α

1PC

В **LEG**  4PCS

### **HARDWARE IDENTIFICATION**

**ALLEN WRENCH** 1

1PC (M5 - BLK)

**BOLT** 2 8PCS (M8 x 70mm - RBW)

**LOCK WASHER** 3 8PCS (M8 - RBW)

**FLAT WASHER** 8PCS 4 (M8 - RBW)

# ASSEMBLY INSTRUCTIONS STEP 1



## STEP 2 COMPLETE







Note: Dimension tolerance ±5%