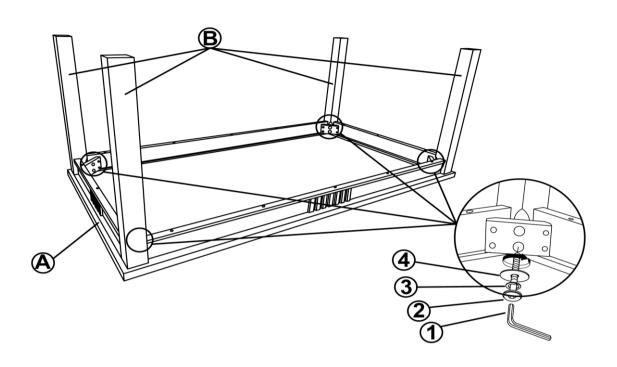

# ASSEMBLY INSTRUCTIONS STEP 1

## STEP 2 COMPLETE

Note: Dimension tolerance ±5%

### **HARDWARE IDENTIFICATION**

**ALLEN WRENCH** 1

1PC (M5 - BLK)

**BOLT** 2 8PCS (M8 x 70mm - RBW)

**LOCK WASHER** 3 8PCS (M8 - RBW)

**FLAT WASHER** 8PCS 4 (M8 - RBW)

## **PARTS IDENTIFICATION**

TOP Α

1PC

В **LEG**  4PCS