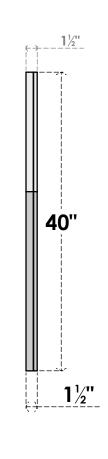

## GVPOL32X4002SN

32"W X 40"H HALF OCTAGON TOP LEFT SURFACE MOUNT PVC GABLE VENT: NON-FUNCTIONAL, W/ 2"W X 1-1/2"P BRICKMOULD FRAME

**FRONT** 

SIDE

LOUVER HEIGHT: 2 3/4" LOUVER QTY: 13

EKENA MILLWORK 2300 WEST MAIN ST. CLARKSVILLE, TX 75426 TOLL FREE: 866-607-0453 WWW.EKENAMILLWORK.COM