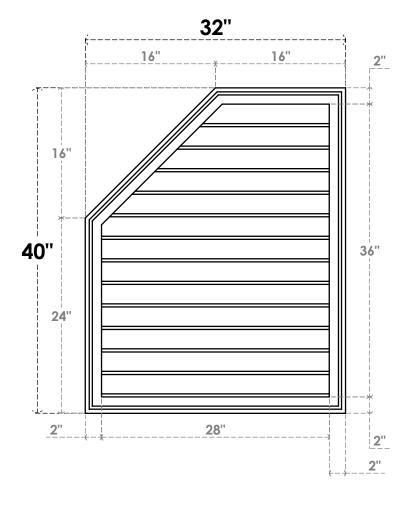

## GVPOL32X4002SN

32"W X 40"H HALF OCTAGON TOP LEFT SURFACE MOUNT PVC GABLE VENT: NON-FUNCTIONAL, W/ 2"W X 1-1/2"P BRICKMOULD FRAME

**FRONT** 

SIDE

LOUVER HEIGHT: 2 3/4" LOUVER QTY: 13

EKENA MILLWORK 2300 WEST MAIN ST. CLARKSVILLE, TX 75426 TOLL FREE: 866-607-0453 WWW.EKENAMILLWORK.COM