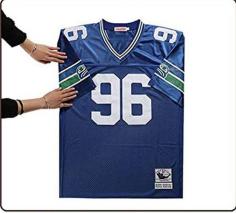

### **USING PIN BOARD**

1. Remove pin board

2. Insert pin board inside jersey

3. Pin excess shirt fabric

4. Pin the shirt sleeves

5. Remove wrinkles

6. Place it into the frame