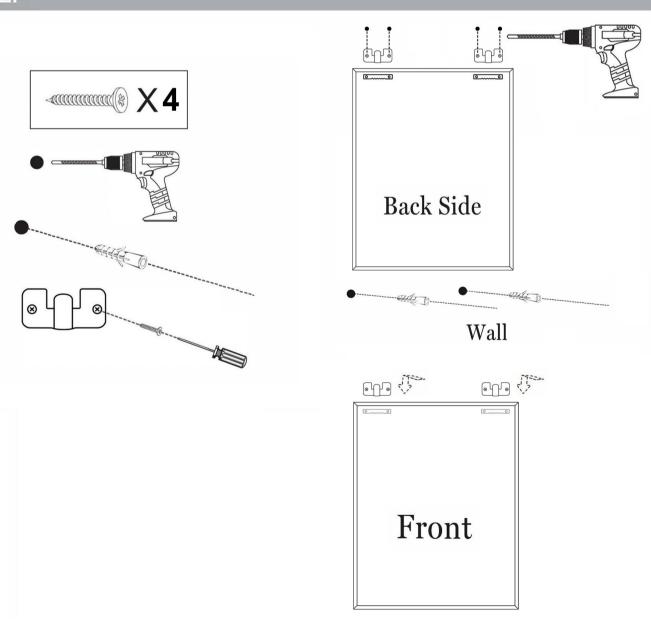

### **Before You Begin:**

Please identify all component parts and hardware pieces required before you begin. Carefully remove all of the components from the packaging and set aside for assembly. Assemble on a soft surface to prevent scratching during assembly.

To help prevent furniture from tipping over it must be permanently attached to the wall. Anti-Tip Safety Wall Straps suitable for the unit weight and wall materials (if not included) should be purchased and installed.