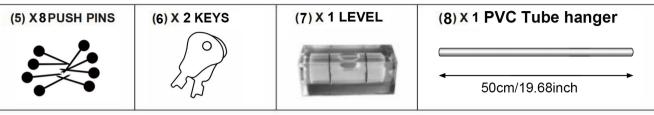

### **Before You Begin:**

Please identify all component parts and hardware pieces required before you begin. Carefully remove all of the components from the packaging and set aside for assembly. Assemble on a soft surface to prevent scratching during assembly.