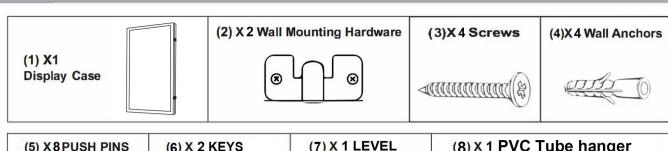

### **Before You Begin:**

Please identify all component parts and hardware pieces required before you begin. Carefully remove all of the components from the packaging and set aside for assembly. Assemble on a soft surface to prevent scratching during assembly.