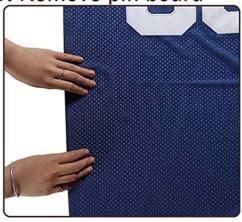

### **USING PIN BOARD**

1. Remove pin board

2. Insert pin board inside jersey

3. Pin excess shirt fabric

4. Pin the shirt sleeves

5. Remove wrinkles

6. Place it into the frame