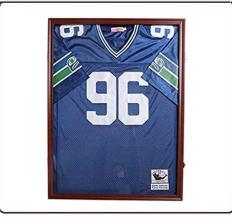

# Jersey Display Case

### **USING PIN BOARD**

1. Remove pin board

2. Insert pin board inside jersey

3. Pin excess shirt fabric

4. Pin the shirt sleeves

5. Remove wrinkles

6. Place it into the frame