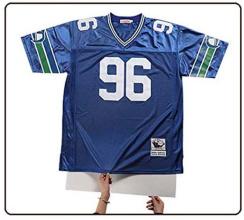

# Jersey Display Case

### **USING PIN BOARD**

1. Remove pin board

2. Insert pin board inside jersey

3. Pin excess shirt fabric

4. Pin the shirt sleeves

5. Remove wrinkles

6. Place it into the frame