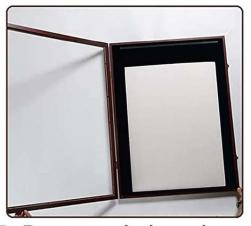

# Jersey Display Case

### **USING PIN BOARD**

1. Remove pin board

2. Insert pin board inside jersey

3. Pin excess shirt fabric

4. Pin the shirt sleeves

5. Remove wrinkles

6. Place it into the frame