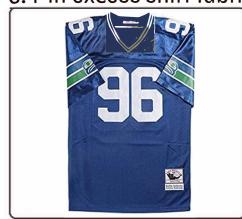

### **USING PIN BOARD**

1. Remove pin board

2. Insert pin board inside jersey

3. Pin excess shirt fabric

4. Pin the shirt sleeves

5. Remove wrinkles

6. Place it into the frame