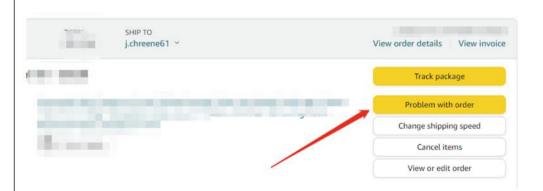

## You can contact us in the following ways:

1.Find your order in the list and Select [Problem with order].

Choose your topic from list displayed and Select 【Contact seller】.

3. We will get back to you immediately as soon as we receive your message.