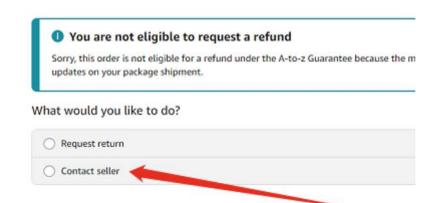

## You can contact us in the following ways:

1.Find your order in the list and Select [Problem with order].

Choose your topic from list displayed and Select 【Contact seller】.

3. We will get back to you immediately as soon as we receive your message.