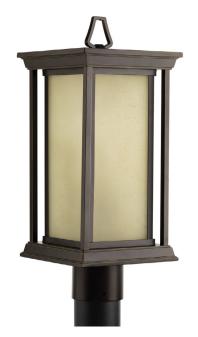

| DATE:    | TYPE: |  |
|----------|-------|--|
| NAME:    |       |  |
| PROJECT: |       |  |

Incandescent

One-light post lantern with a Craftsman-inspired modern silhouette, it offers visual interest when both lit and unlit. The elongated frame is elegantly finished with linen glass diffuser.

- Craftsman-inspired modern silhouette.Visually appealing when both lit and unlit.
- Elegantly finished with a linen glass diffuser.

Category: Outdoor

Finish: Antique Bronze (painted)

Construction: Aluminum construction

Glass: Etched Umber Linen glass panels

Diameter: 7-3/8" Height: 17-3/4"

| MOUNTING                                          | ELECTRICAL                    | LAMPING                           | ADDITIONAL INFORMATION                     |
|---------------------------------------------------|-------------------------------|-----------------------------------|--------------------------------------------|
| Post top - fitter for 3" post or pedestal mounted | Pre-wired 6" of wire supplied | Quantity:<br>One 100w Medium Base | cCSAus Wet location listed 1 year warranty |
|                                                   | 120 V                         | Medium base porcelain socket      | Companion fixtures are available           |
|                                                   |                               |                                   |                                            |