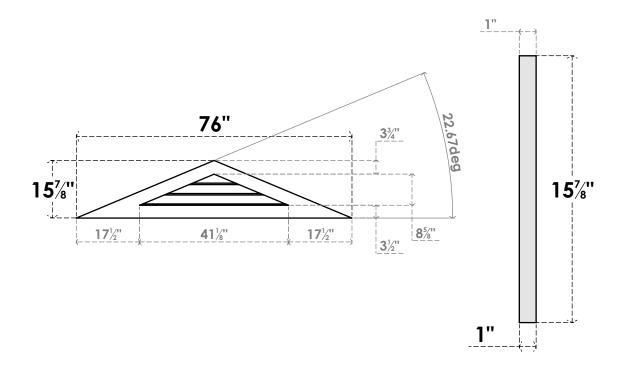

## GVPTR76X1601SN

76"W X 15-7/8"H TRIANGLE SURFACE MOUNT PVC GABLE VENT 5/12 PITCH: NON-FUNCTIONAL, W/ 3-1/2"W X 1"P STANDARD FRAME

**FRONT** 

SIDE

LOUVER HEIGHT: 2 7/8" LOUVER QTY: 3

1. INSTALLATION TO BE COMPLETED IN ACCORDANCE WITH MANUFACTURER'S SPECIFICATIONS. 2. DRAWING MAY NOT BE TO SCALE