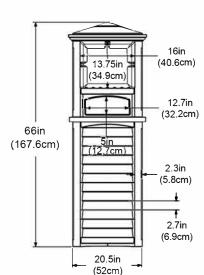

## PRODUCT DIMENSIONS

**Outside Dimensions:** 23in L x 23in W x 66in H (58.4cm x 58.4cm x 167.6cm) **Towel Storage:** 13.75in L x 16in W x 15.75in D (34.9cm x 40.6cm x 40cm)

Towel Disposal Opening: 5in H x 12.7in W (12.7cm x 32.2cm)

Storage Bin Capacity: 24 gallons (90 Liters)

Part Weight: 54.5lbs (24.8kg)
Material: Polyethylene

Shown with 16 swim towels (towels not included)