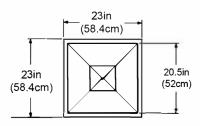

## PRODUCT DIMENSIONS

**Outside Dimensions:** 23in L x 23in W x 66in H (58.4cm x 58.4cm x 167.6cm) **Towel Storage:** 13.75in L x 16in W x 15.75in D (34.9cm x 40.6cm x 40cm)

Towel Disposal Opening: 5in H x 12.7in W (12.7cm x 32.2cm)