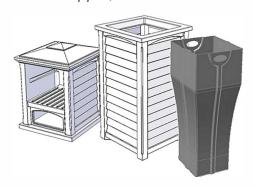

rries about fading or discoloring.

- Commercial grade thickness for added strength
- Weather resistant, low maintenance material
- Includes base, lid, and 24 gallon removable liner
- 100% high-grade polyethylene with built in UV inhibitors
- Towel Capacity: 24 hand towels, 18 swim towels, or 8 bath towels
- Warranty: 15-Yr Residential Use / 5-Yr Commercial Use

## PRODUCT DIMENSIONS

**Outside Dimensions:** 23in L x 23in W x 66in H (58.4cm x 58.4cm x 167.6cm) **Towel Storage:** 13.75in L x 16in W x 15.75in D (34.9cm x 40.6cm x 40cm)

Towel Disposal Opening: 5in H x 12.7in W (12.7cm x 32.2cm)

Storage Bin Capacity: 24 gallons (90 Liters)

Part Weight: 54.5lbs (24.8kg)
Material: Polyethylene









Shown with 16 swim towels (towels not included)

## Valet Components Topper, Base & Liner