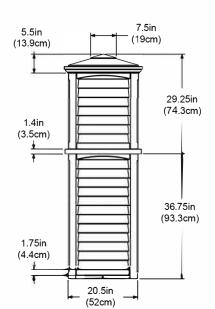

## PRODUCT DIMENSIONS

**Outside Dimensions:** 23in L x 23in W x 66in H (58.4cm x 58.4cm x 167.6cm) **Towel Storage:** 13.75in L x 16in W x 15.75in D (34.9cm x 40.6cm x 40cm)

Towel Disposal Opening: 5in H x 12.7in W (12.7cm x 32.2cm)