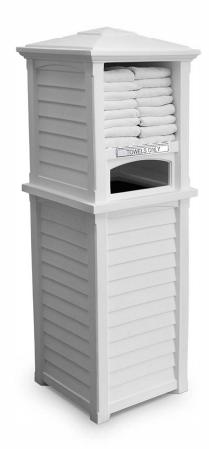

## **DESCRIPTION**

Having trouble finding an attractive towel storage solution? Well look no further, the Towel Valet is the perfect addition to any pool or exercise room. Place this item indoors or outdoors with no worries about fading or discoloring.

Storage Bin Capacity: 24 gallons (90 Liters)

Part Weight: 54.5lbs (24.8kg)
Material: Polyethylene

Shown with 16 swim towels (towels not included)