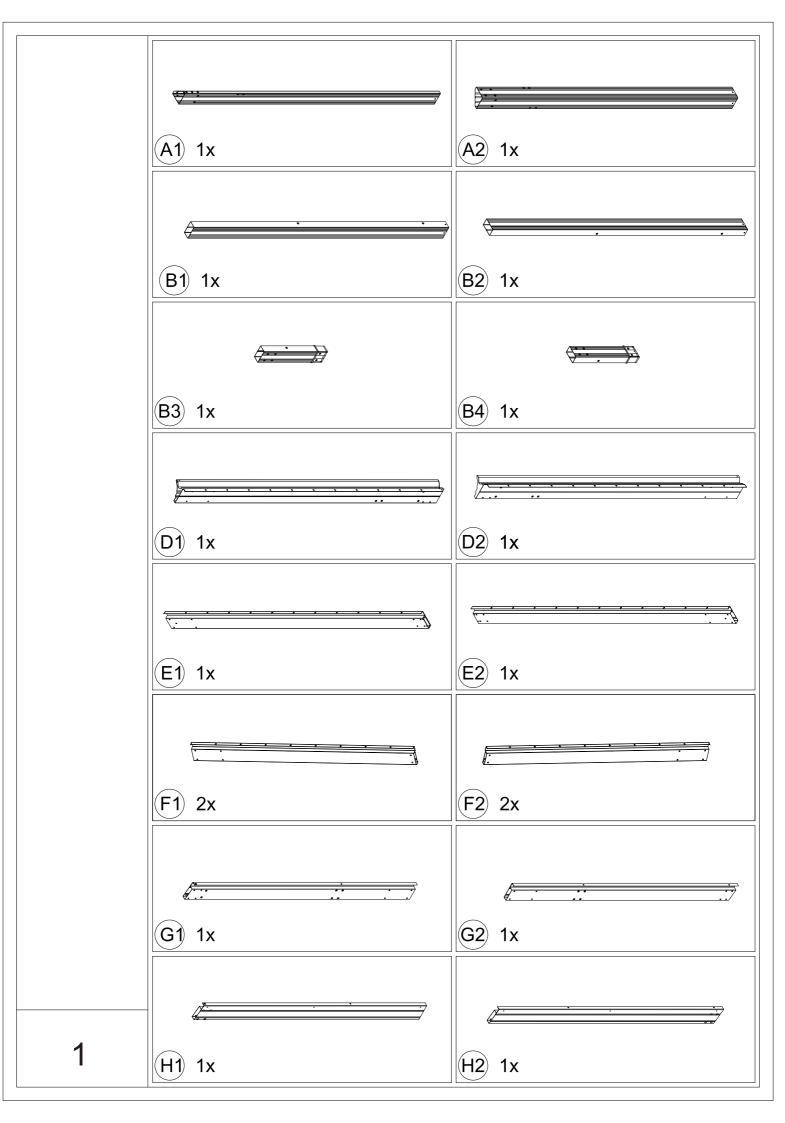

## 10'x12' WALL-MOUNTED GAZEBO



## MODEL#: LGCF1697

## Missing part? Damaged? Contact us via email at service@domioutdoorliving.com

www.domioutdoorliving.com

© Copyright 2023–2025 domioutdoorliving LLC. All Rights Reserved.











If the deck is hard wood and the depth of it is over 3 inch, you can use **5/16 in. ×4 in. Structural Wood Screw** to mount the pergola.























 Insert the rear pole (upper) #B4 or #B3 into the rear pole (lower) #B2 or B1 and secure it with screws #12.
 Use bolts #3 to secure Bracket #C3 to the pole. (If you don't consider fixing it to the wall, you can skip this step.) The bracket #C3 is used to fix the post against the wall. You can assemble only 2 pieces for each post according to the actual installation situation.

7-1









































## Thanks for your purchase.

At domi outdoor living, we believe in our products.

That's why we provide a 12-month warranty and

friendly, casy-to-reach after-sales service. So if you

have any questions about our product and assembly-

,please feel free to contact us. We will be here for you.



After-sales contact email: <a href="mailto:service@domiou