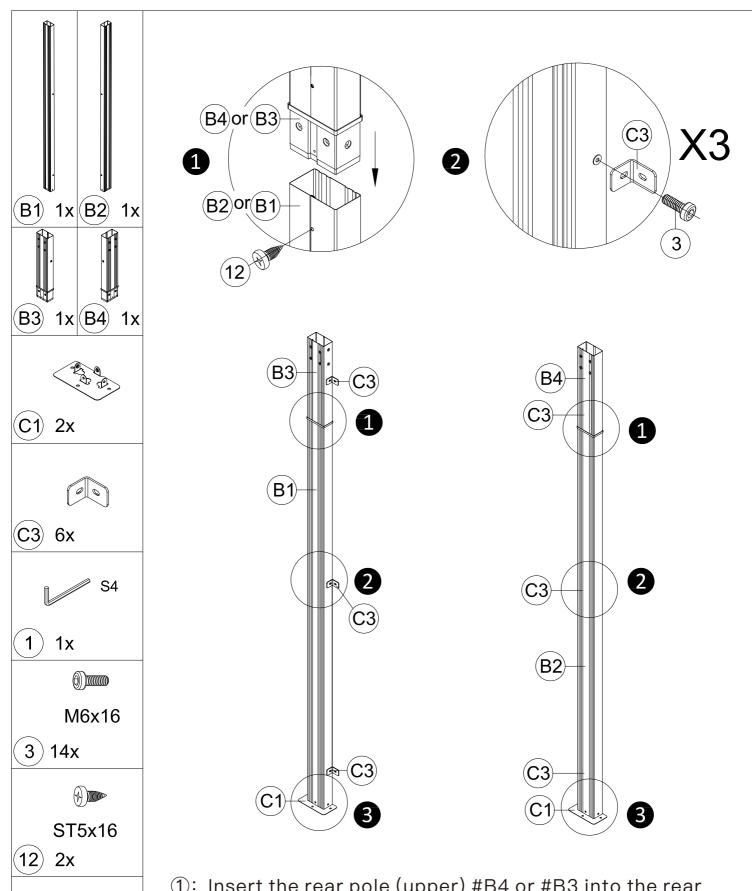

 Insert the rear pole (upper) #B4 or #B3 into the rear pole (lower) #B2 or B1 and secure it with screws #12.
 Use bolts #3 to secure Bracket #C3 to the pole. (If you don't consider fixing it to the wall, you can skip this step.) The bracket #C3 is used to fix the post against the wall. You can assemble only 2 pieces for each post according to the actual installation situation.