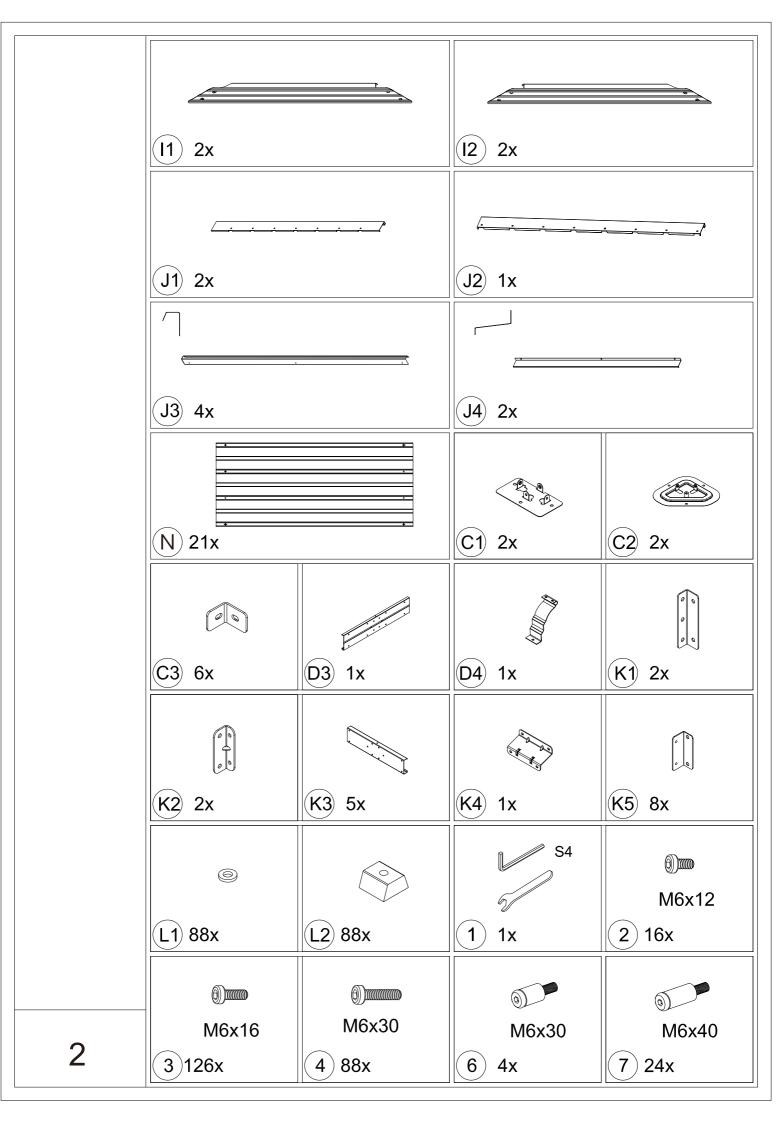

## 10'x12' WALL-MOUNTED GAZEBO



## MODEL#: LGCF1697

## Missing part? Damaged? Contact us via email at service@domioutdoorliving.com

www.domioutdoorliving.com

© Copyright 2023–2025 domioutdoorliving LLC. All Rights Reserved.











If the deck is hard wood and the depth of it is over 3 inch, you can use **5/16 in. ×4 in. Structural Wood Screw** to mount the pergola.























 Insert the rear pole (upper) #B4 or #B3 into the rear pole (lower) #B2 or B1 and secure it with screws #12.
 Use bolts #3 to secure Bracket #C3 to the pole. (If you don't consider fixing it to the wall, you can skip this step.) The bracket #C3 is used to fix the post against the wall. You can assemble only 2 pieces for each post according to the actual installation situation.

7-1









































## Thanks for your purchase.

At domi outdoor living, we believe in our products.

That's why we provide a 12-month warranty and

friendly, casy-to-reach after-sales service. So if you

have any questions about our product and assembly-

,please feel free to contact us. We will be here for you.



After-sales contact email: <a href="mailto:service@domioutd