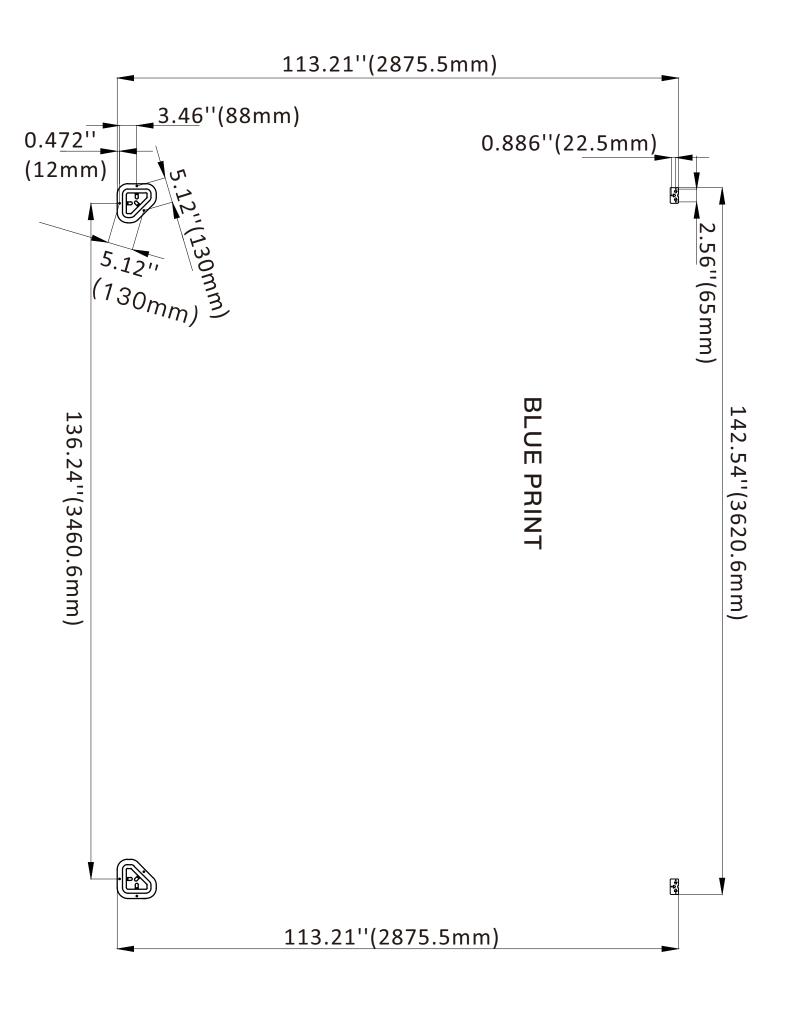

## 10'x12' WALL-MOUNTED GAZEBO



## MODEL#: LGCF1697

## Missing part? Damaged? Contact us via email at service@domioutdoorliving.com

www.domioutdoorliving.com

© Copyright 2023–2025 domioutdoorliving LLC. All Rights Reserved.











If the deck is hard wood and the depth of it is over 3 inch, you can use **5/16 in. ×4 in. Structural Wood Screw** to mount the pergola.























 Insert the rear pole (upper) #B4 or #B3 into the rear pole (lower) #B2 or B1 and secure it with screws #12.
 Use bolts #3 to secure Bracket #C3 to the pole. (If you don't consider fixing it to the wall, you can skip this step.) The bracket #C3 is used to fix the post against the wall. You can assemble only 2 pieces for each post according to the actual installation situation.

7-1









































## Thanks for your purchase.

At domi outdoor living, we believe in our products.

That's why we provide a 12-month warranty and

friendly, casy-to-reach after-sales service. So if you

have any questions