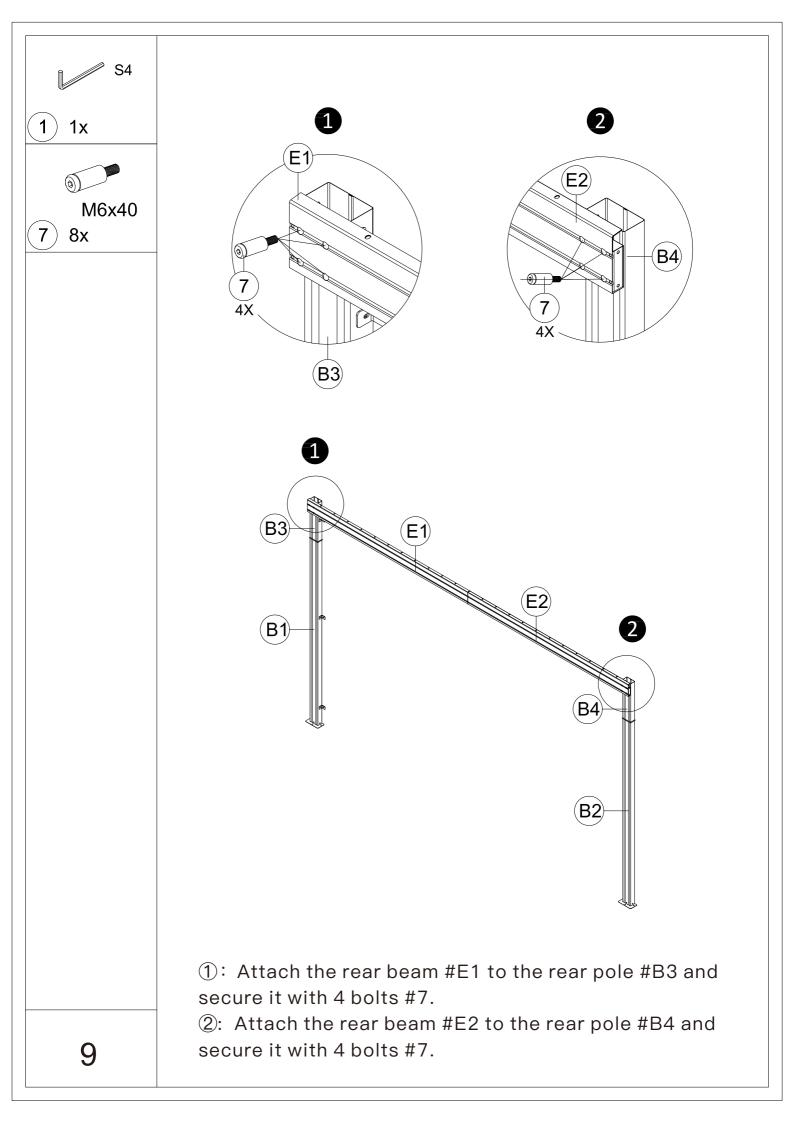

## 10'x12' WALL-MOUNTED GAZEBO



## MODEL#: LGCF1697

## Missing part? Damaged? Contact us via email at service@domioutdoorliving.com

www.domioutdoorliving.com

© Copyright 2023–2025 domioutdoorliving LLC. All Rights Reserved.











If the deck is hard wood and the depth of it is over 3 inch, you can use **5/16 in. ×4 in. Structural Wood Screw** to mount the pergola.























 Insert the rear pole (upper) #B4 or #B3 into the rear pole (lower) #B2 or B1 and secure it with screws #12.
 Use bolts #3 to secure Bracket #C3 to the pole. (If you don't consider fixing it to the wall, you can skip this step.) The bracket #C3 is used to fix the post against the wall. You can assemble only 2 pieces for each post according to the actual installation situation.

7-1









































## Thanks for your purchase.

At domi outdoor living, we believe in our products.

That's why we provide a 12-month warranty and

friendly, casy-to-reach after-sales service. So if you

have any questions about our product and assembly-

,please feel free to contact us. We will be here for you.



After-sales contact email: <a href="mailto:service@domioutdoorliving.com">service@domioutdoorliving.com</a>
Business cooperation contact email:

marketing@domioutdoorliving.com

Please tell us your order ID when contact.

Attach photos of damaged part for instant reply.

© Copyright 2023–2025 domi LLC. All Rights Reserved.