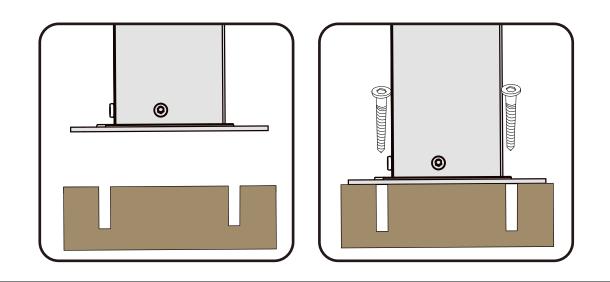

## Missing part? Damaged? Contact us via email at service@domioutdoorliving.com

www.domioutdoorliving.com

© Copyright 2023–2025 domioutdoorliving LLC. All Rights Reserved.

If the deck is hard wood and the depth of it is over 3 inch, you can use **5/16 in. ×4 in. Structural Wood Screw** to mount the pergola.