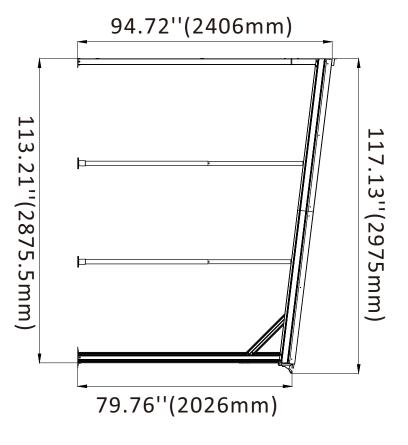

## 10'x12' WALL-MOUNTED GAZEBO



## MODEL#: LGCF1697

## Missing part? Damaged? Contact us via email at service@domioutdoorliving.com

www.domioutdoorliving.com

© Copyright 2023–2025 domioutdoorliving LLC. All Rights Reserved.











If the deck is hard wood and the depth of it is over 3 inch, you can use **5/16 in. ×4 in. Structural Wood Screw** to mount the pergola.























 Insert the rear pole (upper) #B4 or #B3 into the rear pole (lower) #B2 or B1 and secure it with screws #12.
 Use bolts #3 to secure Bracket #C3 to the pole. (If you don't consider fixing it to the wall, you can skip this step.) The bracket #C3 is used to fix the post against the wall. You can assemble only 2 pieces for each post according to the actual installation situation.

7-1









































## Thanks for your purchase.

At domi outdoor living, we believe in our products.

That's why we provide a 12-month warranty and

friendly, casy-to-reach after-sales service. So if you

have any questions abo