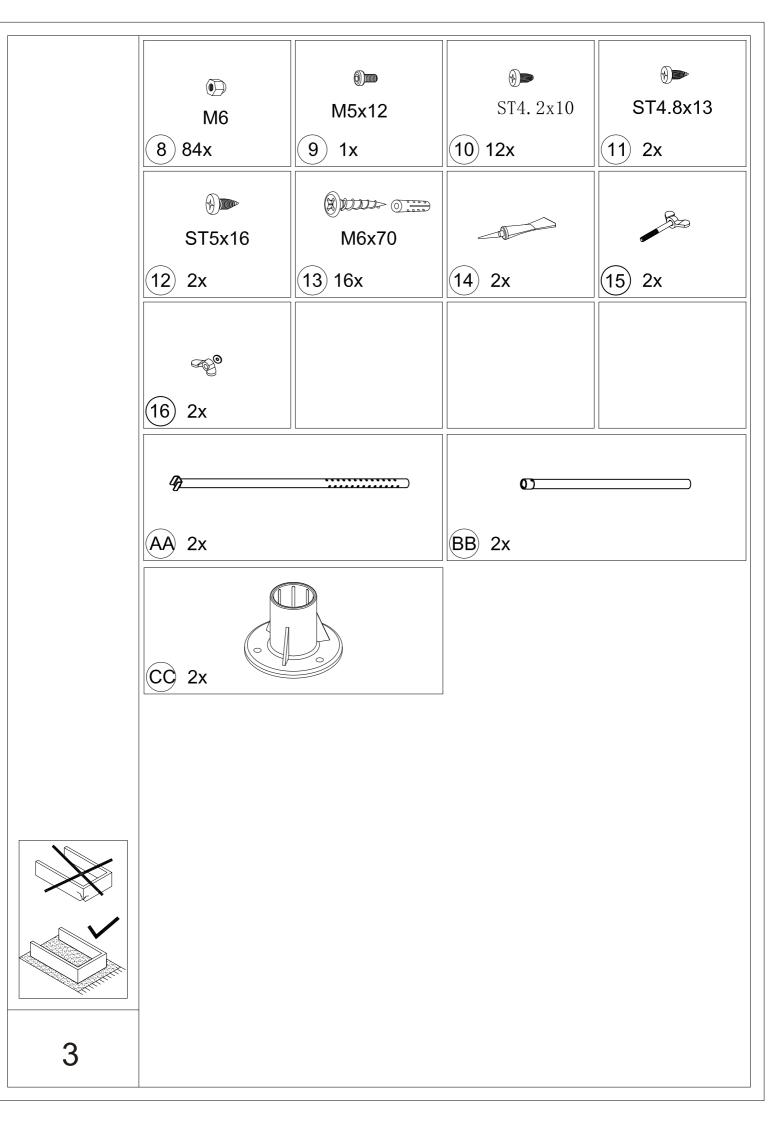

## Missing part? Damaged? Contact us via email at service@domioutdoorliving.com

www.domioutdoorliving.com

© Copyright 2023–2025 domioutdoorliving LLC. All Rights Reserved.

If the deck is hard wood and the depth of it is over 3 inch, you can use **5/16 in. ×4 in. Structural Wood Screw** to mount the pergola.