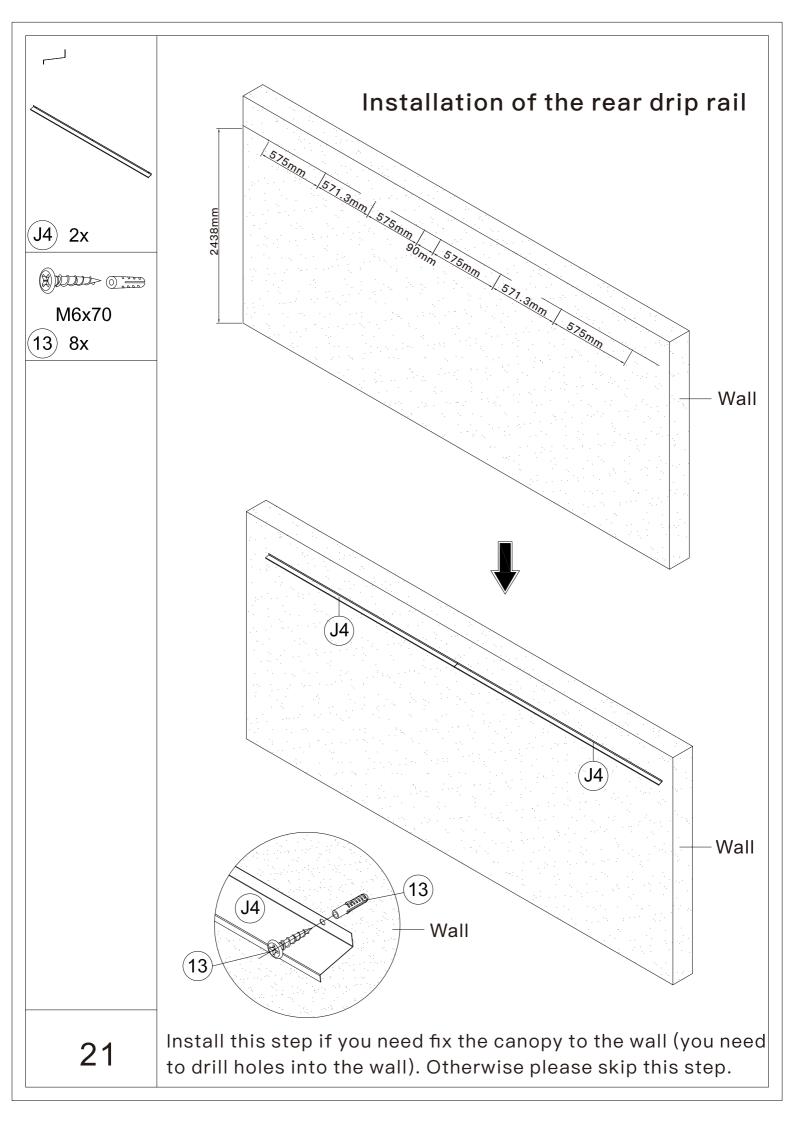

L-MOUNTED GAZEBO



## MODEL#: LGCF1697

## Missing part? Damaged? Contact us via email at service@domioutdoorliving.com

www.domioutdoorliving.com

© Copyright 2023–2025 domioutdoorliving LLC. All Rights Reserved.











If the deck is hard wood and the depth of it is over 3 inch, you can use **5/16 in. ×4 in. Structural Wood Screw** to mount the pergola.























 Insert the rear pole (upper) #B4 or #B3 into the rear pole (lower) #B2 or B1 and secure it with screws #12.
 Use bolts #3 to secure Bracket #C3 to the pole. (If you don't consider fixing it to the wall, you can skip this step.) The bracket #C3 is used to fix the post against the wall. You can assemble only 2 pieces for each post according to the actual installation situation.

7-1









































## Thanks for your purchase.

At domi outdoor living, we believe in our products.

That's why we provide a 12-month warranty and

friendly, casy-to-reach after-sales service. So if you

have any questions about our product and assembly-

,please feel free to contact us. We will be here for you.



After-sales contact email: <a href="mailto:service@domioutdoorliving.com">service@domioutdoorliving.com</a>
Business cooperation contact email:

marketing@domioutdoorliving.com

Please tell us your order ID when contact.

Attach photos of damaged part for instant reply.

© Copyright 2023–2025 domi LLC. All Rights Reserved.