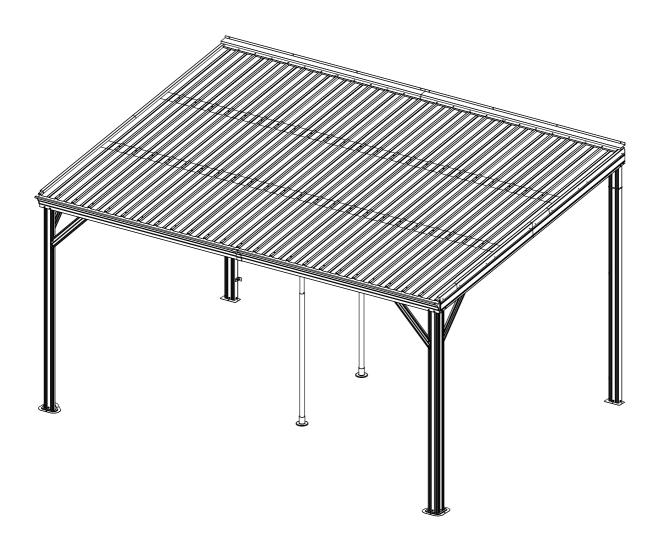

## 10'x12' WALL-MOUNTED GAZEBO



## MODEL#: LGCF1697

## Missing part? Damaged? Contact us via email at service@domioutdoorliving.com

www.domioutdoorliving.com

© Copyright 2023–2025 domioutdoorliving LLC. All Rights Reserved.











If the deck is hard wood and the depth of it is over 3 inch, you can use **5/16 in. ×4 in. Structural Wood Screw** to mount the pergola.























 Insert the rear pole (upper) #B4 or #B3 into the rear pole (lower) #B2 or B1 and secure it with screws #12.
 Use bolts #3 to secure Bracket #C3 to the pole. (If you don't consider fixing it to the wall, you can skip this step.) The bracket #C3 is used to fix the post against the wall. You can assemble only 2 pieces for each post according to the actual installation situation.

7-1









































## Tha