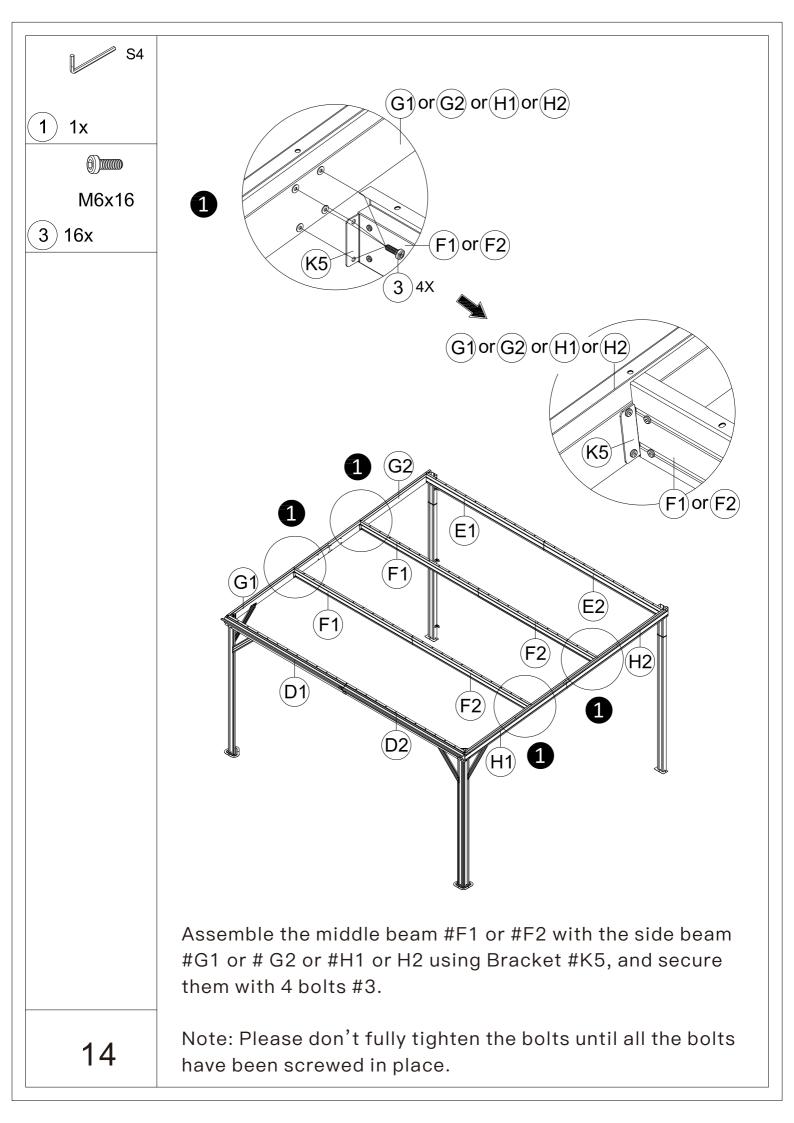

## 10'x12' WALL-MOUNTED GAZEBO



## MODEL#: LGCF1697

## Missing part? Damaged? Contact us via email at service@domioutdoorliving.com

www.domioutdoorliving.com

© Copyright 2023–2025 domioutdoorliving LLC. All Rights Reserved.











If the deck is hard wood and the depth of it is over 3 inch, you can use **5/16 in. ×4 in. Structural Wood Screw** to mount the pergola.























 Insert the rear pole (upper) #B4 or #B3 into the rear pole (lower) #B2 or B1 and secure it with screws #12.
 Use bolts #3 to secure Bracket #C3 to the pole. (If you don't consider fixing it to the wall, you can skip this step.) The bracket #C3 is used to fix the post against the wall. You can assemble only 2 pieces for each post according to the actual installation situation.

7-1









































## Thanks for your purchase.

At domi outdoor living, we believe in our products.

That's why we provide a 12-month warranty and

friendly, casy-to-reach after-sales service. So if you

have any questions about our product and assembly-

,please feel free to contact us. We will be here for you.



After-sales contact email: <a href="mailto:service@domioutdoorliving.com">service@domioutdoorliving.com</a>
Business cooperation contact email:

marketing@domioutdoorliving.com

Please tell us your order ID when contact.

Attach photos of damaged part for instant reply.

© Copyright 2023–2025 domi LLC. All Rights Reserved.