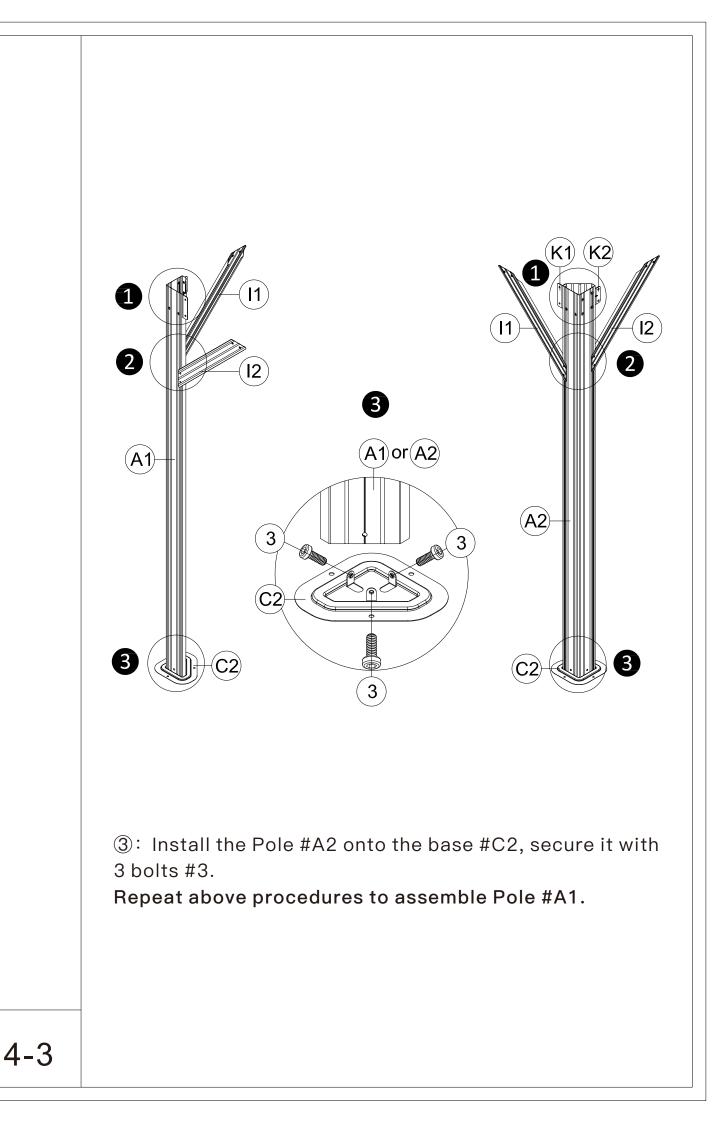

 Insert the rear pole (upper) #B4 or #B3 into the rear pole (lower) #B2 or B1 and secure it with screws #12.
 Use bolts #3 to secure Bracket #C3 to the pole. (If you don't consider fixing it to the wall, you can skip this step.) The bracket #C3 is used to fix the post against the wall. You can assemble only 2 pieces for each post according to the actual installation situation.