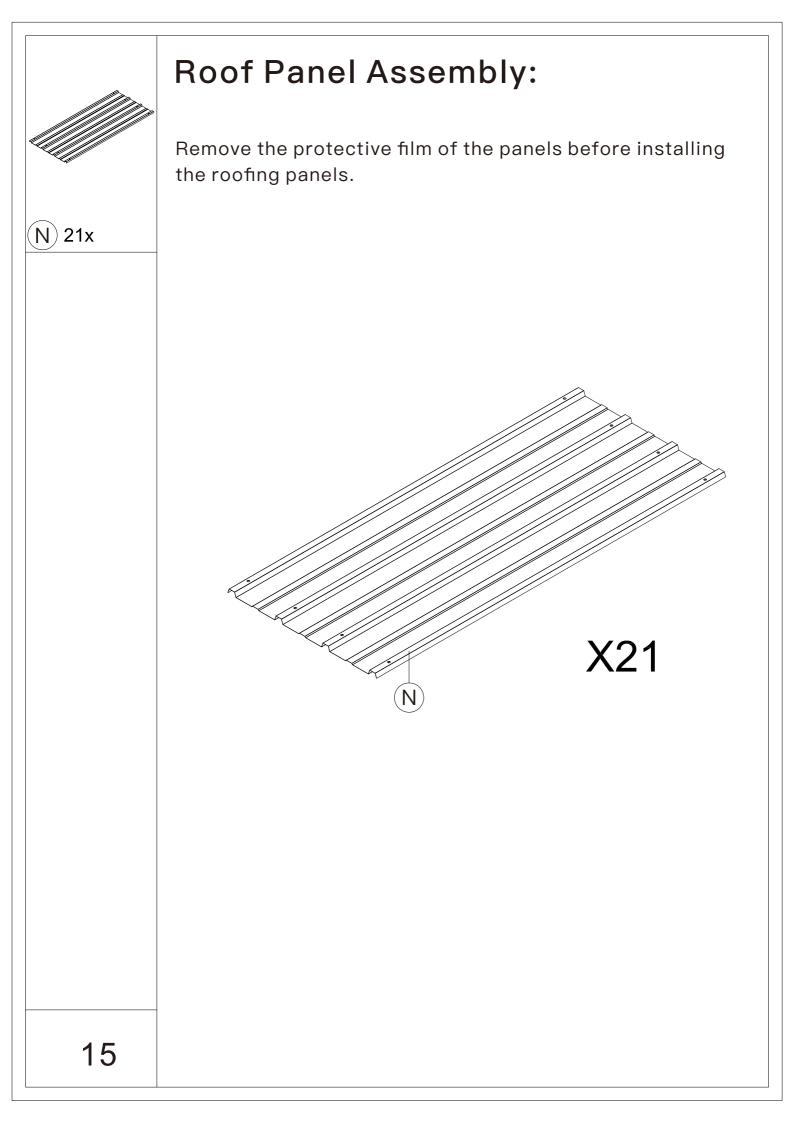

10'x12' WALL-MOUNTED GAZEBO



## MODEL#: LGCF1697

## Missing part? Damaged? Contact us via email at service@domioutdoorliving.com

www.domioutdoorliving.com

© Copyright 2023–2025 domioutdoorliving LLC. All Rights Reserved.











If the deck is hard wood and the depth of it is over 3 inch, you can use **5/16 in. ×4 in. Structural Wood Screw** to mount the pergola.























 Insert the rear pole (upper) #B4 or #B3 into the rear pole (lower) #B2 or B1 and secure it with screws #12.
 Use bolts #3 to secure Bracket #C3 to the pole. (If you don't consider fixing it to the wall, you can skip this step.) The bracket #C3 is used to fix the post against the wall. You can assemble only 2 pieces for each post according to the actual installation situation.

7-1









































## Thanks for your purchase.

At domi outdoor living, we believe in our products.

That's why we provide a 12-month warranty and

friendly, casy-to-reach after-sales service. So if you

have any questions about our product and assembly-

,please feel free to contact us. We will be here for you.



After-sales contact email: <a href="mailto:service@domioutdoorliving.com">service@domioutdoorliving.com</a>
Business cooperation contact email:

marketing@domioutdoorliving.com

Please tell us your order ID when contact.

Attach photos of damaged part for instant reply.

© Copyright 2023–2025 domi LLC. All Rights Reserved.