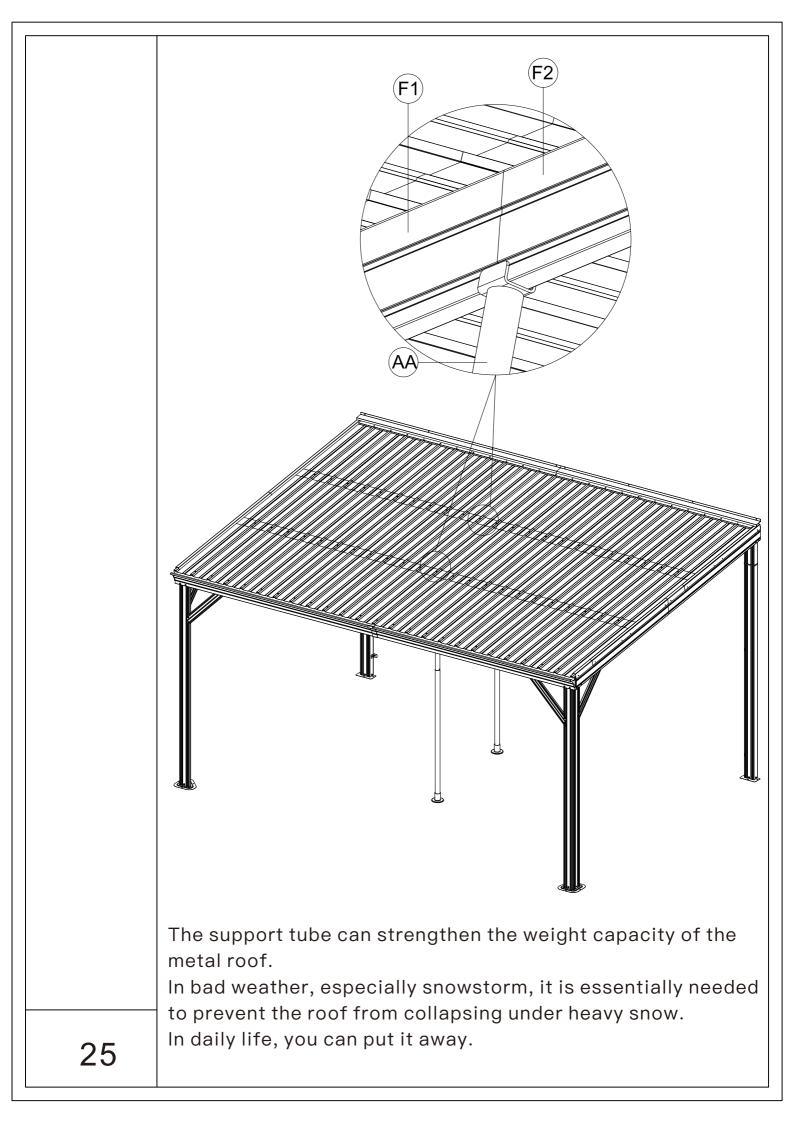

D GAZEBO



## MODEL#: LGCF1697

## Missing part? Damaged? Contact us via email at service@domioutdoorliving.com

www.domioutdoorliving.com

© Copyright 2023–2025 domioutdoorliving LLC. All Rights Reserved.











If the deck is hard wood and the depth of it is over 3 inch, you can use **5/16 in. ×4 in. Structural Wood Screw** to mount the pergola.























 Insert the rear pole (upper) #B4 or #B3 into the rear pole (lower) #B2 or B1 and secure it with screws #12.
 Use bolts #3 to secure Bracket #C3 to the pole. (If you don't consider fixing it to the wall, you can skip this step.) The bracket #C3 is used to fix the post against the wall. You can assemble only 2 pieces for each post according to the actual installation situation.

7-1









































## Thanks for your purchase.

At domi outdoor living, we believe in our products.

That's why we provide a 12-month warranty and

friendly, casy-to-reach after-sales service. So if you

have any questions about our product and assembly-

,please feel free to contact us. We will be here for you.



After-sales contact email: <a href="mailto:service@domioutdoorliving.com">service@domioutdoorliving.com</a>
Business cooperation contact email:

marketing@domioutdoorliving.com

Please tell us your order ID when contact.

Attach photos of damaged part for instant reply.

© Copyright 2023–2025 domi LLC. All Rights Reserved.