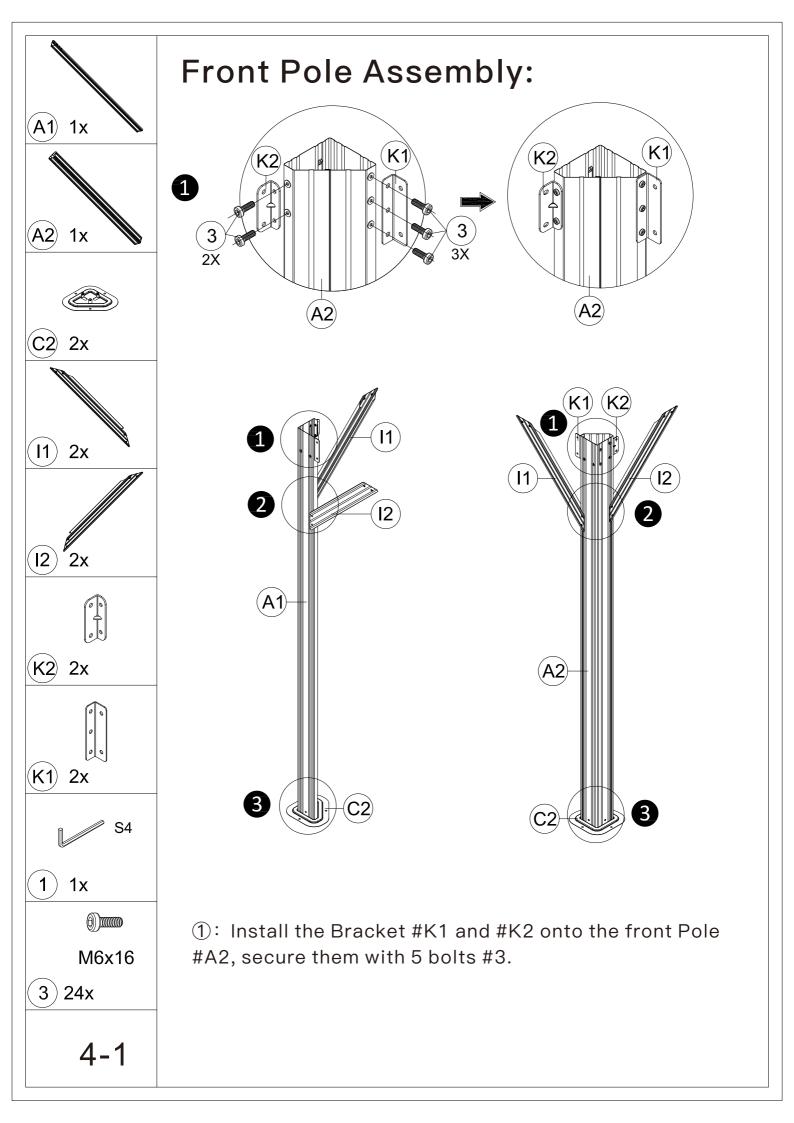

 Insert the rear pole (upper) #B4 or #B3 into the rear pole (lower) #B2 or B1 and secure it with screws #12.
 Use bolts #3 to secure Bracket #C3 to the pole. (If you don't consider fixing it to the wall, you can skip this step.) The bracket #C3 is used to fix the post against the wall. You can assemble only 2 pieces for each post according to the actual installation situation.