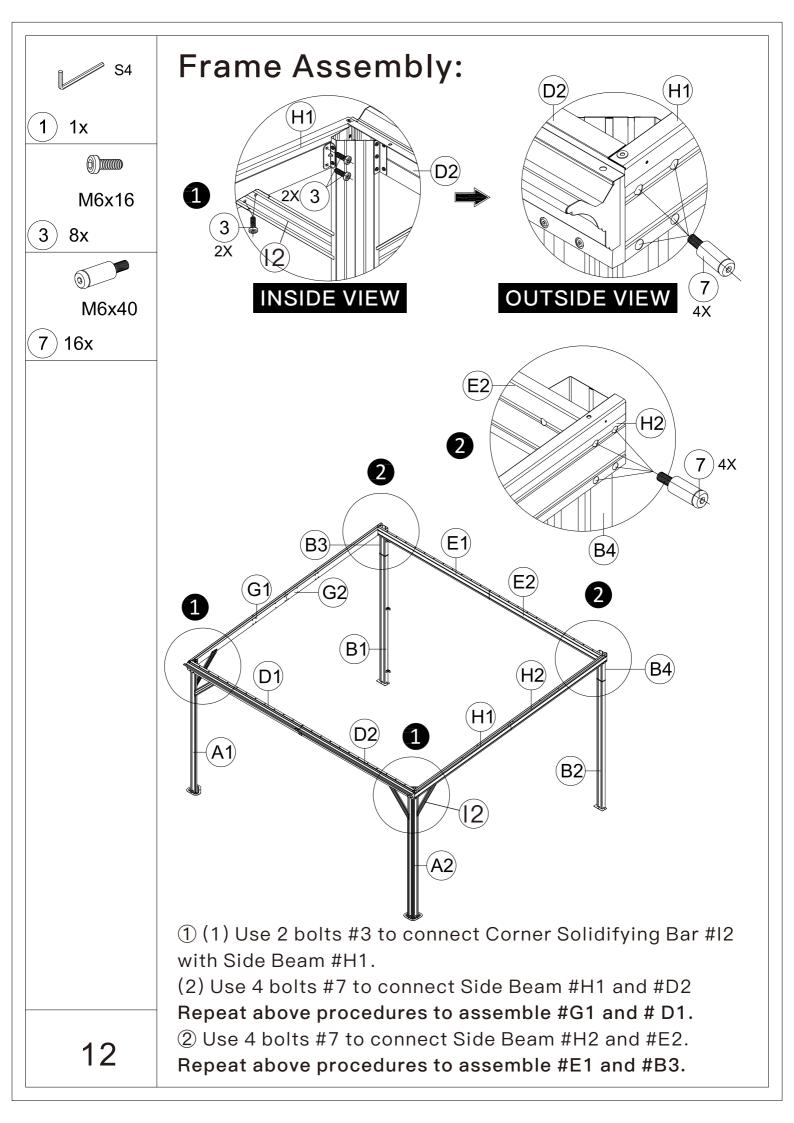

 Insert the rear pole (upper) #B4 or #B3 into the rear pole (lower) #B2 or B1 and secure it with screws #12.
 Use bolts #3 to secure Bracket #C3 to the pole. (If you don't consider fixing it to the wall, you can skip this step.) The bracket #C3 is used to fix the post against the wall. You can assemble only 2 pieces for each post according to the actual installation situation.