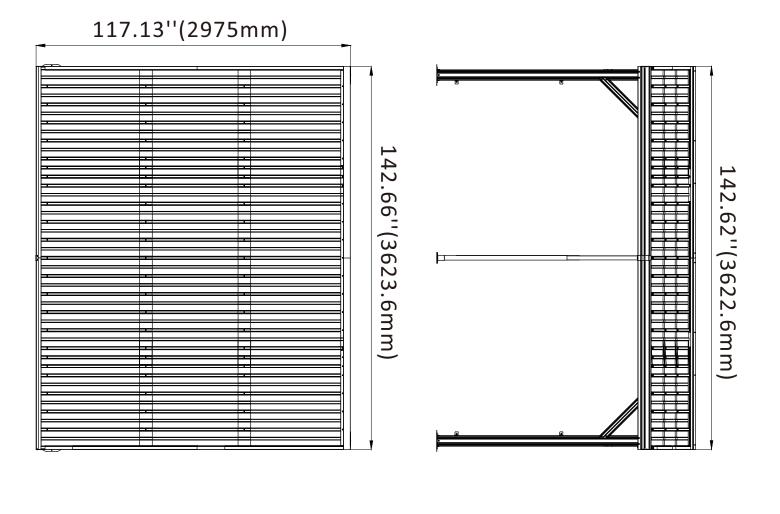

## 10'x12' WALL-MOUNTED GAZEBO



## MODEL#: LGCF1697

## Missing part? Damaged? Contact us via email at service@domioutdoorliving.com

www.domioutdoorliving.com

© Copyright 2023–2025 domioutdoorliving LLC. All Rights Reserved.











If the deck is hard wood and the depth of it is over 3 inch, you can use **5/16 in. ×4 in. Structural Wood Screw** to mount the pergola.























 Insert the rear pole (upper) #B4 or #B3 into the rear pole (lower) #B2 or B1 and secure it with screws #12.
 Use bolts #3 to secure Bracket #C3 to the pole. (If you don't consider fixing it to the wall, you can skip this step.) The bracket #C3 is used to fix the post against the wall. You can assemble only 2 pieces for each post according to the actual installation situation.

7-1









































## Thanks for your purchase.

At domi outdoor living, we believe in our products.

That's why we provide a 12-month warranty and

friendly, casy-to-reach after-sales service. So if you

have any questions a