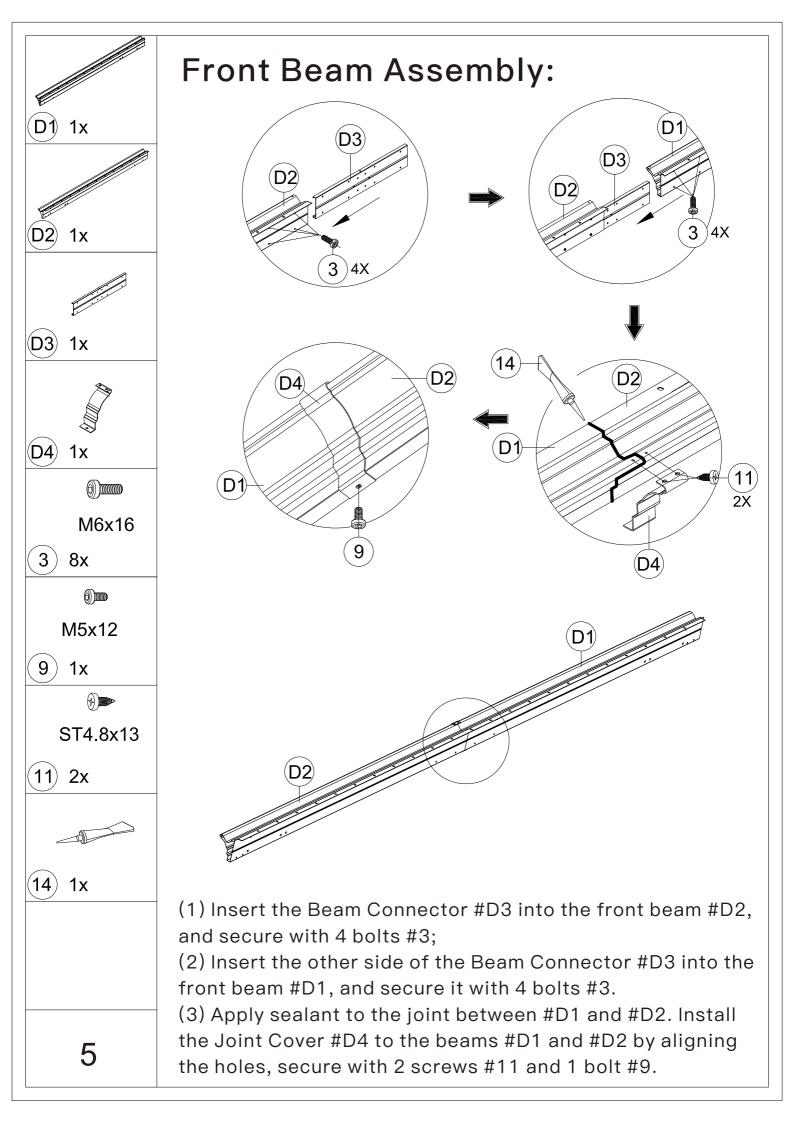

## 10'x12' WALL-MOUNTED GAZEBO



## MODEL#: LGCF1697

## Missing part? Damaged? Contact us via email at service@domioutdoorliving.com

www.domioutdoorliving.com

© Copyright 2023–2025 domioutdoorliving LLC. All Rights Reserved.











If the deck is hard wood and the depth of it is over 3 inch, you can use **5/16 in. ×4 in. Structural Wood Screw** to mount the pergola.























 Insert the rear pole (upper) #B4 or #B3 into the rear pole (lower) #B2 or B1 and secure it with screws #12.
 Use bolts #3 to secure Bracket #C3 to the pole. (If you don't consider fixing it to the wall, you can skip this step.) The bracket #C3 is used to fix the post against the wall. You can assemble only 2 pieces for each post according to the actual installation situation.

7-1









































## Thanks for your purchase.

At domi outdoor living, we believe in our products.

That's why we provide a 12-month warranty and

friendly, casy-to-reach after-sales service. So if you

have any questions about our product and assembly-

,please feel free to contact us. We will be here for you.



After-sales contact email: <a href="mailto:service@domioutdoorliving.