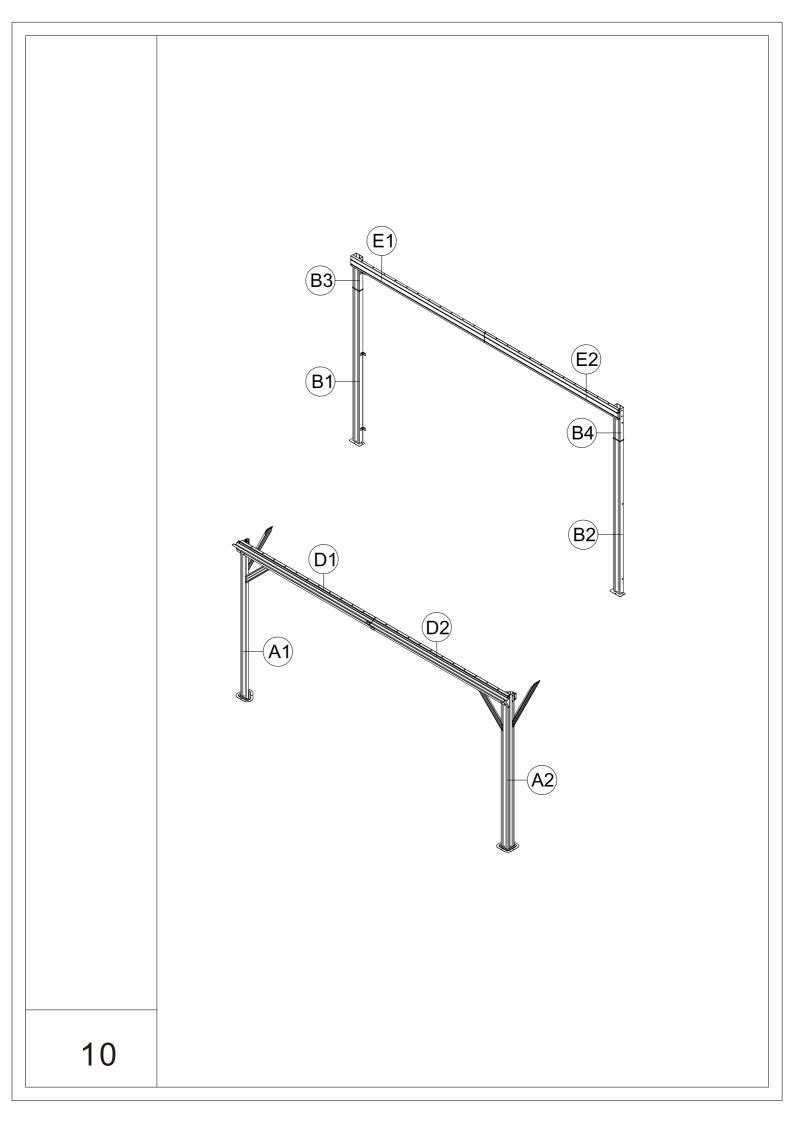

 Insert the rear pole (upper) #B4 or #B3 into the rear pole (lower) #B2 or B1 and secure it with screws #12.
 Use bolts #3 to secure Bracket #C3 to the pole. (If you don't consider fixing it to the wall, you can skip this step.) The bracket #C3 is used to fix the post against the wall. You can assemble only 2 pieces for each post according to the actual installation situation.