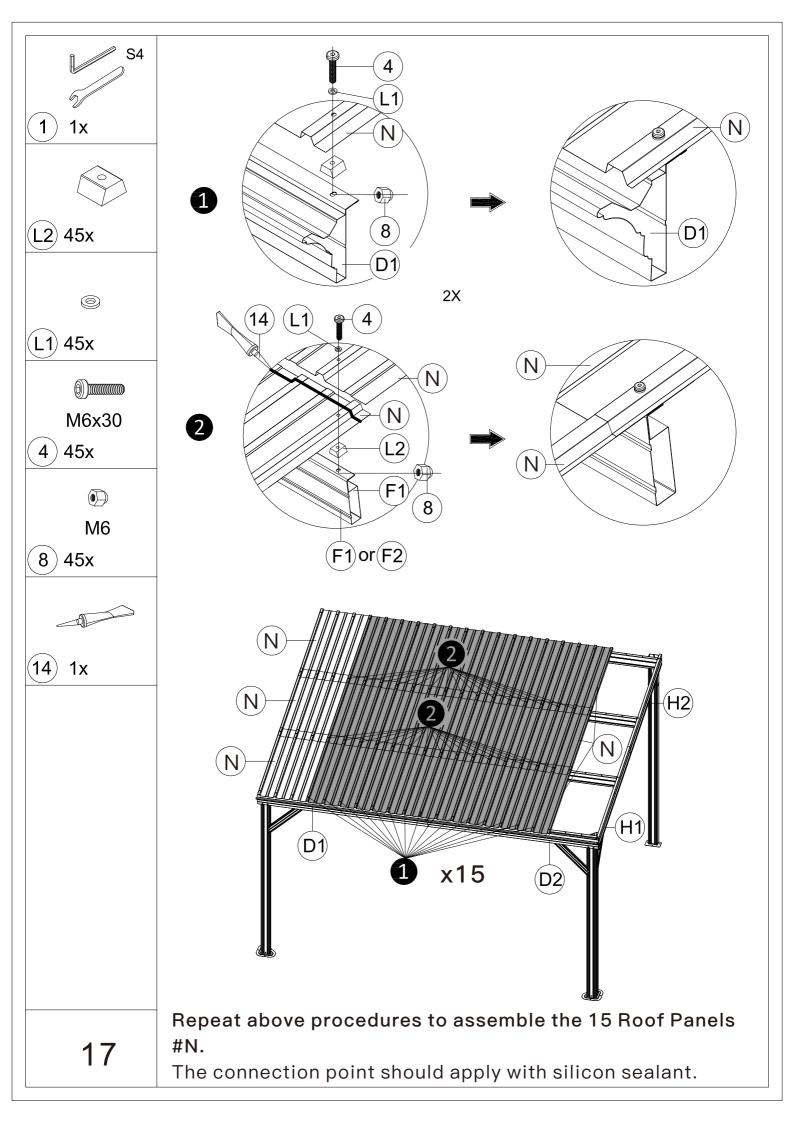

x12' WALL-MOUNTED GAZEBO



## MODEL#: LGCF1697

## Missing part? Damaged? Contact us via email at service@domioutdoorliving.com

www.domioutdoorliving.com

© Copyright 2023–2025 domioutdoorliving LLC. All Rights Reserved.











If the deck is hard wood and the depth of it is over 3 inch, you can use **5/16 in. ×4 in. Structural Wood Screw** to mount the pergola.























 Insert the rear pole (upper) #B4 or #B3 into the rear pole (lower) #B2 or B1 and secure it with screws #12.
 Use bolts #3 to secure Bracket #C3 to the pole. (If you don't consider fixing it to the wall, you can skip this step.) The bracket #C3 is used to fix the post against the wall. You can assemble only 2 pieces for each post according to the actual installation situation.

7-1









































## Thanks for your purchase.

At domi outdoor living, we believe in our products.

That's why we provide a 12-month warranty and

friendly, casy-to-reach after-sales service. So if you

have any questions about our product and assembly-

,please feel free to contact us. We will be here for you.



After-sales contact email: <a href="mailto:service@domioutdoorliving.com">service@domioutdoorliving.com</a>
Business cooperation contact email:

marketing@domioutdoorliving.com

Please tell us your order ID when contact.

Attach photos of damaged part for instant reply.

© Copyright 2023–2025 domi LLC. All Rights Reserved.