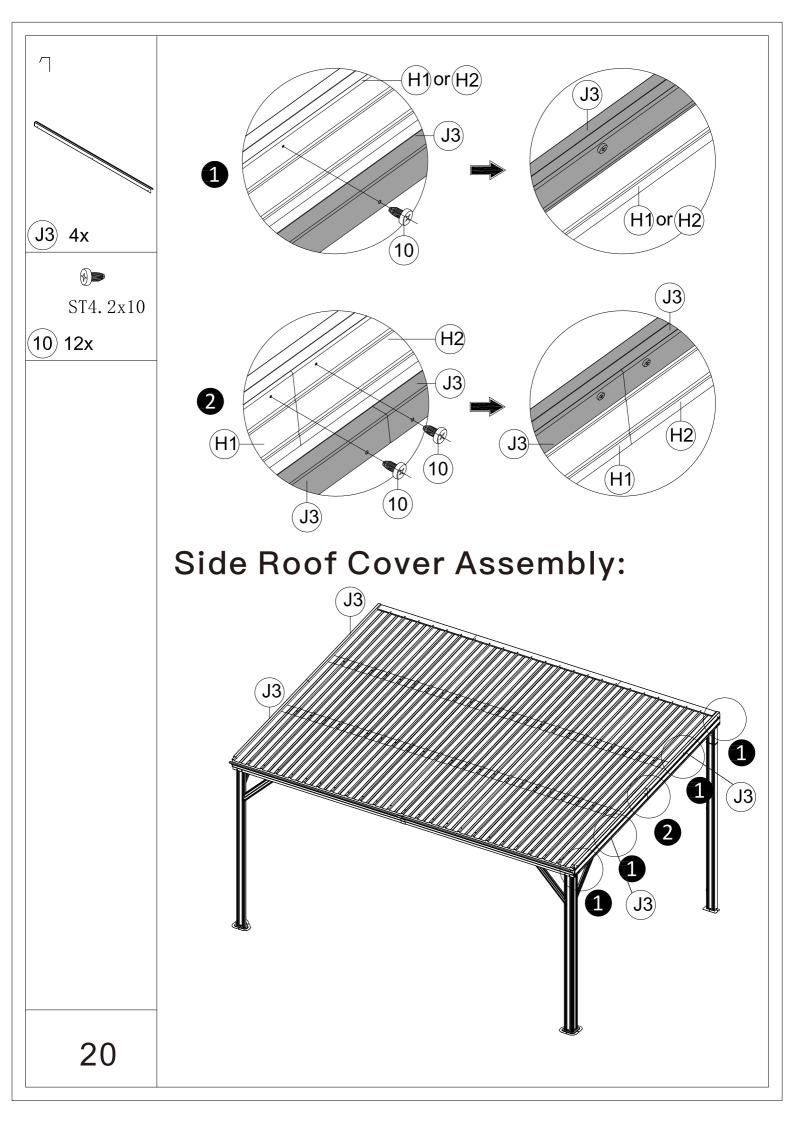

ALL-MOUNTED GAZEBO



## MODEL#: LGCF1697

## Missing part? Damaged? Contact us via email at service@domioutdoorliving.com

www.domioutdoorliving.com

© Copyright 2023–2025 domioutdoorliving LLC. All Rights Reserved.











If the deck is hard wood and the depth of it is over 3 inch, you can use **5/16 in. ×4 in. Structural Wood Screw** to mount the pergola.























 Insert the rear pole (upper) #B4 or #B3 into the rear pole (lower) #B2 or B1 and secure it with screws #12.
 Use bolts #3 to secure Bracket #C3 to the pole. (If you don't consider fixing it to the wall, you can skip this step.) The bracket #C3 is used to fix the post against the wall. You can assemble only 2 pieces for each post according to the actual installation situation.

7-1









































## Thanks for your purchase.

At domi outdoor living, we believe in our products.

That's why we provide a 12-month warranty and

friendly, casy-to-reach after-sales service. So if you

have any questions about our product and assembly-

,please feel free to contact us. We will be here for you.



After-sales contact email: <a href="mailto:service@domioutdoorliving.com">service@domioutdoorliving.com</a>
Business cooperation contact email:

marketing@domioutdoorliving.com

Please tell us your order ID when contact.

Attach photos of damaged part for instant reply.

© Copyright 2023–2025 domi LLC. All Rights Reserved.