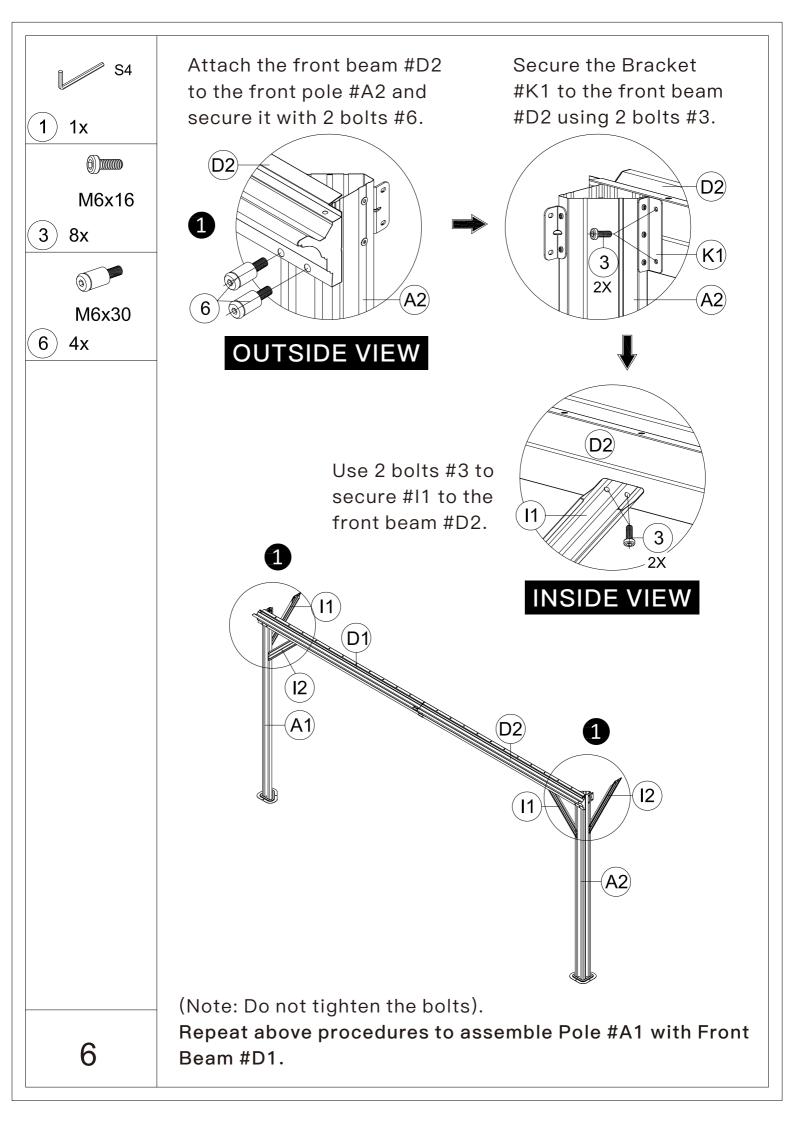

## 10'x12' WALL-MOUNTED GAZEBO



## MODEL#: LGCF1697

## Missing part? Damaged? Contact us via email at service@domioutdoorliving.com

www.domioutdoorliving.com

© Copyright 2023–2025 domioutdoorliving LLC. All Rights Reserved.











If the deck is hard wood and the depth of it is over 3 inch, you can use **5/16 in. ×4 in. Structural Wood Screw** to mount the pergola.























 Insert the rear pole (upper) #B4 or #B3 into the rear pole (lower) #B2 or B1 and secure it with screws #12.
 Use bolts #3 to secure Bracket #C3 to the pole. (If you don't consider fixing it to the wall, you can skip this step.) The bracket #C3 is used to fix the post against the wall. You can assemble only 2 pieces for each post according to the actual installation situation.

7-1









































## Thanks for your purchase.

At domi outdoor living, we believe in our products.

That's why we provide a 12-month warranty and

friendly, casy-to-reach after-sales service. So if you

have any questions about our product and assembly-

,please feel free to contact us. We will be here for you.



After-sales contact email: <a href="mailto:service@domioutdoorliving.co