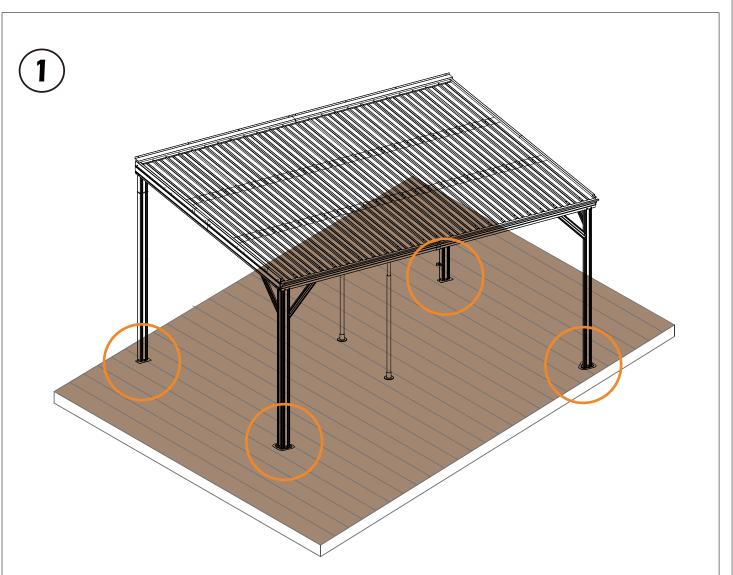

## 10'x12' WALL-MOUNTED GAZEBO



## MODEL#: LGCF1697

## Missing part? Damaged? Contact us via email at service@domioutdoorliving.com

www.domioutdoorliving.com

© Copyright 2023–2025 domioutdoorliving LLC. All Rights Reserved.











If the deck is hard wood and the depth of it is over 3 inch, you can use **5/16 in. ×4 in. Structural Wood Screw** to mount the pergola.























 Insert the rear pole (upper) #B4 or #B3 into the rear pole (lower) #B2 or B1 and secure it with screws #12.
 Use bolts #3 to secure Bracket #C3 to the pole. (If you don't consider fixing it to the wall, you can skip this step.) The bracket #C3 is used to fix the post against the wall. You can assemble only 2 pieces for each post according to the actual installation situation.

7-1









































## Thanks for your purchase.

At domi outdoor living, we believe in our products.

That's why we provide a 12-month warranty and

friendly, casy-to-reach after-sales service. So if you

have any questions about