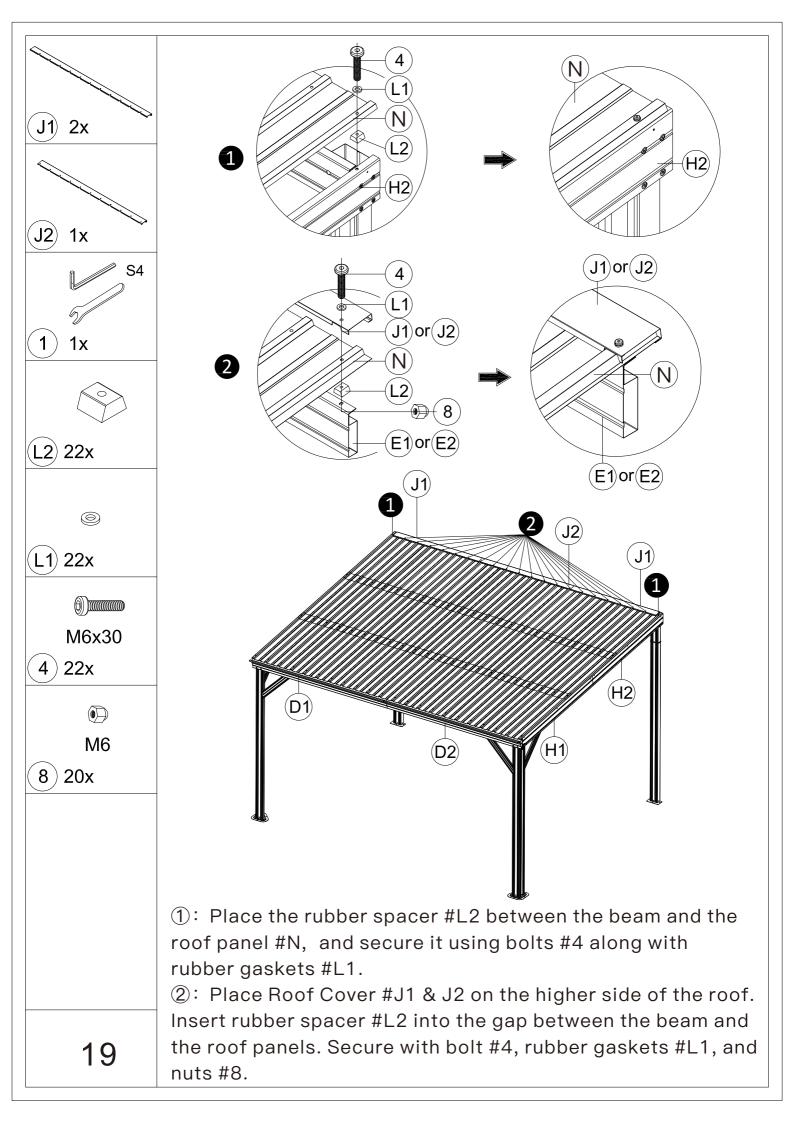

WALL-MOUNTED GAZEBO



## MODEL#: LGCF1697

## Missing part? Damaged? Contact us via email at service@domioutdoorliving.com

www.domioutdoorliving.com

© Copyright 2023–2025 domioutdoorliving LLC. All Rights Reserved.











If the deck is hard wood and the depth of it is over 3 inch, you can use **5/16 in. ×4 in. Structural Wood Screw** to mount the pergola.























 Insert the rear pole (upper) #B4 or #B3 into the rear pole (lower) #B2 or B1 and secure it with screws #12.
 Use bolts #3 to secure Bracket #C3 to the pole. (If you don't consider fixing it to the wall, you can skip this step.) The bracket #C3 is used to fix the post against the wall. You can assemble only 2 pieces for each post according to the actual installation situation.

7-1









































## Thanks for your purchase.

At domi outdoor living, we believe in our products.

That's why we provide a 12-month warranty and

friendly, casy-to-reach after-sales service. So if you

have any questions about our product and assembly-

,please feel free to contact us. We will be here for you.



After-sales contact email: <a href="mailto:service@domioutdoorliving.com">service@domioutdoorliving.com</a>
Business cooperation contact email:

marketing@domioutdoorliving.com

Please tell us your order ID when contact.

Attach photos of damaged part for instant reply.

© Copyright 2023–2025 domi LLC. All Rights Reserved.