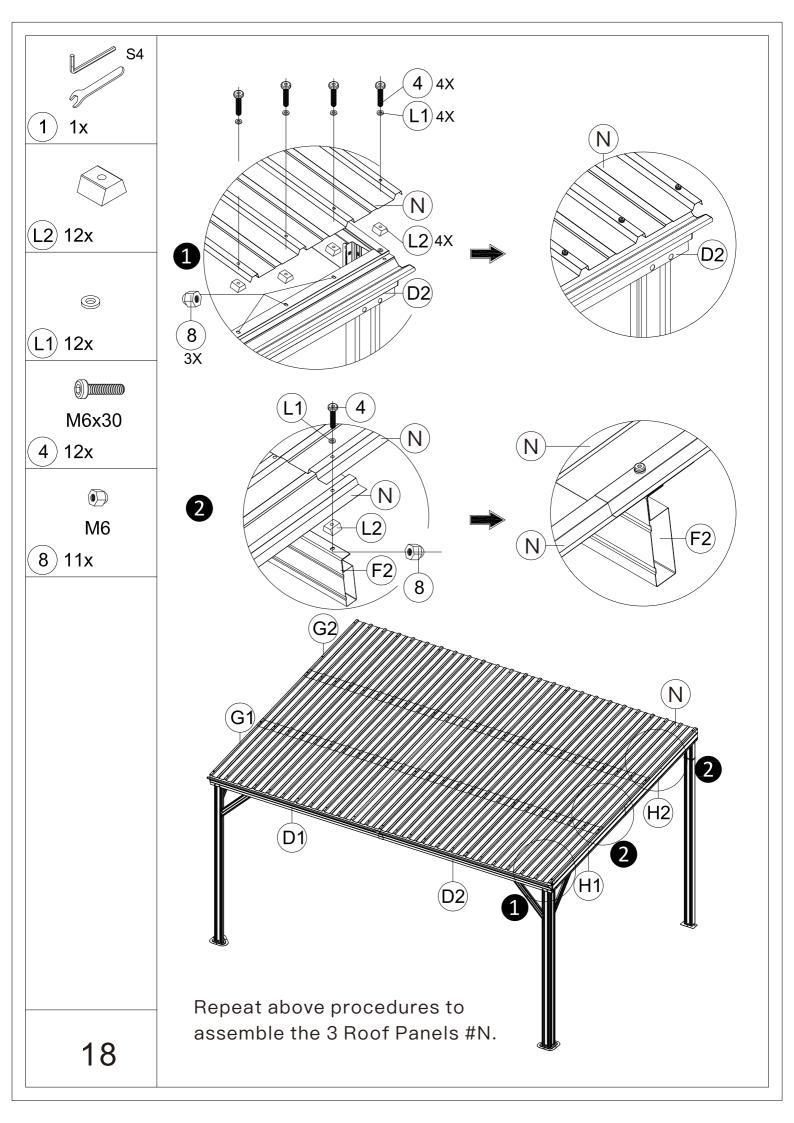

2' WALL-MOUNTED GAZEBO



## MODEL#: LGCF1697

## Missing part? Damaged? Contact us via email at service@domioutdoorliving.com

www.domioutdoorliving.com

© Copyright 2023–2025 domioutdoorliving LLC. All Rights Reserved.











If the deck is hard wood and the depth of it is over 3 inch, you can use **5/16 in. ×4 in. Structural Wood Screw** to mount the pergola.























 Insert the rear pole (upper) #B4 or #B3 into the rear pole (lower) #B2 or B1 and secure it with screws #12.
 Use bolts #3 to secure Bracket #C3 to the pole. (If you don't consider fixing it to the wall, you can skip this step.) The bracket #C3 is used to fix the post against the wall. You can assemble only 2 pieces for each post according to the actual installation situation.

7-1









































## Thanks for your purchase.

At domi outdoor living, we believe in our products.

That's why we provide a 12-month warranty and

friendly, casy-to-reach after-sales service. So if you

have any questions about our product and assembly-

,please feel free to contact us. We will be here for you.



After-sales contact email: <a href="mailto:service@domioutdoorliving.com">service@domioutdoorliving.com</a>
Business cooperation contact email:

marketing@domioutdoorliving.com

Please tell us your order ID when contact.

Attach photos of damaged part for instant reply.

© Copyright 2023–2025 domi LLC. All Rights Reserved.