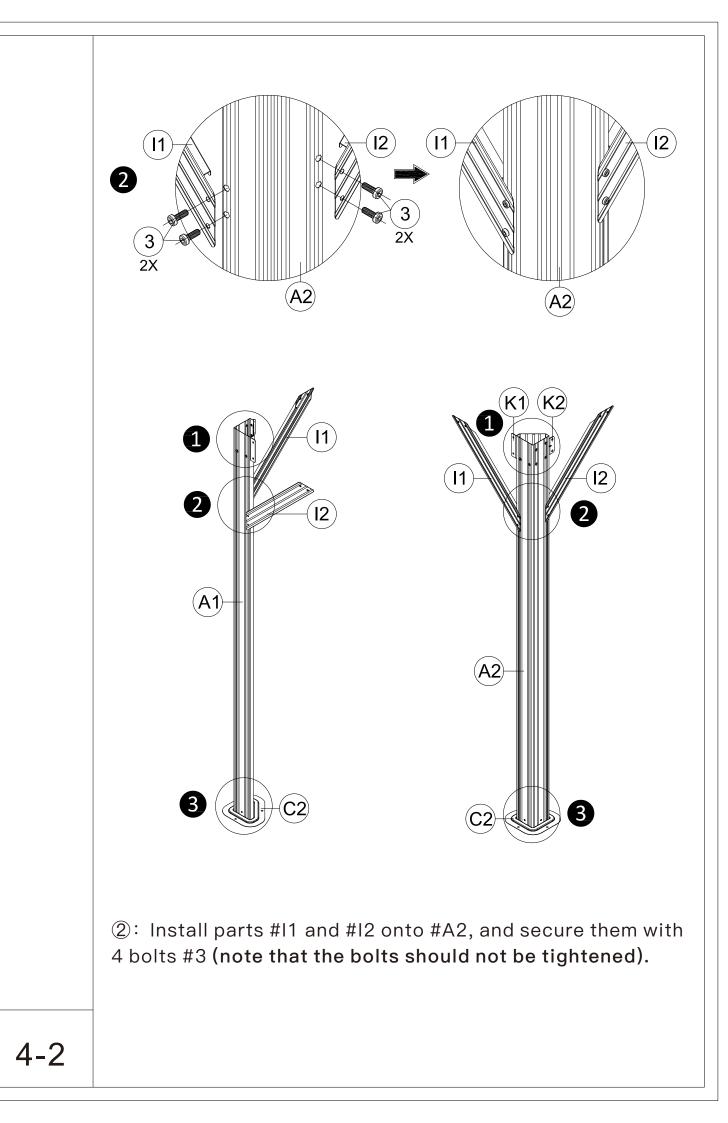

 Insert the rear pole (upper) #B4 or #B3 into the rear pole (lower) #B2 or B1 and secure it with screws #12.
 Use bolts #3 to secure Bracket #C3 to the pole. (If you don't consider fixing it to the wall, you can skip this step.) The bracket #C3 is used to fix the post against the wall. You can assemble only 2 pieces for each post according to the actual installation situation.