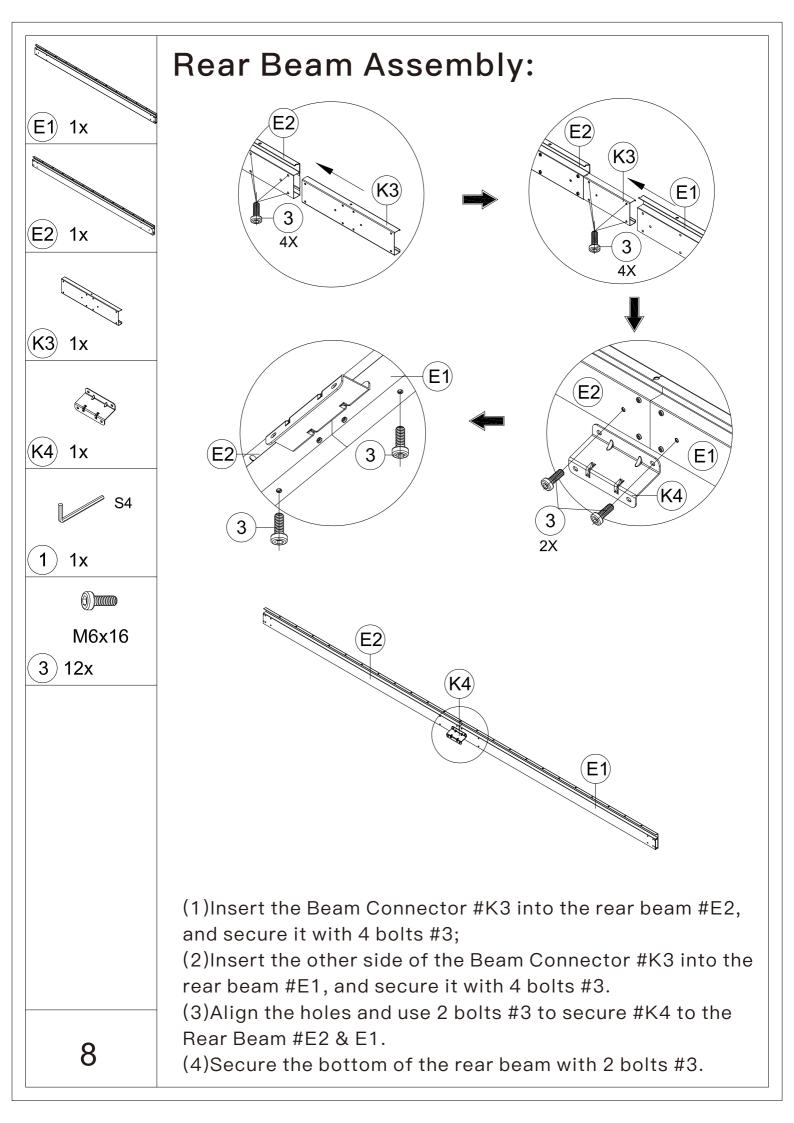

## 10'x12' WALL-MOUNTED GAZEBO



## MODEL#: LGCF1697

## Missing part? Damaged? Contact us via email at service@domioutdoorliving.com

www.domioutdoorliving.com

© Copyright 2023–2025 domioutdoorliving LLC. All Rights Reserved.











If the deck is hard wood and the depth of it is over 3 inch, you can use **5/16 in. ×4 in. Structural Wood Screw** to mount the pergola.























 Insert the rear pole (upper) #B4 or #B3 into the rear pole (lower) #B2 or B1 and secure it with screws #12.
 Use bolts #3 to secure Bracket #C3 to the pole. (If you don't consider fixing it to the wall, you can skip this step.) The bracket #C3 is used to fix the post against the wall. You can assemble only 2 pieces for each post according to the actual installation situation.

7-1









































## Thanks for your purchase.

At domi outdoor living, we believe in our products.

That's why we provide a 12-month warranty and

friendly, casy-to-reach after-sales service. So if you

have any questions about our product and assembly-

,please feel free to contact us. We will be here for you.



After-sales contact email: <a href="mailto:service@domioutdoorliving.com">service@domioutdoorliving.com</a>
Business cooperation contact email:

marketing@domioutdoorliving.com

Please tell us your order ID when contact.

Attach photos of damaged part for instant reply.

© Copyright 2023–2025 domi LLC. All Rights Reserved.