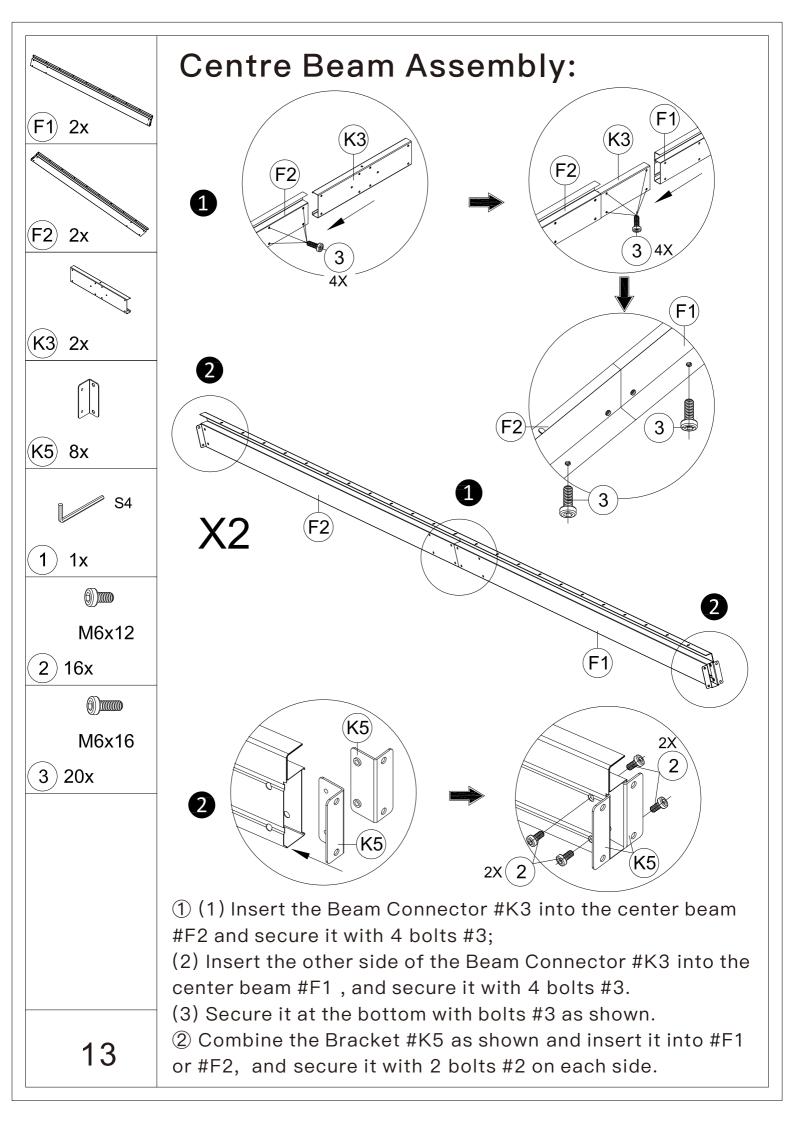

## 10'x12' WALL-MOUNTED GAZEBO



## MODEL#: LGCF1697

## Missing part? Damaged? Contact us via email at service@domioutdoorliving.com

www.domioutdoorliving.com

© Copyright 2023–2025 domioutdoorliving LLC. All Rights Reserved.











If the deck is hard wood and the depth of it is over 3 inch, you can use **5/16 in. ×4 in. Structural Wood Screw** to mount the pergola.























 Insert the rear pole (upper) #B4 or #B3 into the rear pole (lower) #B2 or B1 and secure it with screws #12.
 Use bolts #3 to secure Bracket #C3 to the pole. (If you don't consider fixing it to the wall, you can skip this step.) The bracket #C3 is used to fix the post against the wall. You can assemble only 2 pieces for each post according to the actual installation situation.

7-1









































## Thanks for your purchase.

At domi outdoor living, we believe in our products.

That's why we provide a 12-month warranty and

friendly, casy-to-reach after-sales service. So if you

have any questions about our product and assembly-

,please feel free to contact us. We will be here for you.



After-sales contact email: <a href="mailto:service@domioutdoorliving.com">service@domioutdoorliving.com</a>
Business cooperation contact email:

marketing@domioutdoorliving.com

Please tell us your order ID when contact.

Attach photos of damaged part for instant reply.

© Copyright 2023–2025 domi LLC. All Rights Reserved.