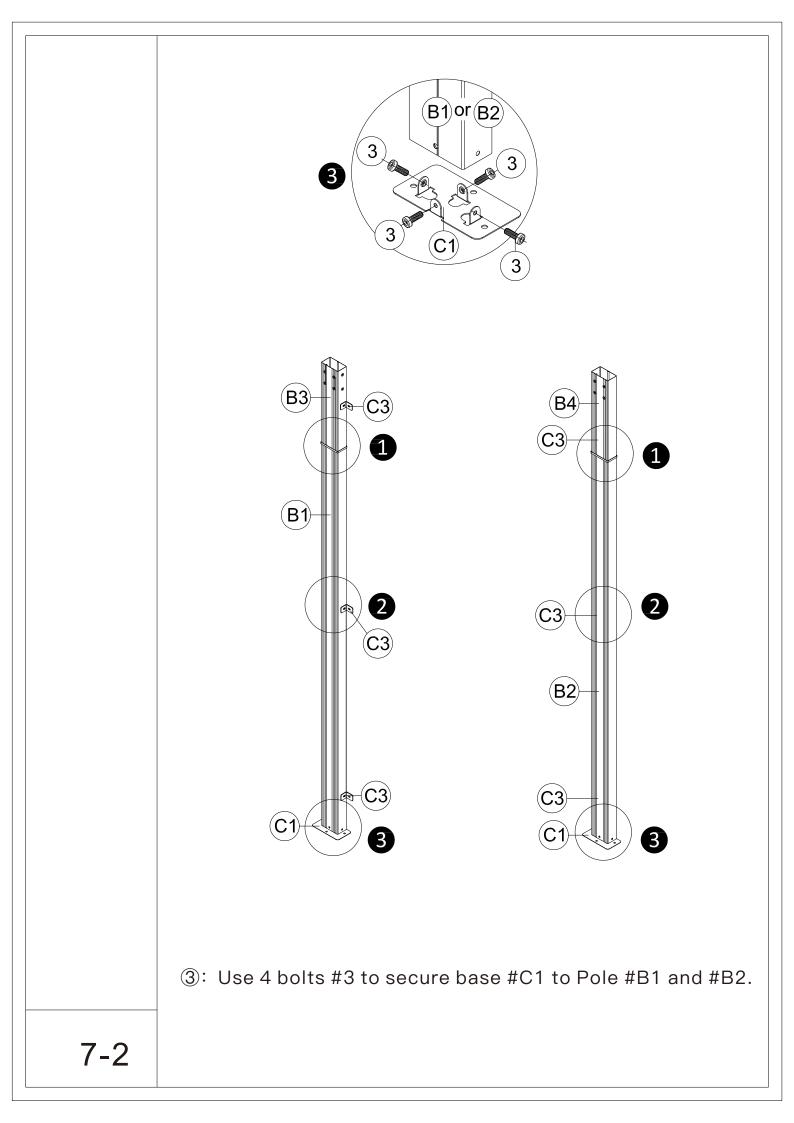

 Insert the rear pole (upper) #B4 or #B3 into the rear pole (lower) #B2 or B1 and secure it with screws #12.
 Use bolts #3 to secure Bracket #C3 to the pole. (If you don't consider fixing it to the wall, you can skip this step.) The bracket #C3 is used to fix the post against the wall. You can assemble only 2 pieces for each post according to the actual installation situation.