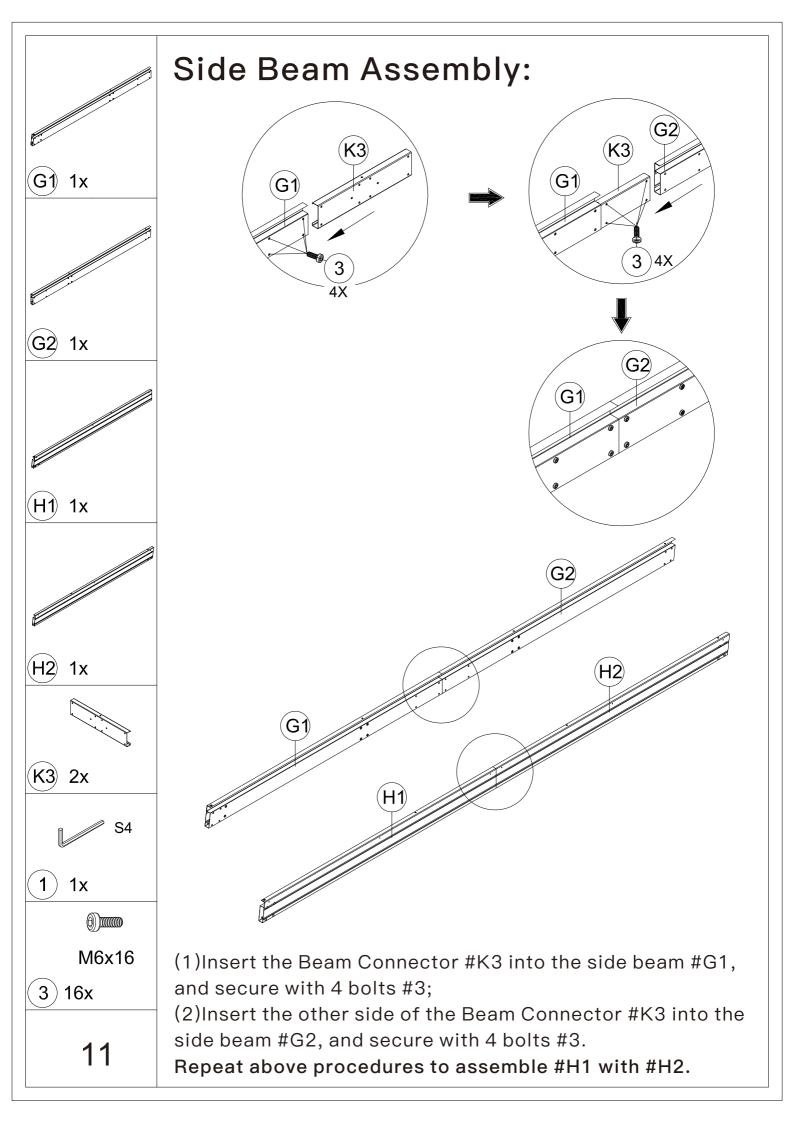

 Insert the rear pole (upper) #B4 or #B3 into the rear pole (lower) #B2 or B1 and secure it with screws #12.
 Use bolts #3 to secure Bracket #C3 to the pole. (If you don't consider fixing it to the wall, you can skip this step.) The bracket #C3 is used to fix the post against the wall. You can assemble only 2 pieces for each post according to the actual installation situation.