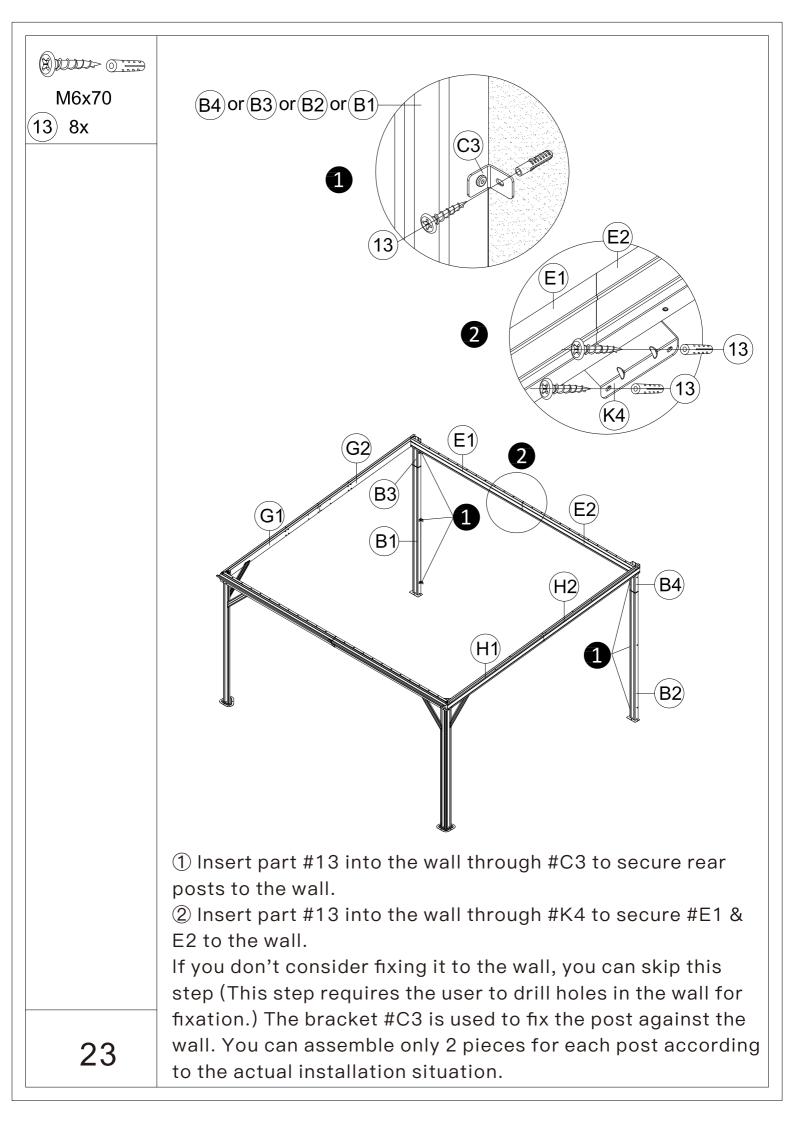

 Insert the rear pole (upper) #B4 or #B3 into the rear pole (lower) #B2 or B1 and secure it with screws #12.
 Use bolts #3 to secure Bracket #C3 to the pole. (If you don't consider fixing it to the wall, you can skip this step.) The bracket #C3 is used to fix the post against the wall. You can assemble only 2 pieces for each post according to the actual installation situation.