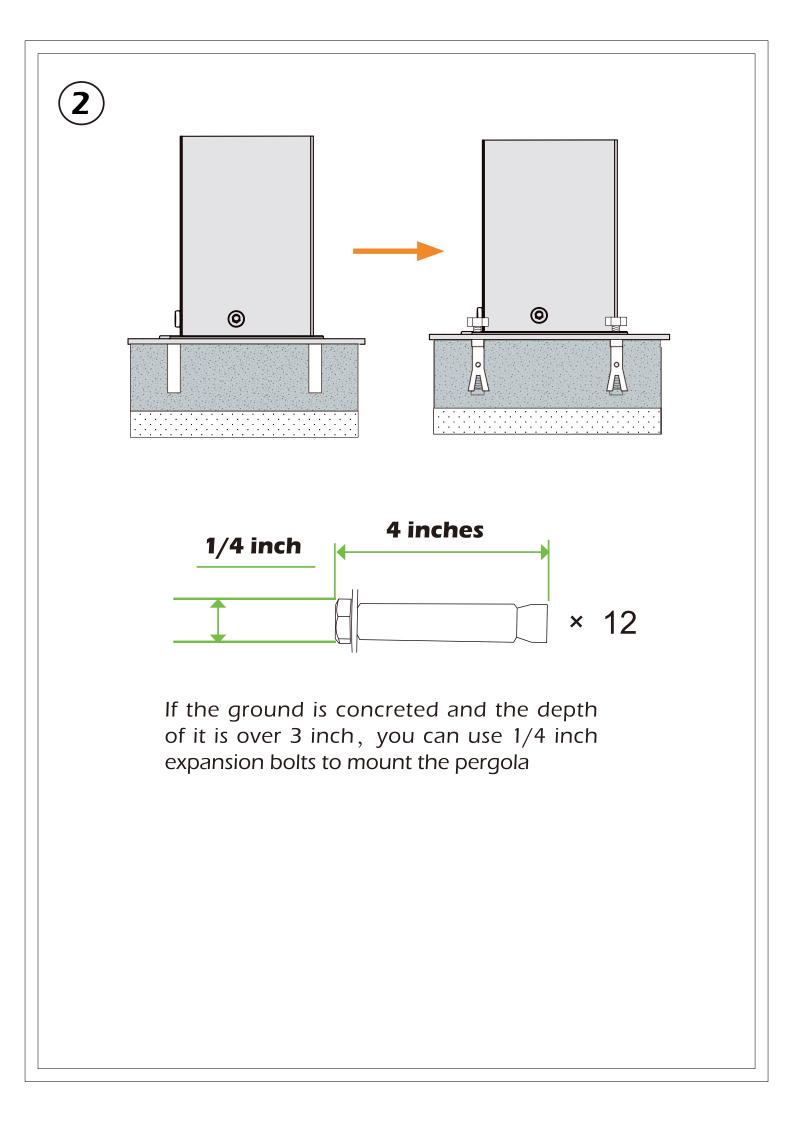

## Missing part? Damaged? Contact us via email at service@domioutdoorliving.com

www.domioutdoorliving.com

© Copyright 2023–2025 domioutdoorliving LLC. All Rights Reserved.

If the deck is hard wood and the depth of it is over 3 inch, you can use **5/16 in. ×4 in. Structural Wood Screw** to mount the pergola.