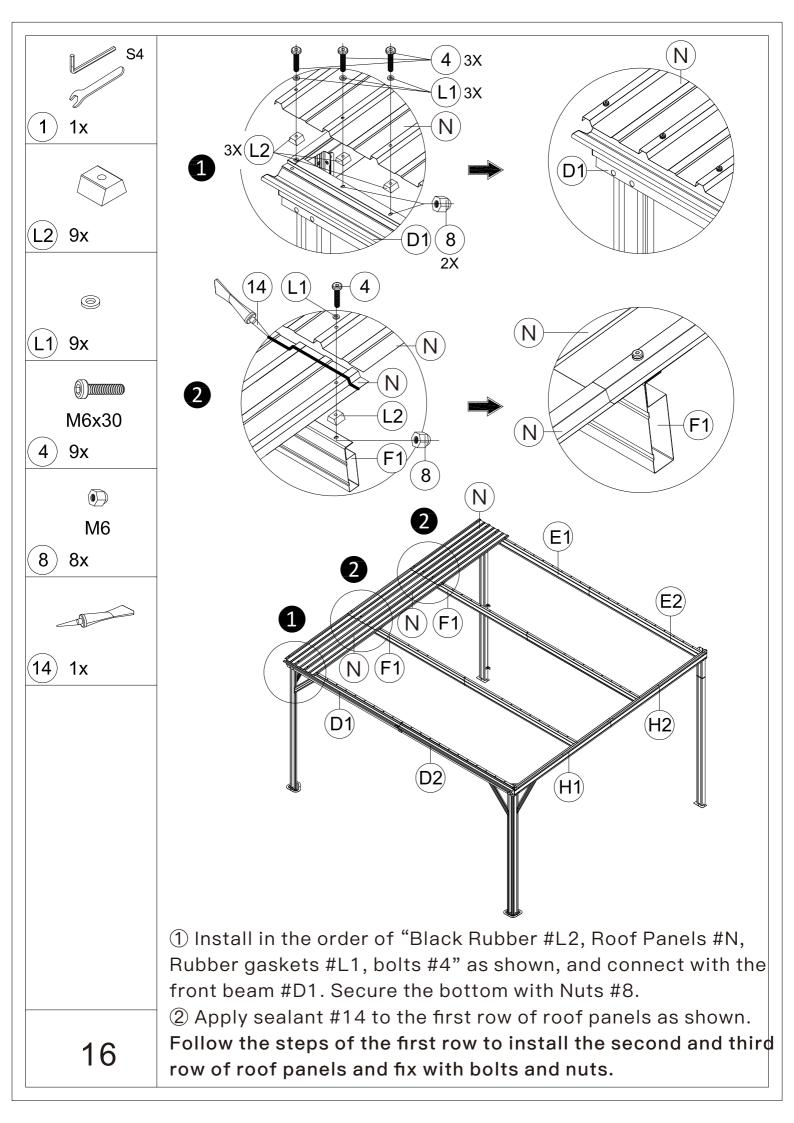

0'x12' WALL-MOUNTED GAZEBO



## MODEL#: LGCF1697

## Missing part? Damaged? Contact us via email at service@domioutdoorliving.com

www.domioutdoorliving.com

© Copyright 2023–2025 domioutdoorliving LLC. All Rights Reserved.











If the deck is hard wood and the depth of it is over 3 inch, you can use **5/16 in. ×4 in. Structural Wood Screw** to mount the pergola.























 Insert the rear pole (upper) #B4 or #B3 into the rear pole (lower) #B2 or B1 and secure it with screws #12.
 Use bolts #3 to secure Bracket #C3 to the pole. (If you don't consider fixing it to the wall, you can skip this step.) The bracket #C3 is used to fix the post against the wall. You can assemble only 2 pieces for each post according to the actual installation situation.

7-1









































## Thanks for your purchase.

At domi outdoor living, we believe in our products.

That's why we provide a 12-month warranty and

friendly, casy-to-reach after-sales service. So if you

have any questions about our product and assembly-

,please feel free to contact us. We will be here for you.



After-sales contact email: <a href="mailto:service@domioutdoorliving.com">service@domioutdoorliving.com</a>
Business cooperation contact email:

marketing@domioutdoorliving.com

Please tell us your order ID when contact.

Attach photos of damaged part for instant reply.

© Copyright 2023–2025 domi LLC. All Rights Reserved.