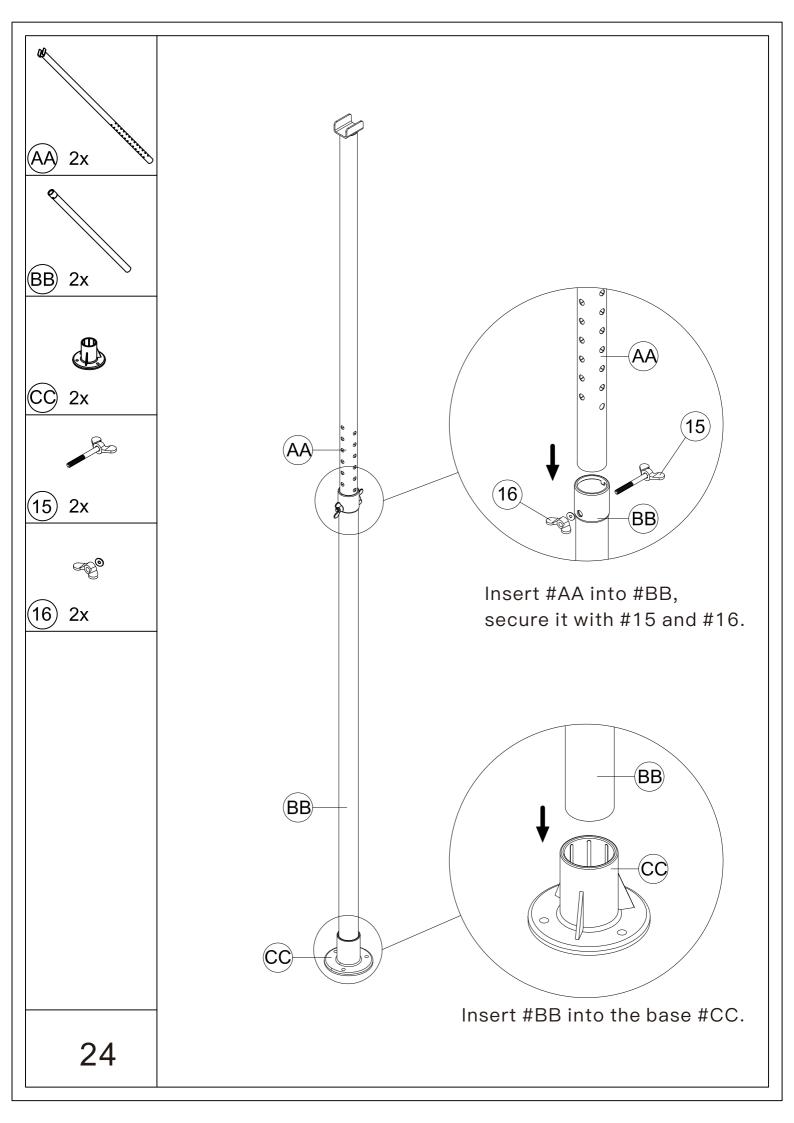

TED GAZEBO



## MODEL#: LGCF1697

## Missing part? Damaged? Contact us via email at service@domioutdoorliving.com

www.domioutdoorliving.com

© Copyright 2023–2025 domioutdoorliving LLC. All Rights Reserved.











If the deck is hard wood and the depth of it is over 3 inch, you can use **5/16 in. ×4 in. Structural Wood Screw** to mount the pergola.























 Insert the rear pole (upper) #B4 or #B3 into the rear pole (lower) #B2 or B1 and secure it with screws #12.
 Use bolts #3 to secure Bracket #C3 to the pole. (If you don't consider fixing it to the wall, you can skip this step.) The bracket #C3 is used to fix the post against the wall. You can assemble only 2 pieces for each post according to the actual installation situation.

7-1









































## Thanks for your purchase.

At domi outdoor living, we believe in our products.

That's why we provide a 12-month warranty and

friendly, casy-to-reach after-sales service. So if you

have any questions about our product and assembly-

,please feel free to contact us. We will be here for you.



After-sales contact email: <a href="mailto:service@domioutdoorliving.com">service@domioutdoorliving.com</a>
Business cooperation contact email:

marketing@domioutdoorliving.com

Please tell us your order ID when contact.

Attach photos of damaged part for instant reply.

© Copyright 2023–2025 domi LLC. All Rights Reserved.