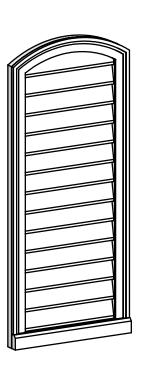

## GVPAR18X4203SN

18"W X 42"H ARCH TOP SURFACE MOUNT PVC GABLE VENT: NON-FUNCTIONAL, W/ 2"W X 2"P **BRICKMOULD SILL FRAME** 

**FRONT** 

SIDE

LOUVER HEIGHT: 2 3/4" LOUVER QTY: 14

**EKENA MILLWORK** 2300 WEST MAIN ST. CLARKSVILLE, TX 75426 TOLL FREE: 866-607-0453 WWW.EKENAMILLWORK.COM