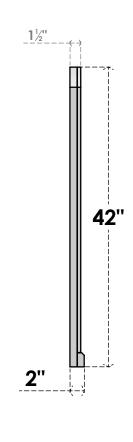

## GVPAR18X4203SN

18"W X 42"H ARCH TOP SURFACE MOUNT PVC GABLE VENT: NON-FUNCTIONAL, W/ 2"W X 2"P **BRICKMOULD SILL FRAME** 

**FRONT** 

SIDE

LOUVER HEIGHT: 2 3/4" LOUVER QTY: 14

**EKENA MILLWORK** 2300 WEST MAIN ST. CLARKSVILLE, TX 75426 TOLL FREE: 866-607-0453 WWW.EKENAMILLWORK.COM