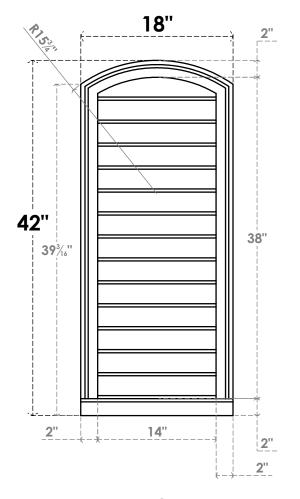

## GVPAR18X4203SN

18"W X 42"H ARCH TOP SURFACE MOUNT PVC GABLE VENT: NON-FUNCTIONAL, W/ 2"W X 2"P **BRICKMOULD SILL FRAME** 

**FRONT** 

SIDE

LOUVER HEIGHT: 2 3/4" LOUVER QTY: 14

**EKENA MILLWORK** 2300 WEST MAIN ST. CLARKSVILLE, TX 75426 TOLL FREE: 866-607-0453 WWW.EKENAMILLWORK.COM