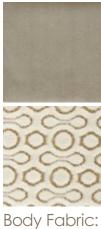

## caracole



## PURRR-FECT

uph-418-036-a

**COLLECTION:** Caracole Upholstery **DIMENSIONS:** 28.5W x 29D x 47.5H

\*AVAILABLE IN CARACOLE COUTURE CUSTOM UPHOLSTERY PROGRAM\* This sculptural modern wing chair, with its statuesque tall back, is distinguished by its wide, squared-off upholstered top rail that swoops down the sides to low arms. The shimmering ivory velvet on the inside is complemented on the outside by a cut velvet that showcases dressy swirls of cream. Its square-tapered front legs and graceful sabre rear legs make this chair a real beauty.

**CONSTRUCTION:** Plush poly foam cushion.

## FINISH:



Ivory

## FABRIC:



Inside 2613-35CC, Outarm, Outback 8119-34CC