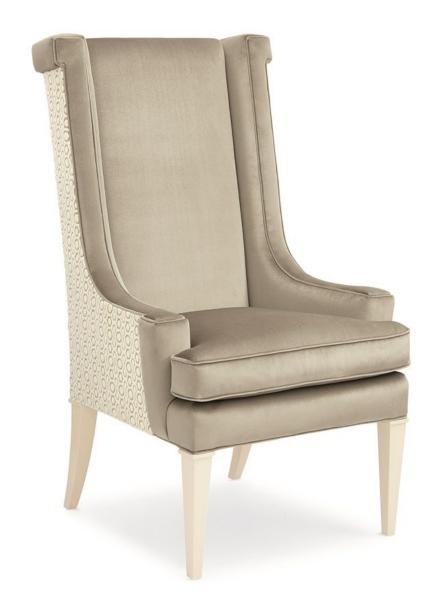

## PURRR-FECT

uph-418-036-a

**COLLECTION:** Caracole Upholstery **DIMENSIONS:** 28.5W x 29D x 47.5H

\*AVAILABLE IN CARACOLE COUTURE CUSTOM UPHOLSTERY PROGRAM\* This sculptural modern wing chair, with its statuesque tall back, is distinguished by its wide, squared-off upholstered top rail that swoops down the sides to low arms. The shimmering ivory velvet on the inside is complemented on the outside by a cut velvet that showcases dressy swirls of cream. Its square-tapered front legs and graceful sabre rear legs make this chair a real beauty.

**CONSTRUCTION:** Plush poly foam cushion.