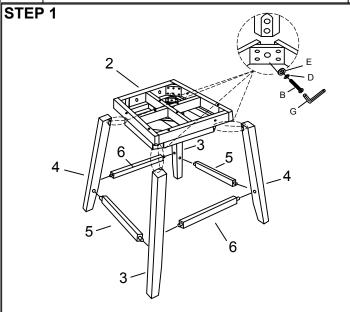

## **ASSEMBLY INSTRUCTIONS**

## Important note:

- Place all wooden parts on a clean and smooth surface such as a rug or carpet to avoid scratching the parts.

STEP 2

- Kindly follow the assembly instructions step by step.
- Do not tighten all screws and bolts until the chair is fully assembled.

| NO | COMPONENT              |                                         | QTY |
|----|------------------------|-----------------------------------------|-----|
| 1  | BACKREST               |                                         | 1   |
| 2  | FRAME                  |                                         | 1   |
| 3  | LEG (A)                | ° • • • • • • • • • • • • • • • • • • • | 2   |
| 4  | LEG (B)                | • • •                                   | 2   |
| 5  | STRETCHER (LEFT+RIGHT) |                                         | 2   |
| 6  | STRETCHER (FRONT+BACK) |                                         | 2   |
| 7  | CUSHION SEAT           |                                         | 1   |

| NO                           | HARDWARE      |                | QTY |  |  |
|------------------------------|---------------|----------------|-----|--|--|
| Α                            | BOLT (LONG)   |                | 4   |  |  |
| В                            | BOLT (MEDIUM) |                | 4   |  |  |
| С                            | BOLT (SHORT)  |                | 2   |  |  |
| D                            | SPRING WASHER | 6              | 10  |  |  |
| Е                            | FLAT WASHER   |                | 10  |  |  |
| F                            | SCREW         | ( <del>)</del> | 14  |  |  |
| G                            | ALLEN KEY     |                | 1   |  |  |
| PHILLIPS HEAD SCREW DRIVER   |               |                |     |  |  |
| IS REQUIRED BUT NOT INCLUDED |               |                |     |  |  |