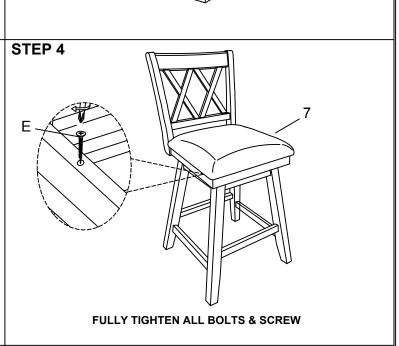

## **ASSEMBLY INSTRUCTIONS**

| NO | COMPONENT              |                                         | QTY |
|----|------------------------|-----------------------------------------|-----|
| 1  | BACKREST               |                                         | 1   |
| 2  | FRAME                  |                                         | 1   |
| 3  | LEG (A)                | ° • • • • • • • • • • • • • • • • • • • | 2   |
| 4  | LEG (B)                | • • •                                   | 2   |
| 5  | STRETCHER (LEFT+RIGHT) |                                         | 2   |
| 6  | STRETCHER (FRONT+BACK) |                                         | 2   |
| 7  | CUSHION SEAT           |                                         | 1   |

| NO                           | HARDWARE      |                | QTY |  |  |
|------------------------------|---------------|----------------|-----|--|--|
| Α                            | BOLT (LONG)   |                | 4   |  |  |
| В                            | BOLT (MEDIUM) |                | 4   |  |  |
| С                            | BOLT (SHORT)  |                | 2   |  |  |
| D                            | SPRING WASHER | 6              | 10  |  |  |
| Е                            | FLAT WASHER   |                | 10  |  |  |
| F                            | SCREW         | ( <del>)</del> | 14  |  |  |
| G                            | ALLEN KEY     |                | 1   |  |  |
| PHILLIPS HEAD SCREW DRIVER   |               |                |     |  |  |
| IS REQUIRED BUT NOT INCLUDED |               |                |     |  |  |