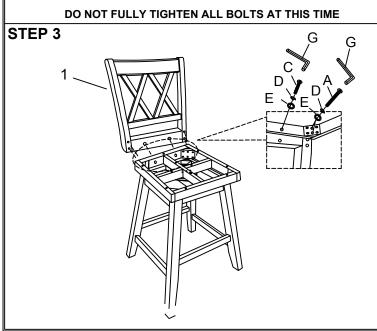

## **ASSEMBLY INSTRUCTIONS**

## Important note:

- Place all wooden parts on a clean and smooth surface such as a rug or carpet to avoid scratching the parts.

STEP 2

- Kindly follow the assembly instructions step by step.
- Do not tighten all screws and bolts until the chair is fully assembled.

| NO | COMPONENT              |                                         | QTY |
|----|------------------------|-----------------------------------------|-----|
| 1  | BACKREST               |                                         | 1   |
| 2  | FRAME                  |                                         | 1   |
| 3  | LEG (A)                | ° • • • • • • • • • • • • • • • • • • • | 2   |
| 4  | LEG (B)                | • • •                                   | 2   |
| 5  | STRETCHER (LEFT+RIGHT) |                                         | 2   |
| 6  | STRETCHER (FRONT+BACK) |                                         | 2   |
| 7  | CUSHION SEAT           |                                         | 1   |

| NO                           | HARDWARE      |                | QTY |  |  |
|------------------------------|---------------|----------------|-----|--|--|
| Α                            | BOLT (LONG)   |                | 4   |  |  |
| В                            | BOLT (MEDIUM) |                | 4   |  |  |
| С                            | BOLT (SHORT)  |                | 2   |  |  |
| D                            | SPRING WASHER | 6              | 10  |  |  |
| Е                            | FLAT WASHER   |                | 10  |  |  |
| F                            | SCREW         | ( <del>)</del> | 14  |  |  |
| G                            | ALLEN KEY     |                | 1   |  |  |
| PHILLIPS HEAD SCREW DRIVER   |               |                |     |  |  |
| IS REQUIRED BUT NOT INCLUDED |               |                |     |  |  |