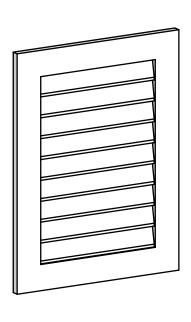

## GVPVE24X3201SN

24"W X 32"H RECTANGLE SURFACE MOUNT PVC GABLE VENT: NON-FUNCTIONAL, W/ 3-1/2"W X 1"P STANDARD FRAME

**FRONT** 

SIDE

LOUVER HEIGHT: 2 3/4"

LOUVER QTY: 9

EKENA MILLWORK 2300 WEST MAIN ST. CLARKSVILLE, TX 75426 TOLL FREE: 866-607-0453 WWW.EKENAMILLWORK.COM