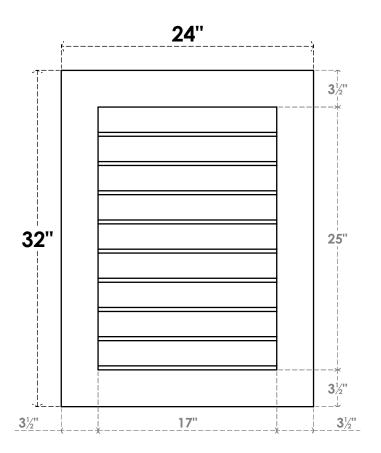

## GVPVE24X3201SN

24"W X 32"H RECTANGLE SURFACE MOUNT PVC GABLE VENT: NON-FUNCTIONAL, W/ 3-1/2"W X 1"P STANDARD FRAME

**FRONT** 

SIDE

LOUVER HEIGHT: 2 3/4"

LOUVER QTY: 9

EKENA MILLWORK 2300 WEST MAIN ST. CLARKSVILLE, TX 75426 TOLL FREE: 866-607-0453 WWW.EKENAMILLWORK.COM