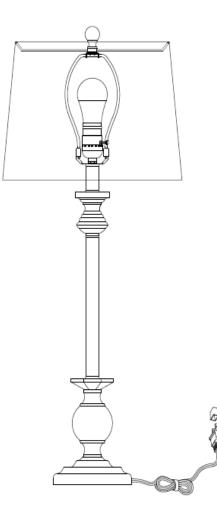

## Part List and Hardware List

| PIECE | DESCRIPTION | PICTURE    | QUANTITY | PIECE | DESCRIPTION | PICTURE | QUANTITY |
|-------|-------------|------------|----------|-------|-------------|---------|----------|
| A     | Lamp base   | ) 0        | 1X       | E     | Shade       |         | 1X       |
| В     | Saddle      |            | 1X       | F     | Finial      |         | 1X       |
| С     | Socket      | •          | 1X       | G     | Bulb        |         | 1X       |
| D     | Harp        | $\bigcirc$ | 1X       |       |             |         |          |

#### Product Dimensions: 14"Lx 14"W x 33"H