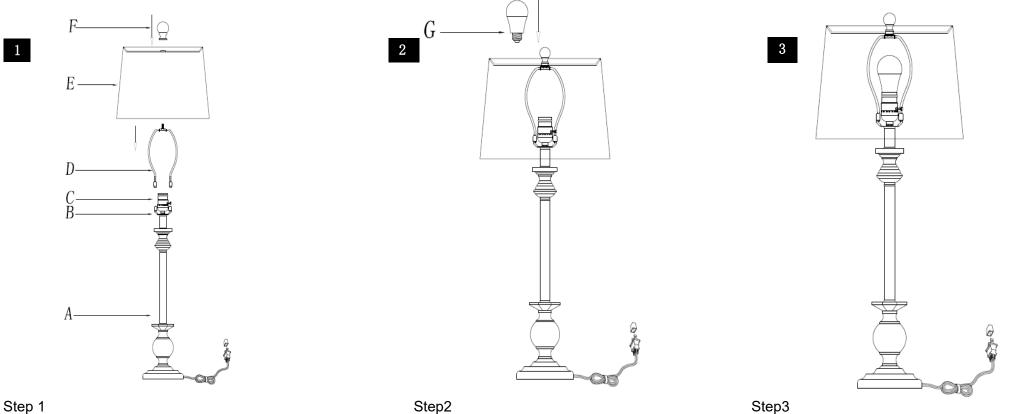

#### PREPARATION

1

Before beginning assembly of product, make sure all parts are present. Compare parts with package contents list and hardware contents list. If any part is missing or damaged, do not attempt to assemble the product. Estimated Assembly Time: 6 minutes.

## PLEASE USE ON/OFF TYPE"A" BULB MAX 100-WATT OR CFL BULB MAX 23-WATT OR LED BULB MAX 12-WATT THERE IS LED 9-WATT BULB IN THE BOX

Insert the Harp (D) into the Saddle (B). Put the shade(E) on the Harp(D), then tighten the Finial (F)into the Harp (D)

# Insert the bulb(G) into the socket(C).

Put the light on a level surface to check if everything is stable.