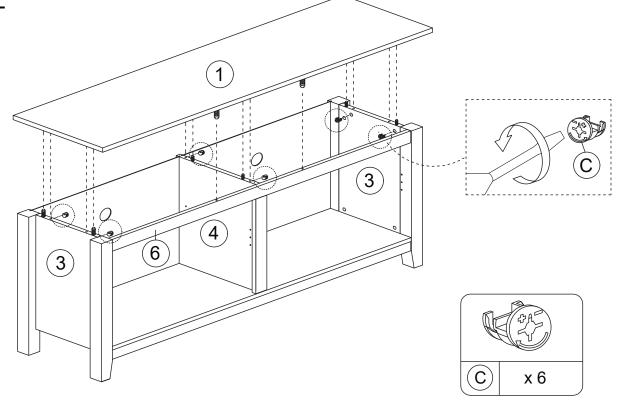

parts are cumbersome and heavy. Therefore, two ople are recommended in order to prevent personal injury and insure the parts are not damaged during the assembly.

#### /\ Important Notes

- \*Keep all hardware parts out of reach of children!
- \*Tighten screws periodically! With the use of this product bolts and screws may become loose over time!
- \*Don't attempt to modify parts!



#### **STEP 1:**



#### **STEP 2:**



### **STEP 3:**





#### **STEP 4:**



# ASSEMBLY INSTRUCTIONS

**TV STAND** 

## **STEP 5**:



# **STEP 6:**



## **ASSEMBLY INSTRUCTIONS**

**TV STAND** 

### **STEP 7:**



Cleaning instruction: Clean using soft cloth

 $\widehat{\mathsf{B}}$ 

x 2

# ASSEMBLY INSTRUCTIONS

**TV STAND** 

## **STEP 9:**



## **STEP 10:**



## **STEP 11:**



#### **STEP 12:**



# **ASSEMBLY INSTRUCTIONS**

**TV STAND**