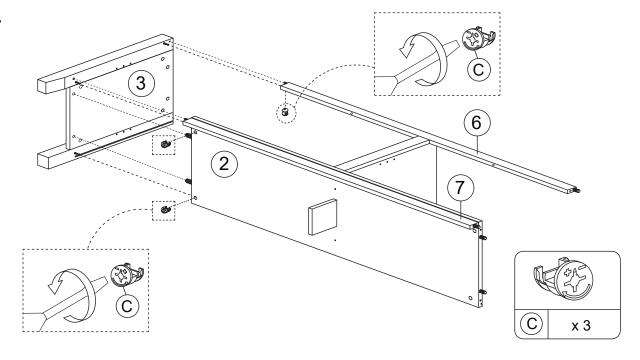

OTE: YOU WILL ALSO NEED A SCREWDRIVER (NOT PROVIDED)

These parts are cumbersome and heavy. Therefore, two ople are recommended in order to prevent personal injury and insure the parts are not damaged during the assembly.

#### /\ Important Notes

- \*Keep all hardware parts out of reach of children!
- \*Tighten screws periodically! With the use of this product bolts and screws may become loose over time!
- \*Don't attempt to modify parts!



#### **STEP 1:**



#### **STEP 2:**



### **STEP 3:**





#### **STEP 4:**



# ASSEMBLY INSTRUCTIONS

**TV STAND** 

## **STEP 5**:



# **STEP 6:**



## **ASSEMBLY INSTRUCTIONS**

**TV STAND** 

### **STEP 7:**



Cleaning instruction: Clean using soft cloth

 $\widehat{\mathsf{B}}$ 

x 2

# ASSEMBLY INSTRUCTIONS

**TV STAND** 

## **STEP 9:**



## **STEP 10:**



## **STEP 11:**



#### **STEP 12:**



# **ASSEMBLY INSTRUCTIONS**

**TV STAND**