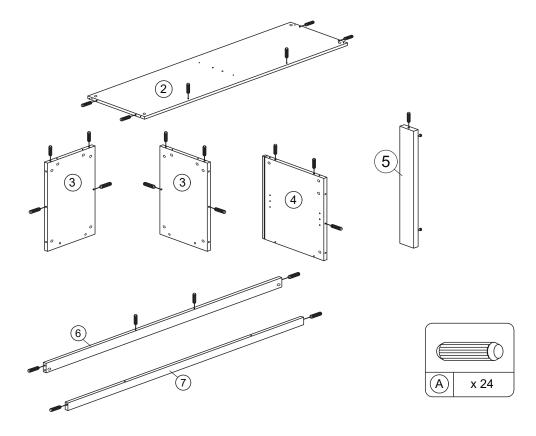

| Cam Lock       |                    | D15mm x T10mm | 22pcs |
| D             | Cam Bolts      |                    | M6 x 40mm     | 22pcs |
| Е             | Cam Hole Cover |                    | D15mm         | 22pcs |
| F             | Shelf Holder   | <b>C</b>           | D5mm x 16mm   | 8pcs  |

#### NOTE: YOU WILL ALSO NEED A SCREWDRIVER (NOT PROVIDED)

These parts are cumbersome and heavy. Therefore, two ople are recommended in order to prevent personal injury and insure the parts are not damaged during the assembly.

#### /\ Important Notes

- \*Keep all hardware parts out of reach of children!
- \*Tighten screws periodically! With the use of this product bolts and screws may become loose over time!
- \*Don't attempt to modify parts!



#### **STEP 1:**



#### **STEP 2:**



### **STEP 3:**





#### **STEP 4:**



# ASSEMBLY INSTRUCTIONS

**TV STAND** 

## **STEP 5**:



# **STEP 6:**



## **ASSEMBLY INSTRUCTIONS**

**TV STAND** 

### **STEP 7:**



Cleaning instruction: Clean using soft cloth

 $\widehat{\mathsf{B}}$ 

x 2

# ASSEMBLY INSTRUCTIONS

**TV STAND** 

## **STEP 9:**



## **STEP 10:**



## **STEP 11:**



#### **STEP 12:**



# **ASSEMBLY INSTRUCTIONS**

**TV STAND**