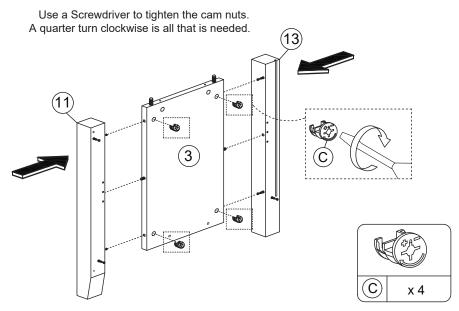

|                    | D15mm x T10mm | 22pcs |
| D             | Cam Bolts      |                    | M6 x 40mm     | 22pcs |
| Е             | Cam Hole Cover |                    | D15mm         | 22pcs |
| F             | Shelf Holder   | <b>C</b>           | D5mm x 16mm   | 8pcs  |

#### NOTE: YOU WILL ALSO NEED A SCREWDRIVER (NOT PROVIDED)

These parts are cumbersome and heavy. Therefore, two ople are recommended in order to prevent personal injury and insure the parts are not damaged during the assembly.

#### /\ Important Notes

- \*Keep all hardware parts out of reach of children!
- \*Tighten screws periodically! With the use of this product bolts and screws may become loose over time!
- \*Don't attempt to modify parts!



#### **STEP 1:**



#### **STEP 2:**



### **STEP 3:**





#### **STEP 4:**



# ASSEMBLY INSTRUCTIONS

**TV STAND** 

## **STEP 5**:



# **STEP 6:**



## **ASSEMBLY INSTRUCTIONS**

**TV STAND** 

### **STEP 7:**



Cleaning instruction: Clean using soft cloth

 $\widehat{\mathsf{B}}$ 

x 2

# ASSEMBLY INSTRUCTIONS

**TV STAND** 

## **STEP 9:**



## **STEP 10:**



## **STEP 11:**



#### **STEP 12:**



# **ASSEMBLY INSTRUCTIONS**

**TV STAND**