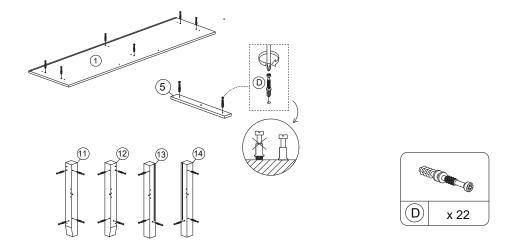

8pcs  |
| С             | Cam Lock       |                    | D15mm x T10mm | 22pcs |
| D             | Cam Bolts      |                    | M6 x 40mm     | 22pcs |
| Е             | Cam Hole Cover |                    | D15mm         | 22pcs |
| F             | Shelf Holder   | <b>C</b>           | D5mm x 16mm   | 8pcs  |

#### NOTE: YOU WILL ALSO NEED A SCREWDRIVER (NOT PROVIDED)

These parts are cumbersome and heavy. Therefore, two ople are recommended in order to prevent personal injury and insure the parts are not damaged during the assembly.

#### /\ Important Notes

- \*Keep all hardware parts out of reach of children!
- \*Tighten screws periodically! With the use of this product bolts and screws may become loose over time!
- \*Don't attempt to modify parts!



#### **STEP 1:**



#### **STEP 2:**



### **STEP 3:**





#### **STEP 4:**



# ASSEMBLY INSTRUCTIONS

**TV STAND** 

## **STEP 5**:



# **STEP 6:**



## **ASSEMBLY INSTRUCTIONS**

**TV STAND** 

### **STEP 7:**



Cleaning instruction: Clean using soft cloth

 $\widehat{\mathsf{B}}$ 

x 2

# ASSEMBLY INSTRUCTIONS

**TV STAND** 

## **STEP 9:**



## **STEP 10:**



## **STEP 11:**



#### **STEP 12:**



# **ASSEMBLY INSTRUCTIONS**

**TV STAND**