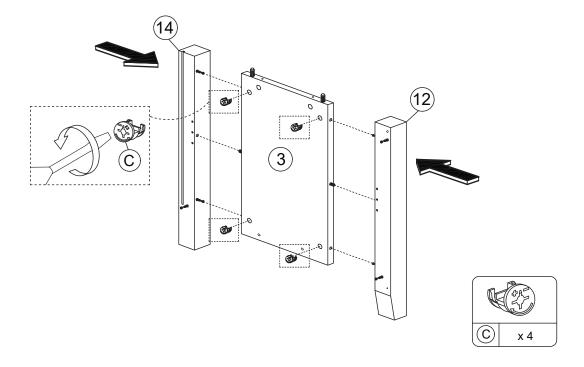

| D15mm x T10mm | 22pcs |
| D             | Cam Bolts      |                    | M6 x 40mm     | 22pcs |
| Е             | Cam Hole Cover |                    | D15mm         | 22pcs |
| F             | Shelf Holder   | <b>C</b>           | D5mm x 16mm   | 8pcs  |

#### NOTE: YOU WILL ALSO NEED A SCREWDRIVER (NOT PROVIDED)

These parts are cumbersome and heavy. Therefore, two ople are recommended in order to prevent personal injury and insure the parts are not damaged during the assembly.

#### /\ Important Notes

- \*Keep all hardware parts out of reach of children!
- \*Tighten screws periodically! With the use of this product bolts and screws may become loose over time!
- \*Don't attempt to modify parts!



#### **STEP 1:**



#### **STEP 2:**



### **STEP 3:**





#### **STEP 4:**



# ASSEMBLY INSTRUCTIONS

**TV STAND** 

## **STEP 5**:



# **STEP 6:**



## **ASSEMBLY INSTRUCTIONS**

**TV STAND** 

### **STEP 7:**



Cleaning instruction: Clean using soft cloth

 $\widehat{\mathsf{B}}$ 

x 2

# ASSEMBLY INSTRUCTIONS

**TV STAND** 

## **STEP 9:**



## **STEP 10:**



## **STEP 11:**



#### **STEP 12:**



# **ASSEMBLY INSTRUCTIONS**

**TV STAND**