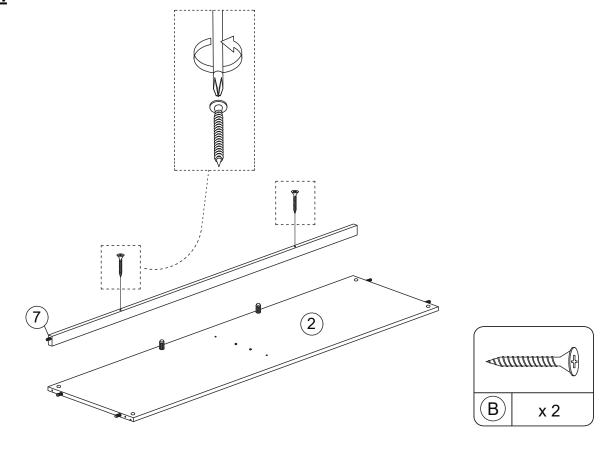

### **STEP 7:**

Cleaning instruction: Clean using soft cloth

 $\widehat{\mathsf{B}}$ 

x 2