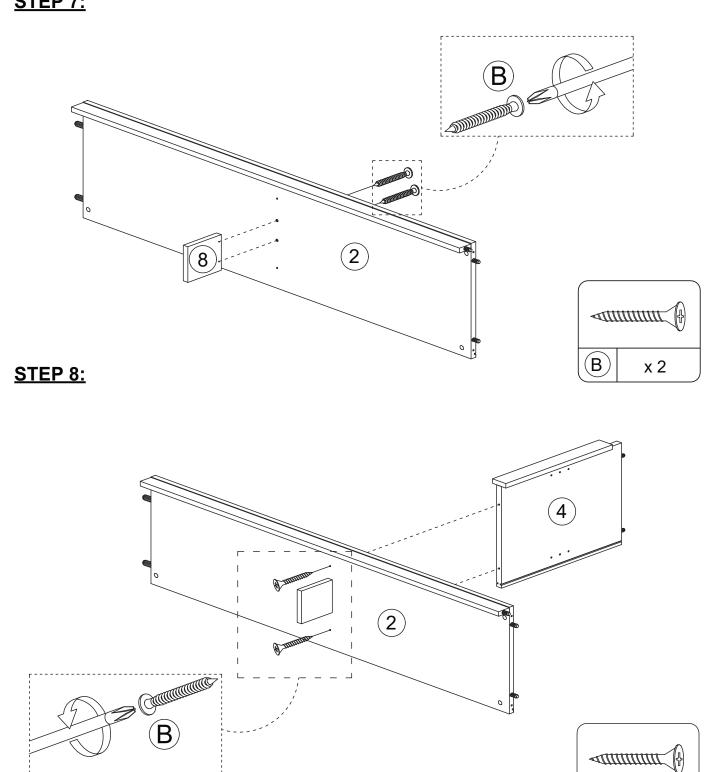

### **STEP 7:**

Cleaning instruction: Clean using soft cloth

 $\widehat{\mathsf{B}}$ 

x 2