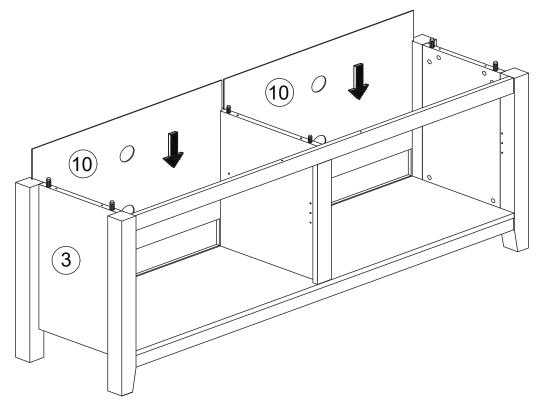

(NOT PROVIDED)

These parts are cumbersome and heavy. Therefore, two ople are recommended in order to prevent personal injury and insure the parts are not damaged during the assembly.

#### /\ Important Notes

- \*Keep all hardware parts out of reach of children!
- \*Tighten screws periodically! With the use of this product bolts and screws may become loose over time!
- \*Don't attempt to modify parts!



#### **STEP 1:**



#### **STEP 2:**



### **STEP 3:**





#### **STEP 4:**



# ASSEMBLY INSTRUCTIONS

**TV STAND** 

## **STEP 5**:



# **STEP 6:**



## **ASSEMBLY INSTRUCTIONS**

**TV STAND** 

### **STEP 7:**



Cleaning instruction: Clean using soft cloth

 $\widehat{\mathsf{B}}$ 

x 2

# ASSEMBLY INSTRUCTIONS

**TV STAND** 

## **STEP 9:**



## **STEP 10:**



## **STEP 11:**



#### **STEP 12:**



# **ASSEMBLY INSTRUCTIONS**

**TV STAND**