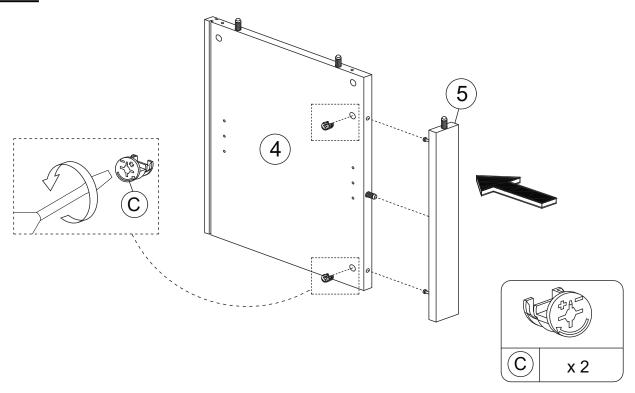

|                    | M6 x 40mm     | 22pcs |
| Е             | Cam Hole Cover |                    | D15mm         | 22pcs |
| F             | Shelf Holder   | <b>C</b>           | D5mm x 16mm   | 8pcs  |

#### NOTE: YOU WILL ALSO NEED A SCREWDRIVER (NOT PROVIDED)

These parts are cumbersome and heavy. Therefore, two ople are recommended in order to prevent personal injury and insure the parts are not damaged during the assembly.

#### /\ Important Notes

- \*Keep all hardware parts out of reach of children!
- \*Tighten screws periodically! With the use of this product bolts and screws may become loose over time!
- \*Don't attempt to modify parts!



#### **STEP 1:**



#### **STEP 2:**



### **STEP 3:**





#### **STEP 4:**



# ASSEMBLY INSTRUCTIONS

**TV STAND** 

## **STEP 5**:



# **STEP 6:**



## **ASSEMBLY INSTRUCTIONS**

**TV STAND** 

### **STEP 7:**



Cleaning instruction: Clean using soft cloth

 $\widehat{\mathsf{B}}$ 

x 2

# ASSEMBLY INSTRUCTIONS

**TV STAND** 

## **STEP 9:**



## **STEP 10:**



## **STEP 11:**



#### **STEP 12:**



# **ASSEMBLY INSTRUCTIONS**

**TV STAND**