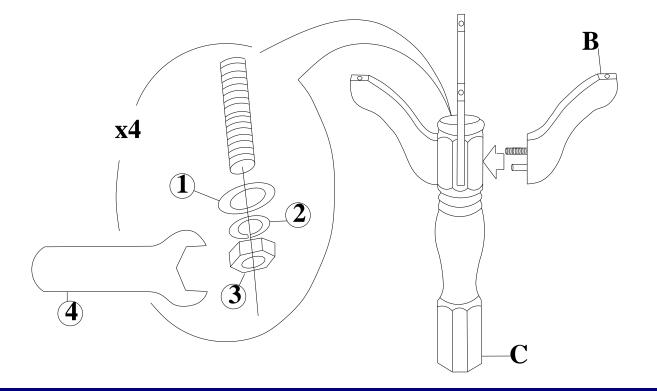

### **HARDWARE LIST**

When unpacking, please be careful not to discard any parts with the packaging. Before continuing, please make sure you have all of the following hardware:

| NO    | Description                                      | Qty | Sketch     | NO | Description                                       | Qty | Sketch           |  |  |
|-------|--------------------------------------------------|-----|------------|----|---------------------------------------------------|-----|------------------|--|--|
| 1     | Large flat<br>washer<br>(Bag 2)<br>( Ф8.5xФ19mm) | 4   | $\bigcirc$ | 2  | Large lock<br>washer<br>(Bag 2)<br>( Ф8.5xФ11mm)  | 4   | $\bigcirc$       |  |  |
| З     | Hexagon nut<br>(bag 2)<br>(M8x13mm)              | 4   |            | 4  | Wrench<br><mark>(Bag 2)</mark><br>(M13mm)         | 1   |                  |  |  |
| 5     | Small flat<br>washer<br>(bag 2)<br>( Ф6.5xФ13mm) | 4   | $\bigcirc$ | 6  | Small lock<br>washer<br>(Bag 2)<br>( Ф6.5хФ9mm)   | 12  | $\bigcirc$       |  |  |
| 7     | Bolt<br>(Bag 2)<br>(M6x48mm)                     | 12  |            | 8  | Medium flat<br>washer<br>(Bag 2)<br>( Φ6.5xΦ16mm) | 8   | $\bigcirc$       |  |  |
| 9     | Allen key<br>(Bag 2)<br>(M4)                     | 1   |            | 10 | Screw<br>M3.5x20<br>(Bag 1)                       | 4   | ( <del>1</del> ) |  |  |
| 11    | Plastic<br>(Bag 1)                               | 2   |            |    |                                                   |     |                  |  |  |
| STEP1 |                                                  |     |            |    |                                                   |     |                  |  |  |

Attach legs (B) to the pedestal (C) with washers (1), (2) and nuts (3). Tighten with wrench (4).