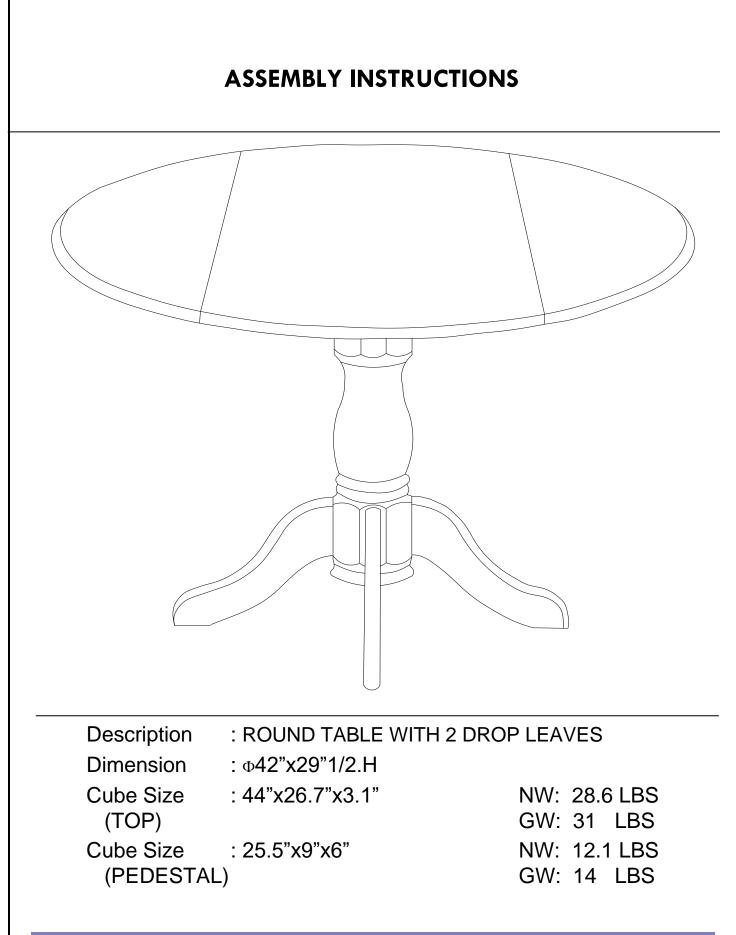

#### **ROUND TABLE WITH 2 DROP LEAVES**

Be sure to check all packing material carefully for small parts which may have come loose inside the carton during shipment. Please separate, identify, and count all parts and metal hardware. Compare with part list to be sure all parts are present.

|   | PART LIST                                                                                                                                                                    |   |                |   |                   |   |  |  |  |  |  |  |  |
|---|------------------------------------------------------------------------------------------------------------------------------------------------------------------------------|---|----------------|---|-------------------|---|--|--|--|--|--|--|--|
|   | When unpacking, please be careful not to discard any parts with the packaging. Before continuing, please make sure you have the following parts:   NO Description Qty Sketch |   |                |   |                   |   |  |  |  |  |  |  |  |
| A | Тор                                                                                                                                                                          | 1 | Hardware Bag 1 | В | Leg               | 4 |  |  |  |  |  |  |  |
| с | Pedestal                                                                                                                                                                     | 1 | Hardware Bag 2 | D | Mounting<br>plate | 1 |  |  |  |  |  |  |  |

### **ROUND TABLE WITH 2 DROP LEAVES**

- 2 -