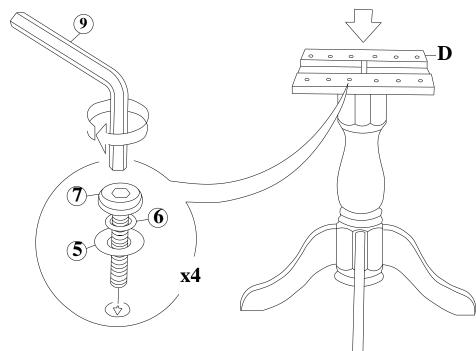

### **HARDWARE LIST**

When unpacking, please be careful not to discard any parts with the packaging. Before continuing, please make sure you have all of the following hardware:

| NO    | Description                                      | Qty | Sketch     | NO | Description                                       | Qty | Sketch           |  |  |
|-------|--------------------------------------------------|-----|------------|----|---------------------------------------------------|-----|------------------|--|--|
| 1     | Large flat<br>washer<br>(Bag 2)<br>( Ф8.5xФ19mm) | 4   | $\bigcirc$ | 2  | Large lock<br>washer<br>(Bag 2)<br>( Ф8.5xФ11mm)  | 4   | $\bigcirc$       |  |  |
| З     | Hexagon nut<br>(bag 2)<br>(M8x13mm)              | 4   |            | 4  | Wrench<br><mark>(Bag 2)</mark><br>(M13mm)         | 1   |                  |  |  |
| 5     | Small flat<br>washer<br>(bag 2)<br>( Ф6.5xФ13mm) | 4   | $\bigcirc$ | 6  | Small lock<br>washer<br>(Bag 2)<br>( Ф6.5хФ9mm)   | 12  | $\bigcirc$       |  |  |
| 7     | Bolt<br>(Bag 2)<br>(M6x48mm)                     | 12  |            | 8  | Medium flat<br>washer<br>(Bag 2)<br>( Φ6.5xΦ16mm) | 8   | $\bigcirc$       |  |  |
| 9     | Allen key<br>(Bag 2)<br>(M4)                     | 1   |            | 10 | Screw<br>M3.5x20<br>(Bag 1)                       | 4   | ( <del>1</del> ) |  |  |
| 11    | Plastic<br>(Bag 1)                               | 2   |            |    |                                                   |     |                  |  |  |
| STEP1 |                                                  |     |            |    |                                                   |     |                  |  |  |

## **STEP 2**

Put the Mounting plate (D) on top of the pedestal, and attach with bolts (7), washers (5), (6). Tighten with Allen key (9).