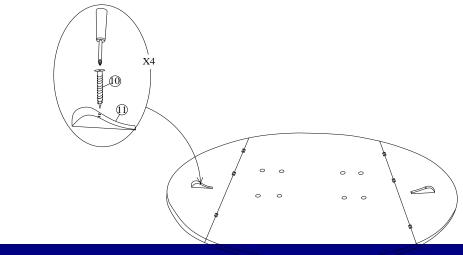

### **HARDWARE LIST**

When unpacking, please be careful not to discard any parts with the packaging. Before continuing, please make sure you have all of the following hardware:

| NO    | Description                                      | Qty | Sketch     | NO | Description                                       | Qty | Sketch           |  |  |
|-------|--------------------------------------------------|-----|------------|----|---------------------------------------------------|-----|------------------|--|--|
| 1     | Large flat<br>washer<br>(Bag 2)<br>( Ф8.5xФ19mm) | 4   | $\bigcirc$ | 2  | Large lock<br>washer<br>(Bag 2)<br>( Ф8.5xФ11mm)  | 4   | $\bigcirc$       |  |  |
| З     | Hexagon nut<br>(bag 2)<br>(M8x13mm)              | 4   |            | 4  | Wrench<br><mark>(Bag 2)</mark><br>(M13mm)         | 1   |                  |  |  |
| 5     | Small flat<br>washer<br>(bag 2)<br>( Ф6.5xФ13mm) | 4   | $\bigcirc$ | 6  | Small lock<br>washer<br>(Bag 2)<br>( Ф6.5хФ9mm)   | 12  | $\bigcirc$       |  |  |
| 7     | Bolt<br>(Bag 2)<br>(M6x48mm)                     | 12  |            | 8  | Medium flat<br>washer<br>(Bag 2)<br>( Φ6.5xΦ16mm) | 8   | $\bigcirc$       |  |  |
| 9     | Allen key<br>(Bag 2)<br>(M4)                     | 1   |            | 10 | Screw<br>M3.5x20<br>(Bag 1)                       | 4   | ( <del>1</del> ) |  |  |
| 11    | Plastic<br>(Bag 1)                               | 2   |            |    |                                                   |     |                  |  |  |
| STEP1 |                                                  |     |            |    |                                                   |     |                  |  |  |

# **STEP 4**

Attach plastic(11) to the top (A). use the screw driver to tighten the screws (10) as shown below.