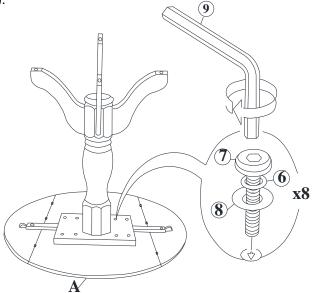

## **STEP 2**

Put the Mounting plate (D) on top of the pedestal, and attach with bolts (7), washers (5), (6). Tighten with Allen key (9).