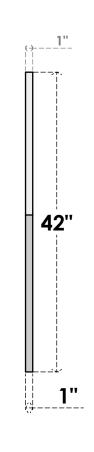

## GVPOL40X4201SF

40"W X 42"H HALF OCTAGON TOP LEFT SURFACE MOUNT PVC GABLE VENT: FUNCTIONAL, W/ 3-1/2"W X 1"P STANDARD FRAME

**VENTING AREA: 86.21 SQ IN** LOUVER HEIGHT: 2 3/4" LOUVER QTY: 13

**FRONT** 

SIDE

EKENA MILLWORK 2300 WEST MAIN ST. CLARKSVILLE, TX 75426 TOLL FREE: 866-607-0453 WWW.EKENAMILLWORK.COM

1. INSTALLATION TO BE COMPLETED IN ACCORDANCE WITH MANUFACTURER'S SPECIFICATIONS.
2. DRAWING MAY NOT BE TO SCALE