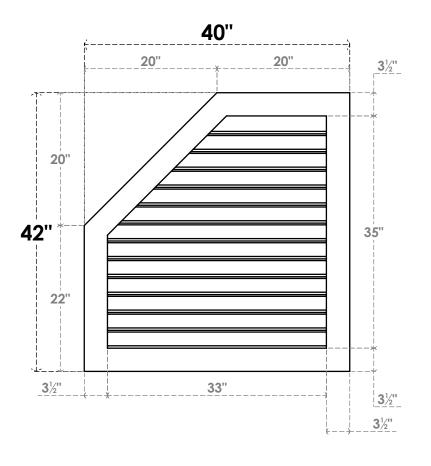

## GVPOL40X4201SF

40"W X 42"H HALF OCTAGON TOP LEFT SURFACE MOUNT PVC GABLE VENT: FUNCTIONAL, W/ 3-1/2"W X 1"P STANDARD FRAME

**VENTING AREA: 86.21 SQ IN** LOUVER HEIGHT: 2 3/4" LOUVER QTY: 13

**FRONT** 