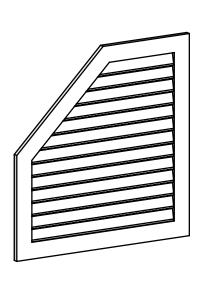

## GVPOL40X4201SF

40"W X 42"H HALF OCTAGON TOP LEFT SURFACE MOUNT PVC GABLE VENT: FUNCTIONAL, W/ 3-1/2"W X 1"P STANDARD FRAME

**VENTING AREA: 86.21 SQ IN** LOUVER HEIGHT: 2 3/4" LOUVER QTY: 13

**FRONT** 