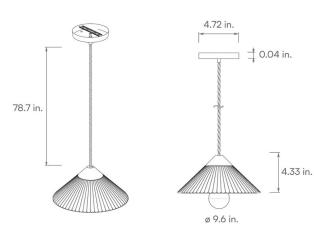

#### **Mechanical Specifications**

| Origin     | Inner Box QTY. | Master Box QTY. | Weight(lbs) | Dimensions(in.)    | Wire Length(in.) | UPC Code |
|------------|----------------|-----------------|-------------|--------------------|------------------|----------|
| South Kore | a 1 pc         | 4 pcs           | 2.4 lbs     | 9.6"(Ø) × 4.33"(H) | 78.7"            |          |

### **Product Dimensions**

Color Option

**Olive Green**