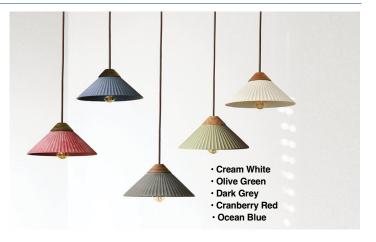

----|--------|-------------|---------------|------------|-------------------------|----------|
|           | E26    | Max 20W     | 110-240V      | Damp Rated | 5°F - 104°F             | 3 Yrs.   |

| Product Material | Components                         |
|------------------|------------------------------------|
| Concrete, Wood   | Main Fixture, Bracket, Bolt, Screw |

#### **Mechanical Specifications**

| Origin     | Inner Box QTY. | Master Box QTY. | Weight(lbs) | Dimensions(in.)    | Wire Length(in.) | UPC Code |
|------------|----------------|-----------------|-------------|--------------------|------------------|----------|
| South Kore | a 1 pc         | 4 pcs           | 2.4 lbs     | 9.6"(Ø) × 4.33"(H) | 78.7"            |          |

### **Product Dimensions**



Color Option





**Olive Green**