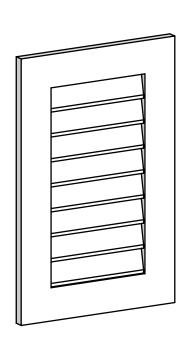

## **GVPVE18X2801SN**

18"W X 28"H RECTANGLE SURFACE MOUNT PVC GABLE VENT: NON-FUNCTIONAL, W/ 3-1/2"W X 1"P STANDARD FRAME

**FRONT** 

SIDE

LOUVER HEIGHT: 2 5/8"

LOUVER QTY: 8

EKENA MILLWORK 2300 WEST MAIN ST. CLARKSVILLE, TX 75426 TOLL FREE: 866-607-0453 WWW.EKENAMILLWORK.COM