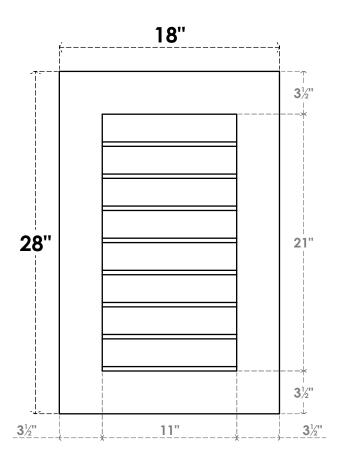

## **GVPVE18X2801SN**

18"W X 28"H RECTANGLE SURFACE MOUNT PVC GABLE VENT: NON-FUNCTIONAL, W/ 3-1/2"W X 1"P STANDARD FRAME

**FRONT** 

SIDE

LOUVER HEIGHT: 2 5/8"

LOUVER QTY: 8

EKENA MILLWORK 2300 WEST MAIN ST. CLARKSVILLE, TX 75426 TOLL FREE: 866-607-0453 WWW.EKENAMILLWORK.COM