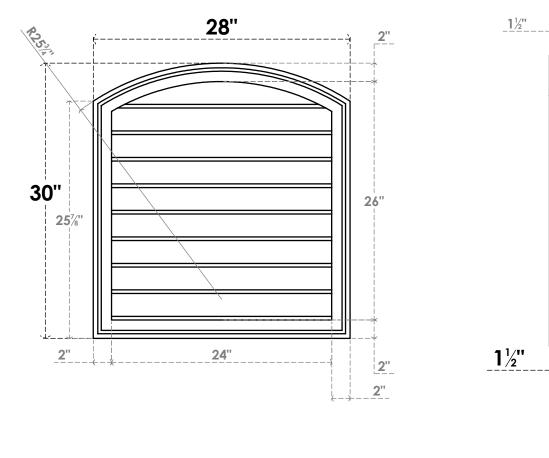

## GVPAR28X3002SN

28"W X 30"H ARCH TOP SURFACE MOUNT PVC GABLE VENT: NON-FUNCTIONAL, W/ 2"W X 1-1/2"P **BRICKMOULD FRAME** 

30"

FRONT

SIDE

LOUVER HEIGHT: 27/8" LOUVER QTY: 9

NOTES

1. INSTALLATION TO BE COMPLETED IN ACCORDANCE WITH MANUFACTURER'S SPECIFICATIONS. 2. DRAWING MAY NOT BE TO SCALE