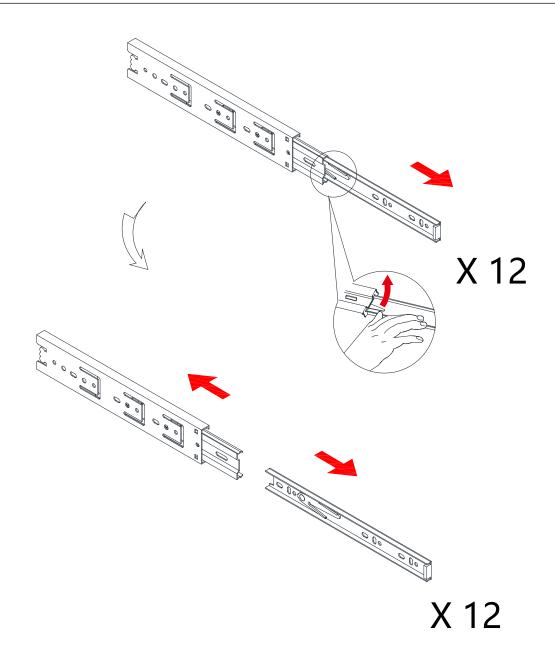

# WHAL'S IN THE BOX

- · Slides must be separated before assembly.
- · Set aside after separating slides until required for assembly.
- · Push lever up, then remove runner.

· Attach parts (J) to panels (8) using screws (I) correctly.