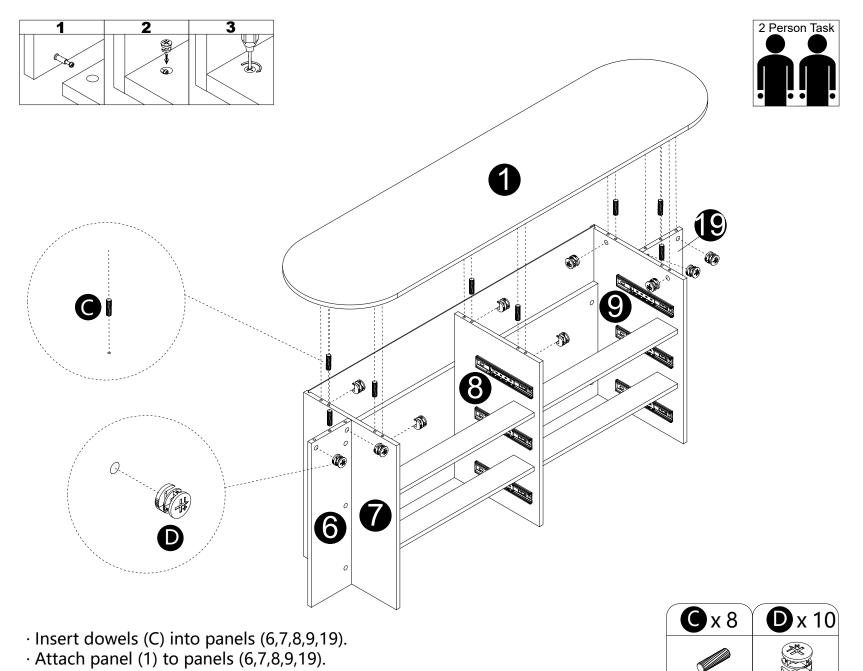

Contattare il Servizio Clienti. Non utilizzare mai parti danneggiate!

# WHAL'S IN THE BOX





- · Slides must be separated before assembly.
- · Set aside after separating slides until required for assembly.
- · Push lever up, then remove runner.







· Attach parts (J) to panels (8) using screws (I) correctly.









- · Insert dowels (C) into panel (11).
- · Attach panels (11) to panel (8). · Insert and secure cam locks (D) to panels (11) to lock it.











- · Insert dowels (C) into panel (19).
- Attach panel (19) to panel (9).
  Insert and secure cam locks (D) to panel (19) to lock it.







- · Insert dowels (C) into panel (6).
- Attach panel (6) to panel (7).
  Insert and secure cam locks (D) to panel (6) to lock it.









 $\cdot$  Attach panel (3) to panels (4,7,9).









· Attach parts (18) to parts (10) with Bolts (B) correctly.





 $\cdot$  Attach parts (18) to panel (2) with screws (G) correctly.





- Attach panels (14,15,16,17) to panels (12).
  Insert and secure cam locks (E) to panels (14,15,17) to lock it.
- · Cover cam locks (E) with 24 coated paper stickers (H) to panels (14,15).









- · Pull the inner ball bearing slide on each side all the way out till it stops (may be slightly greasy).
- · Insert drawers as shown.

## **WARNING**

Serious or fatal injuries can occur from furniture tipping over. To prevent the furniture from tipping over we recommend that it is permanently fixed to the wall. Wall anchor and hardware are included with this product. Please make sure hardware is suitable for your walls before installing, as differe