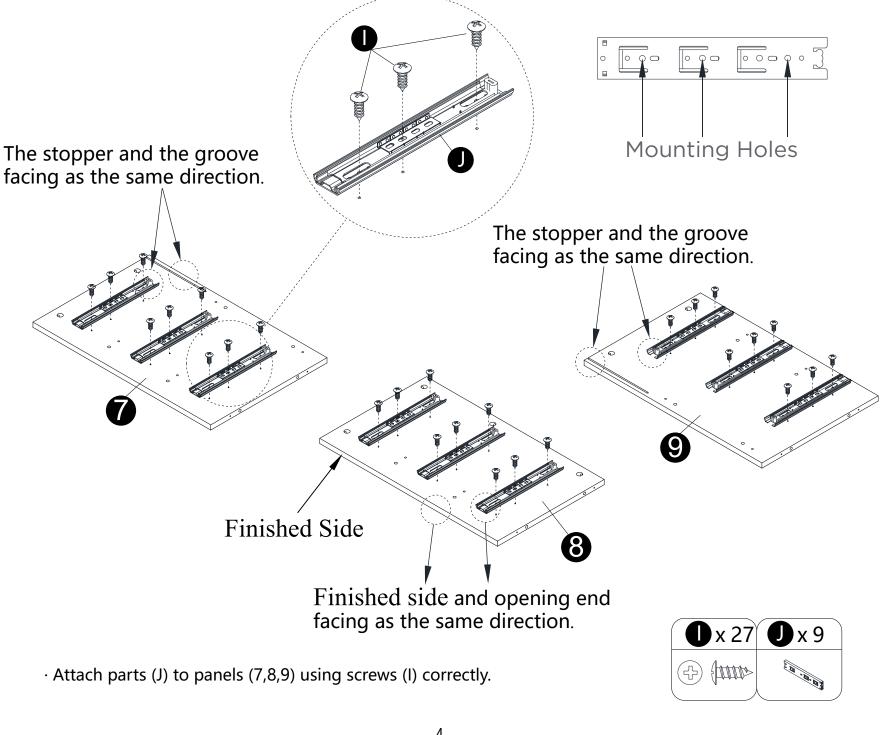

# WHAL'S IN THE BOX

- · Slides must be separated before assembly.
- · Set aside after separating slides until required for assembly.
- · Push lever up, then remove runner.

· Attach parts (J) to panels (8) using screws (I) correctly.