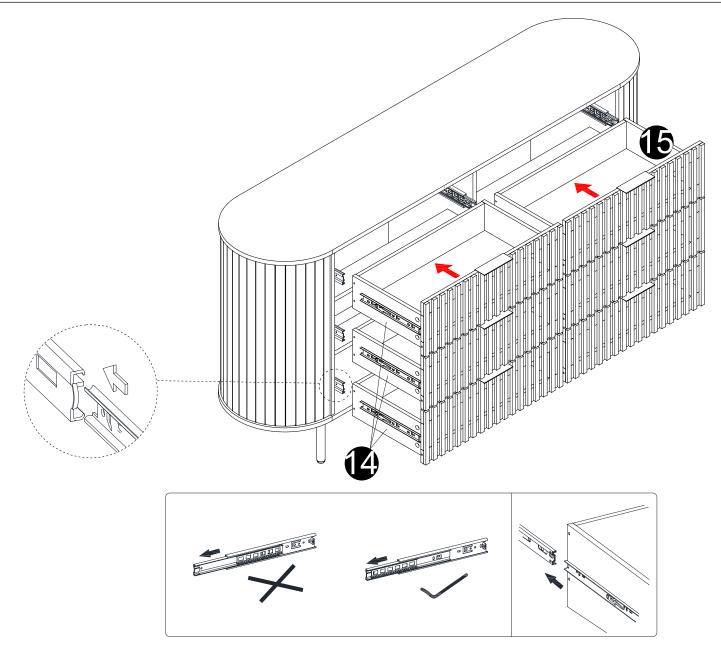

- · Pull the inner ball bearing slide on each side all the way out till it stops (may be slightly greasy).
- · Insert drawers as shown.