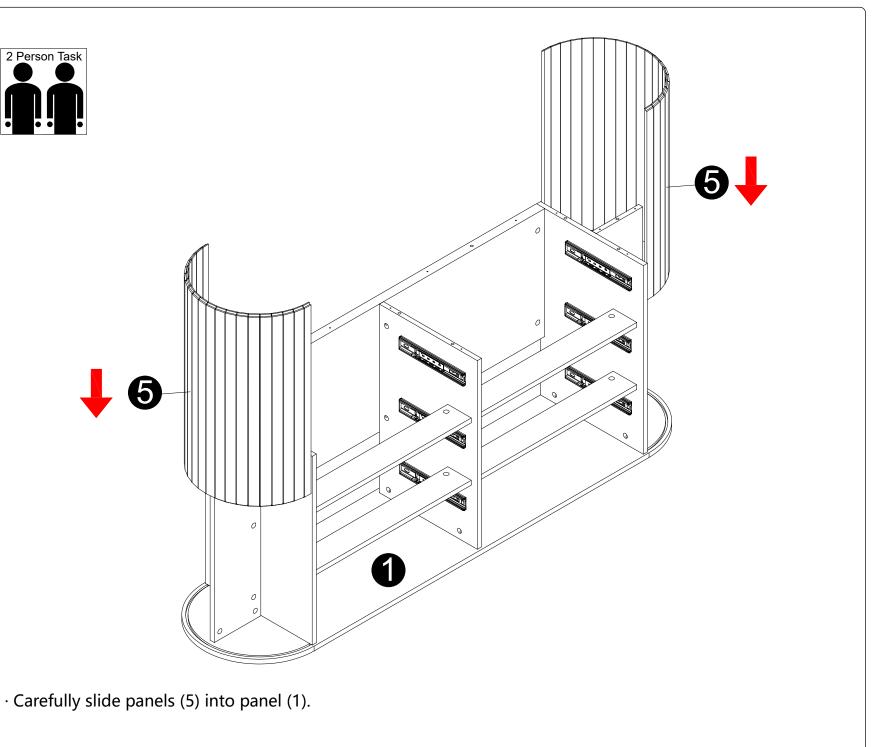

# WHAL'S IN THE BOX

- · Slides must be separated before assembly.
- · Set aside after separating slides until required for assembly.
- · Push lever up, then remove runner.

· Attach parts (J) to panels (8) using screws (I) correctly.