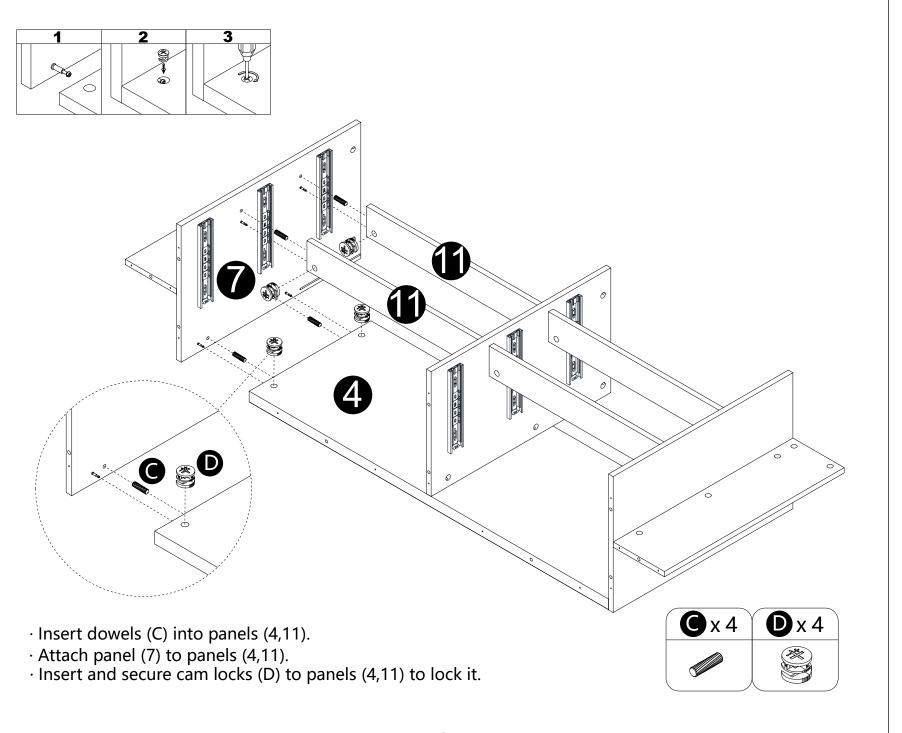

- · Insert dowels (C) into panel (6).
- Attach panel (6) to panel (7).
  Insert and secure cam locks (D) to panel (6) to lock it.

 $\cdot$  Attach panel (3) to panels (4,7,9).

· Attach parts (18) to parts (10) with Bolts (B) correctly.