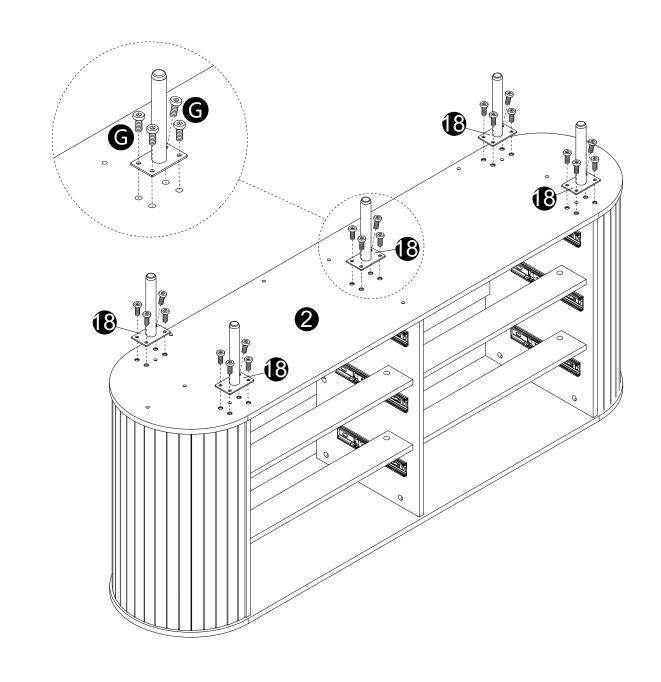

 $\cdot$  Attach parts (18) to panel (2) with screws (G) correctly.

- Attach panels (14,15,16,17) to panels (12).
  Insert and secure cam locks (E) to panels (14,15,17) to lock it.
- · Cover cam locks (E) with 24 coated paper stickers (H) to panels (14,15).