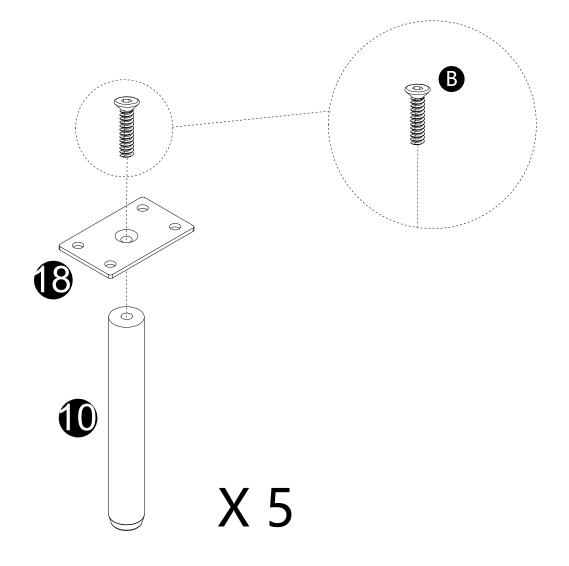

- · Insert dowels (C) into panel (6).
- Attach panel (6) to panel (7).
  Insert and secure cam locks (D) to panel (6) to lock it.

 $\cdot$  Attach panel (3) to panels (4,7,9).

· Attach parts (18) to parts (10) with Bolts (B) correctly.