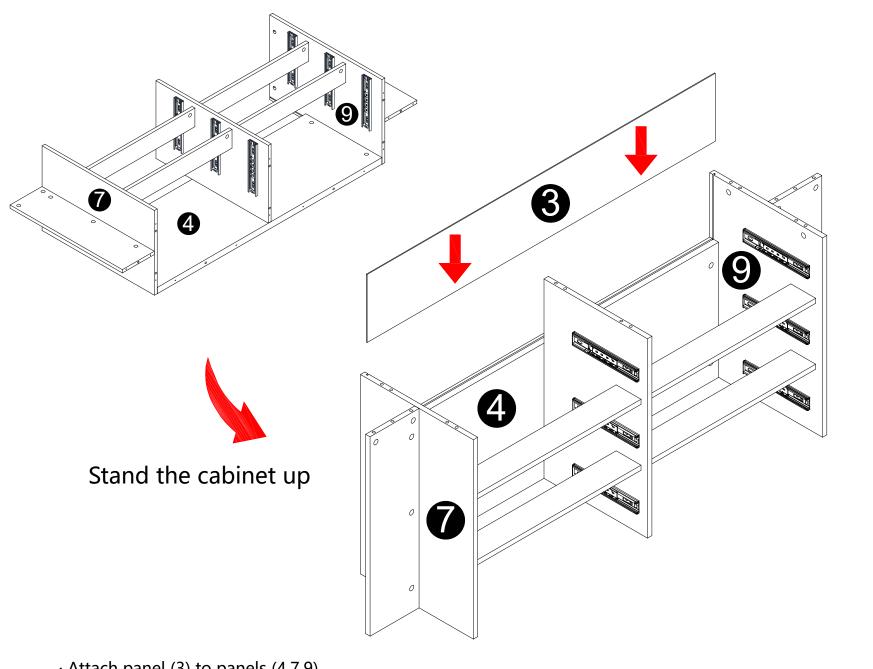

- · Insert dowels (C) into panel (6).
- Attach panel (6) to panel (7).
  Insert and secure cam locks (D) to panel (6) to lock it.

 $\cdot$  Attach panel (3) to panels (4,7,9).

· Attach parts (18) to parts (10) with Bolts (B) correctly.