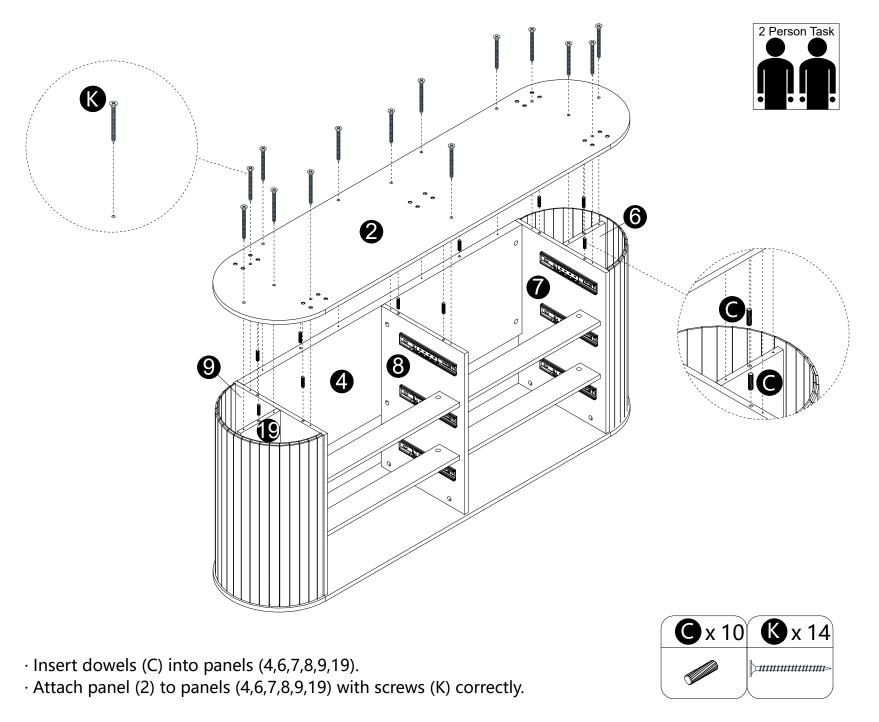

# WHAL'S IN THE BOX

- · Slides must be separated before assembly.
- · Set aside after separating slides until required for assembly.
- · Push lever up, then remove runner.

· Attach parts (J) to panels (8) using screws (I) correctly.