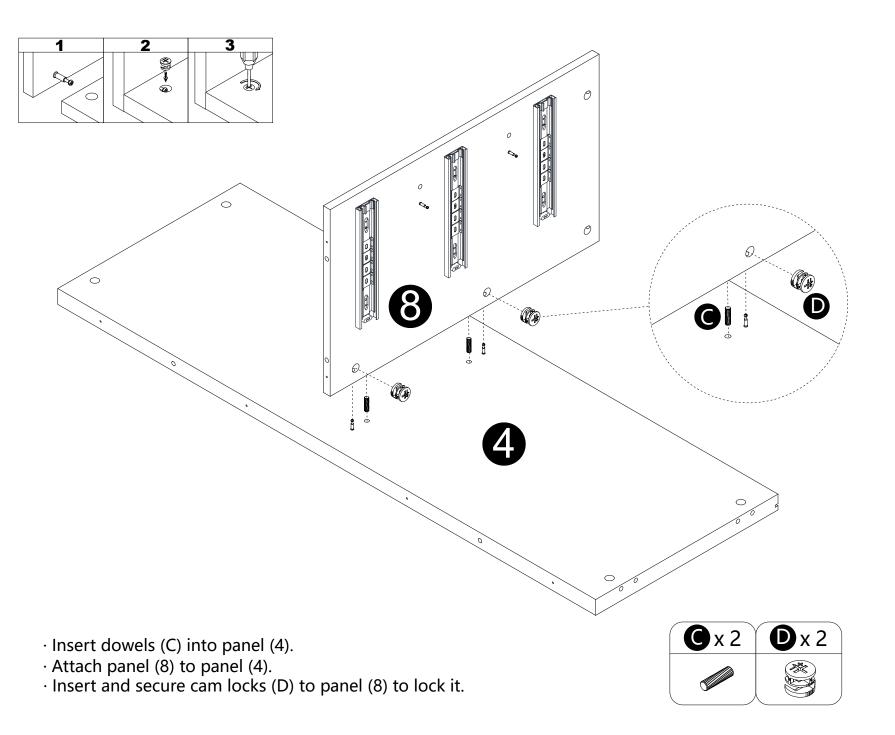

# WHAL'S IN THE BOX

- · Slides must be separated before assembly.
- · Set aside after separating slides until required for assembly.
- · Push lever up, then remove runner.

· Attach parts (J) to panels (8) using screws (I) correctly.