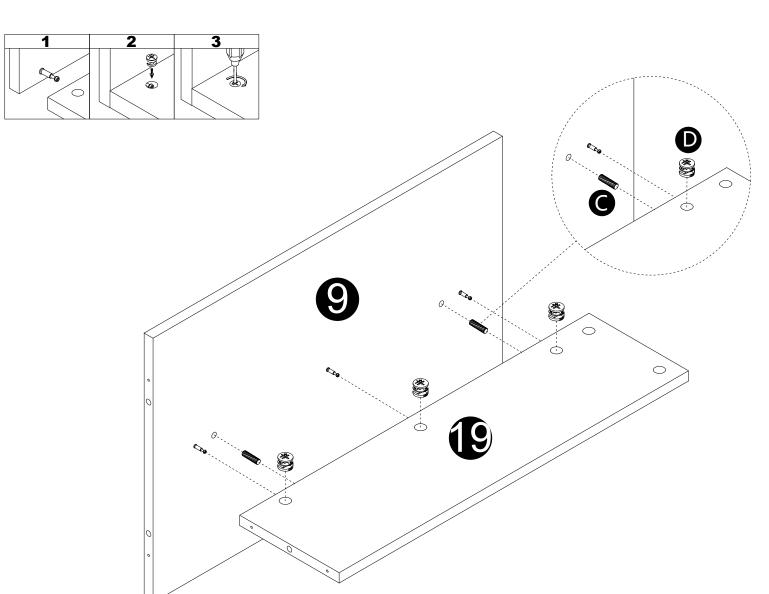

- · Insert dowels (C) into panel (11).
- · Attach panels (11) to panel (8). · Insert and secure cam locks (D) to panels (11) to lock it.

- · Insert dowels (C) into panel (19).
- Attach panel (19) to panel (9).
  Insert and secure cam locks (D) to panel (19) to lock it.