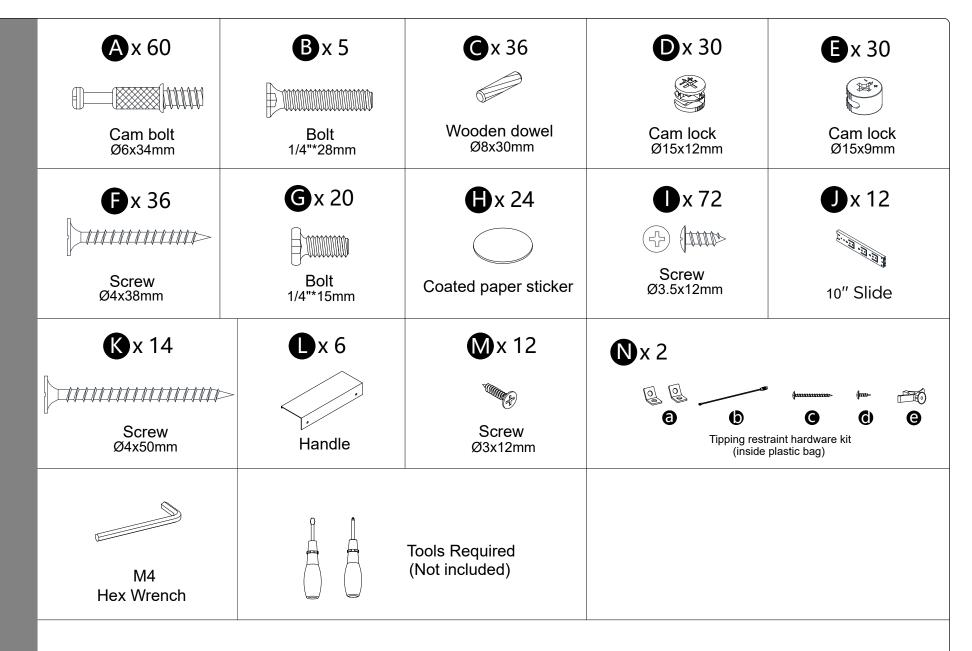

# WHAL'S IN THE BOX

- · Slides must be separated before assembly.
- · Set aside after separating slides until required for assembly.
- · Push lever up, then remove runner.

· Attach parts (J) to panels (8) using screws (I) correctly.

- · Insert dowels (C) into panel (11).
- · Attach panels (11) to panel (8). · Insert and secure cam locks (D) to panels (11) to lock it.

- · Insert dowels (C) into panel (19).
- Attach panel (19) to panel (9).
  Insert and secure cam locks (D) to panel (19) to lock it.

- · Insert dowels (C) into panel (6).
- Attach panel (6) to panel (7).
  Insert and secure cam locks (D) to panel (6) to lock it.

 $\cdot$  Attach panel (3) to panels (4,7,9).

· Attach parts (18) to parts (10) with Bolts (B) correctly.

 $\cdot$  Attach parts (18) to panel (2) with screws (G) correctly.

- Attach panels (14,15,16,17) to panels (12).
  Insert and secure cam locks (E) to panels (14,15,17) to lock it.
- · Cover cam locks (E) with 24 coated paper stickers (H) to panels (14,15).