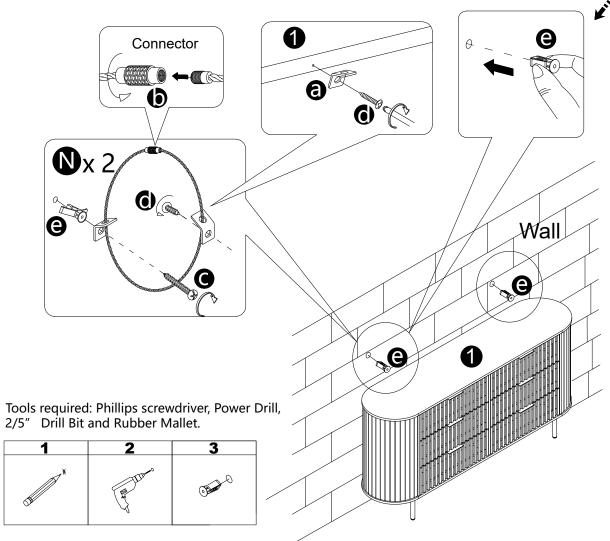

## **WARNING**

Serious or fatal injuries can occur from furniture tipping over. To prevent the furniture from tipping over we recommend that it is permanently fixed to the wall. Wall anchor and hardware are included with this product. Please make sure hardware is suitable for your walls before installing, as different wall materials may require different types of anchors.