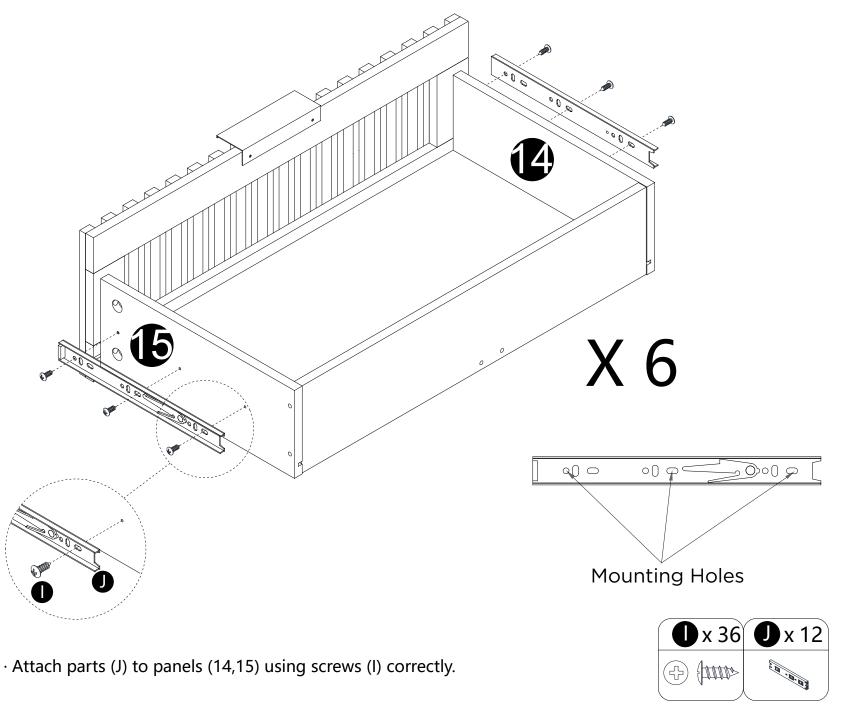

# WHAL'S IN THE BOX

- · Slides must be separated before assembly.
- · Set aside after separating slides until required for assembly.
- · Push lever up, then remove runner.

· Attach parts (J) to panels (8) using screws (I) correctly.