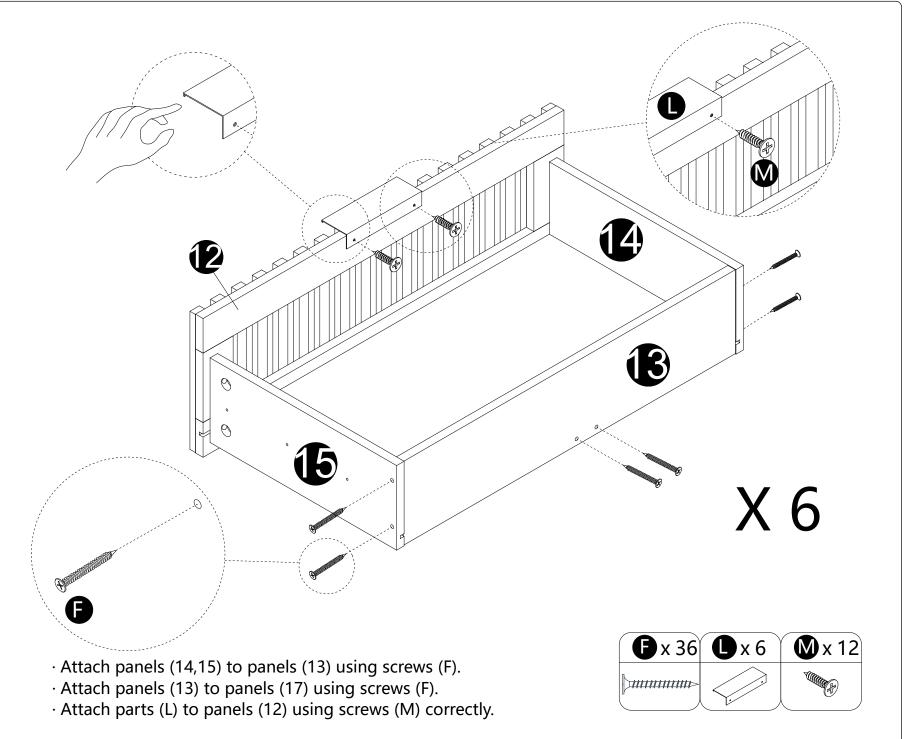

 $\cdot$  Attach parts (18) to panel (2) with screws (G) correctly.

- Attach panels (14,15,16,17) to panels (12).
  Insert and secure cam locks (E) to panels (14,15,17) to lock it.
- · Cover cam locks (E) with 24 coated paper stickers (H) to panels (14,15).