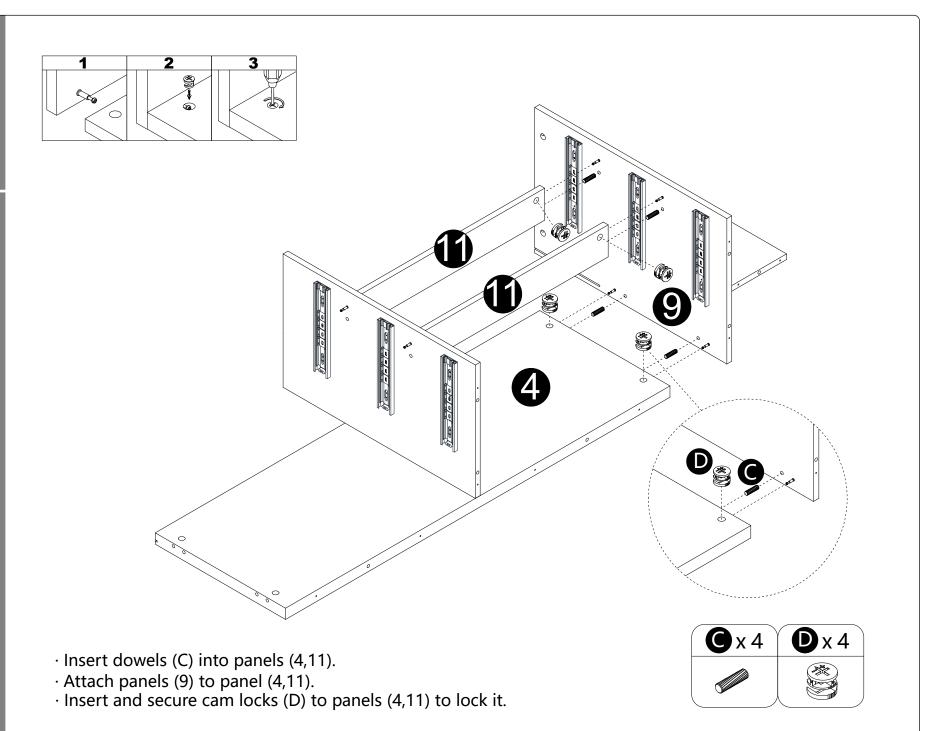

- · Insert dowels (C) into panel (11).
- · Attach panels (11) to panel (8). · Insert and secure cam locks (D) to panels (11) to lock it.

- · Insert dowels (C) into panel (19).
- Attach panel (19) to panel (9).
  Insert and secure cam locks (D) to panel (19) to lock it.

- · Insert dowels (C) into panel (6).
- Attach panel (6) to panel (7).
  Insert and secure cam locks (D) to panel (6) to lock it.

 $\cdot$  Attach panel (3) to panels (4,7,9).

· Attach parts (18) to parts (10) with Bolts (B) correctly.