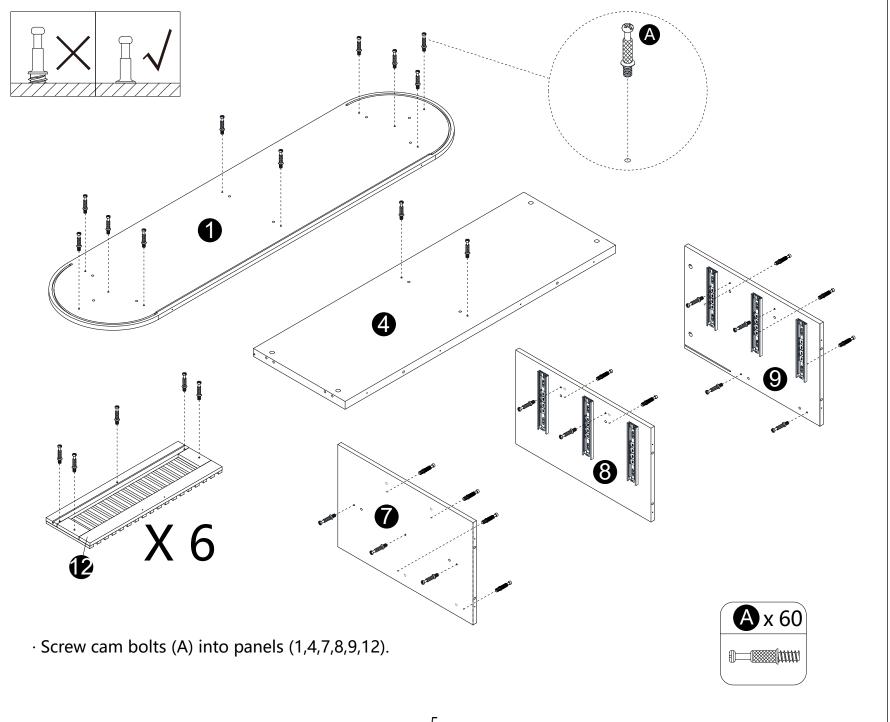

- · Insert dowels (C) into panel (6).
- Attach panel (6) to panel (7).
  Insert and secure cam locks (D) to panel (6) to lock it.

 $\cdot$  Attach panel (3) to panels (4,7,9).

· Attach parts (18) to parts (10) with Bolts (B) correctly.