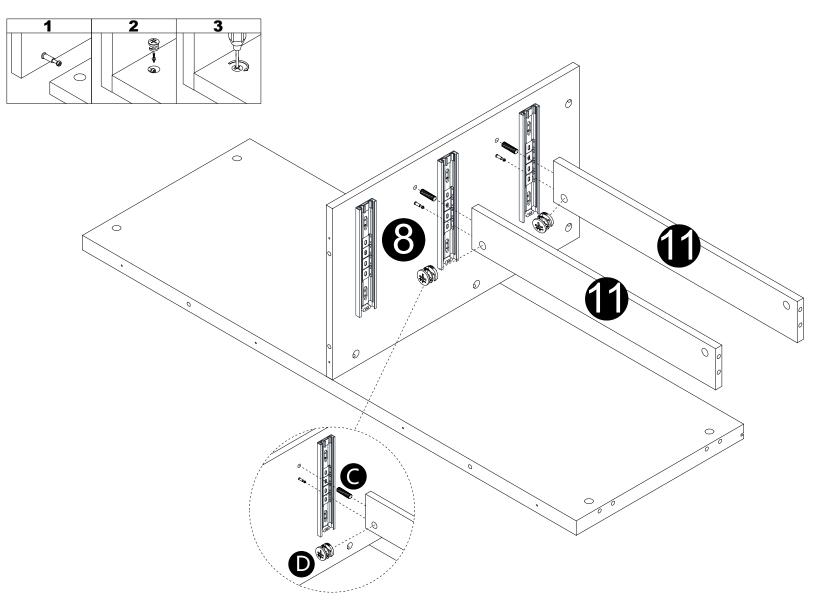

- · Insert dowels (C) into panel (11).
- · Attach panels (11) to panel (8). · Insert and secure cam locks (D) to panels (11) to lock it.

- · Insert dowels (C) into panel (19).
- Attach panel (19) to panel (9).
  Insert and secure cam locks (D) to panel (19) to lock it.