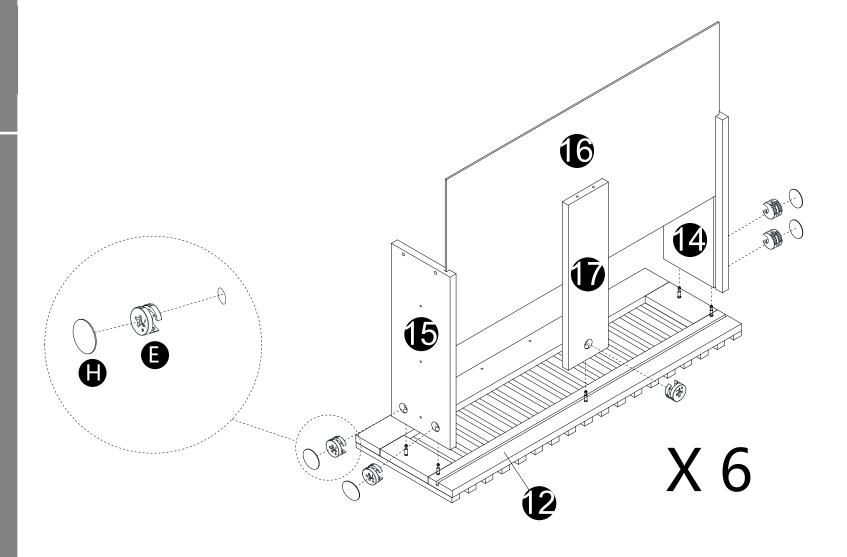

 $\cdot$  Attach parts (18) to panel (2) with screws (G) correctly.

- Attach panels (14,15,16,17) to panels (12).
  Insert and secure cam locks (E) to panels (14,15,17) to lock it.
- · Cover cam locks (E) with 24 coated paper stickers (H) to panels (14,15).