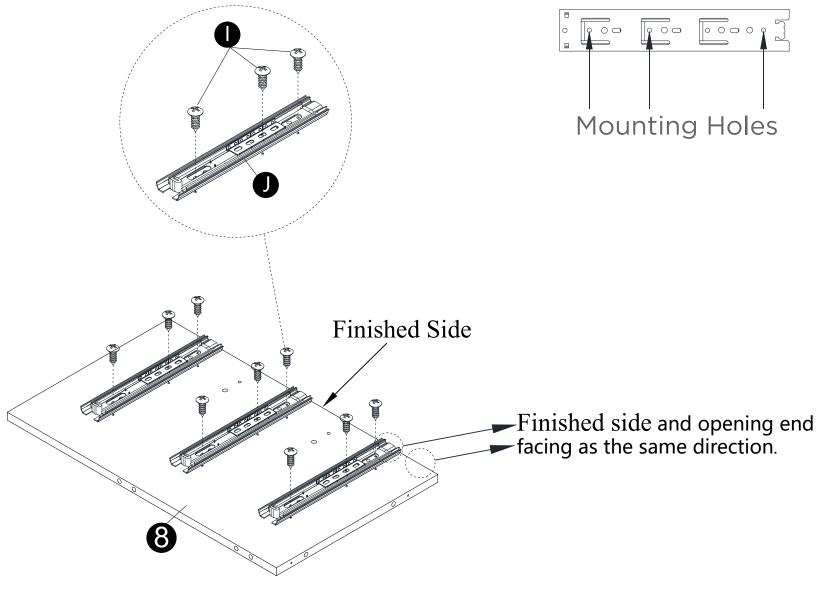

# WHAL'S IN THE BOX

- · Slides must be separated before assembly.
- · Set aside after separating slides until required for assembly.
- · Push lever up, then remove runner.

· Attach parts (J) to panels (8) using screws (I) correctly.