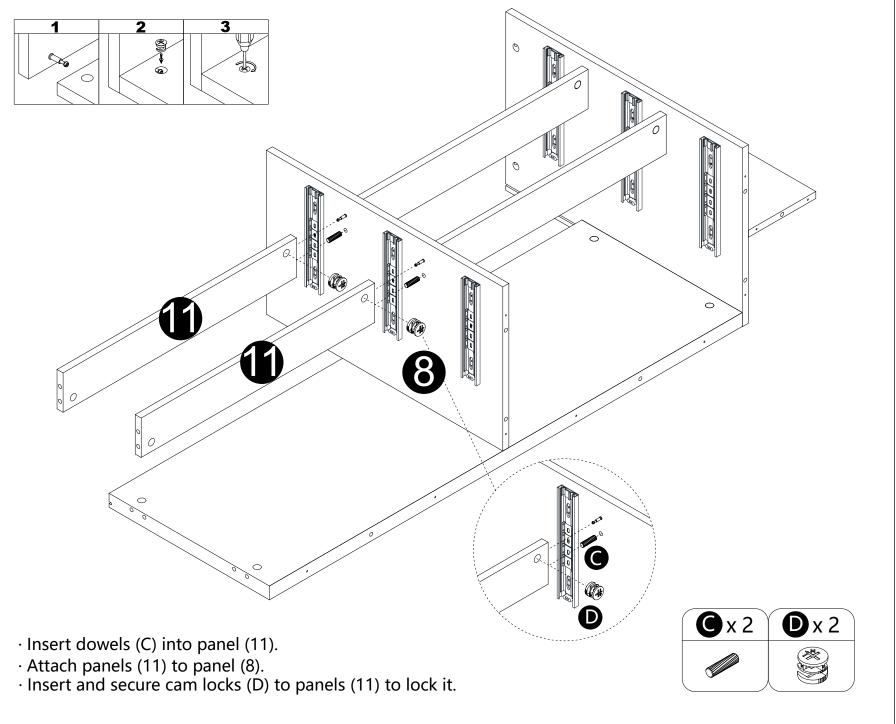

- · Insert dowels (C) into panel (11).
- · Attach panels (11) to panel (8). · Insert and secure cam locks (D) to panels (11) to lock it.

- · Insert dowels (C) into panel (19).
- Attach panel (19) to panel (9).
  Insert and secure cam locks (D) to panel (19) to lock it.