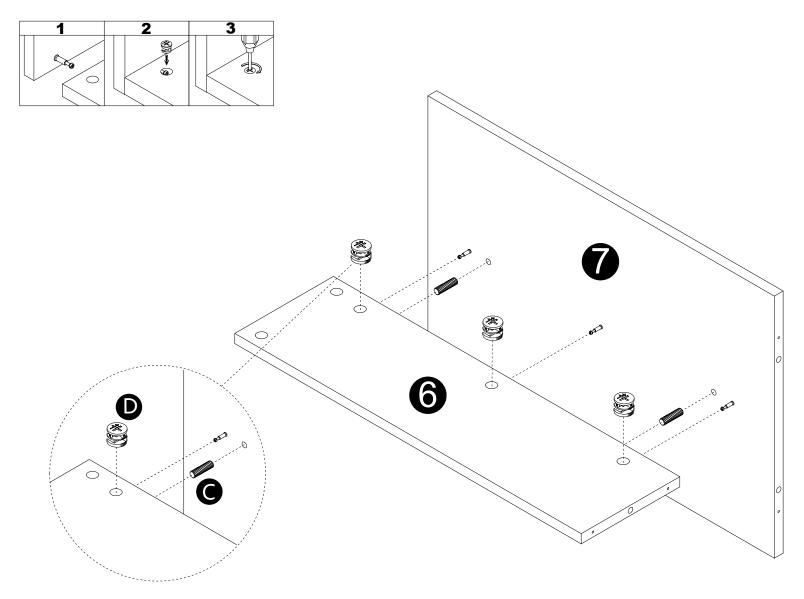

- · Insert dowels (C) into panel (6).
- Attach panel (6) to panel (7).
  Insert and secure cam locks (D) to panel (6) to lock it.

 $\cdot$  Attach panel (3) to panels (4,7,9).

· Attach parts (18) to parts (10) with Bolts (B) correctly.