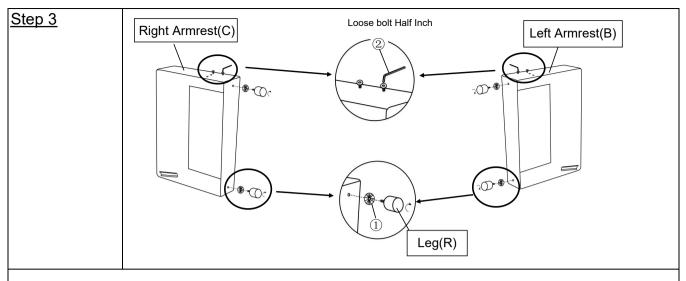

-Saving all packaging until have finished.

Step3.1.Install the Leg(R) at the bottom of Left Armrest (B) and Right Armrest(C) by placing Plastic Washer(①) on the threaded stem.Tighten by turning the Leg clockwise. Step3.2.Loose the bolts Half Inch by Allen Wrench(②).