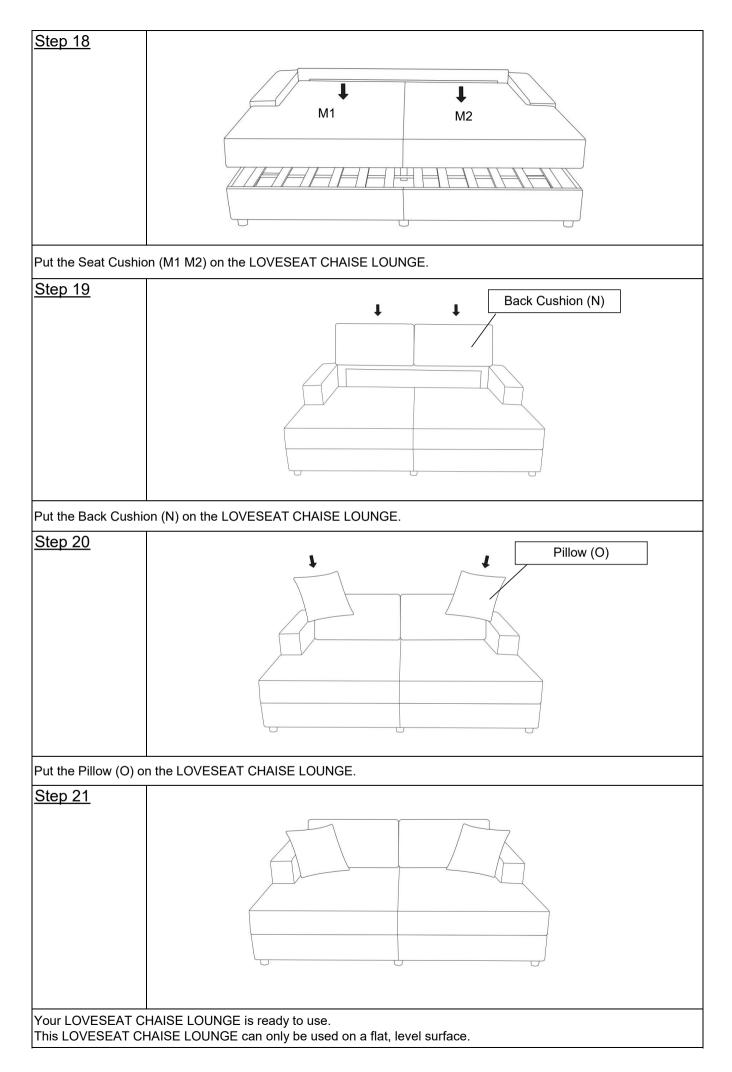

emble on flooring or carpet.

-Please assemble on a clean non-marring surface, example for packing foam.

-Saving all packaging until have finished.





Step3.1.Install the Leg(R) at the bottom of Left Armrest (B) and Right Armrest(C) by placing Plastic Washer(①) on the threaded stem.Tighten by turning the Leg clockwise. Step3.2.Loose the bolts Half Inch by Allen Wrench(②).





Attach the Left Rail(F) to the Left Front Rail(D),using Bolt(⑤), Spring Washer(⑧),Flat Wsher(⑦) with Allen Wrench(②) turning clockwise until tight. Repeat the same step with Right Rail(G).Tighten the Bolts fully in a sequential manner.



Install the Leg(R) on Left Front Rail (D) and Right Front Rail (E) by placing Plastic Washer(①) on the threaded stem.Tighten by turning the Leg clockwise.







PAGE 9 OF 12