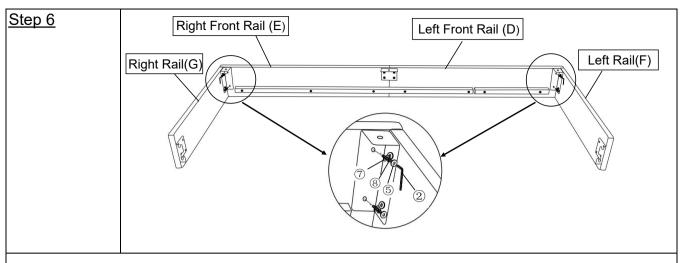

Attach the Left Rail(F) to the Left Front Rail(D),using Bolt(⑤), Spring Washer(⑧),Flat Wsher(⑦) with Allen Wrench(②) turning clockwise until tight. Repeat the same step with Right Rail(G).Tighten the Bolts fully in a sequential manner.