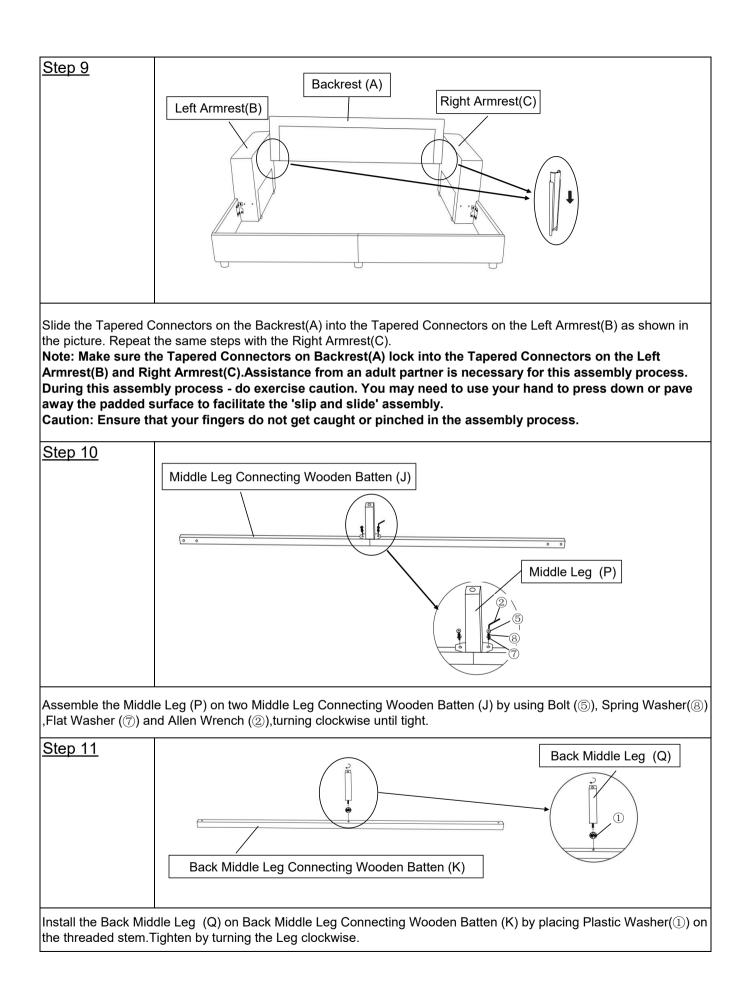

e , Please don't assemble on flooring or carpet.

-Please assemble on a clean non-marring surface, example for packing foam.

-Saving all packaging until have finished.





Step3.1.Install the Leg(R) at the bottom of Left Armrest (B) and Right Armrest(C) by placing Plastic Washer(①) on the threaded stem.Tighten by turning the Leg clockwise. Step3.2.Loose the bolts Half Inch by Allen Wrench(②).





Attach the Left Rail(F) to the Left Front Rail(D),using Bolt(⑤), Spring Washer(⑧),Flat Wsher(⑦) with Allen Wrench(②) turning clockwise until tight. Repeat the same step with Right Rail(G).Tighten the Bolts fully in a sequential manner.



Install the Leg(R) on Left Front Rail (D) and Right Front Rail (E) by placing Plastic Washer(①) on the threaded stem.Tighten by turning the Leg clockwise.







PAGE 9 OF 12