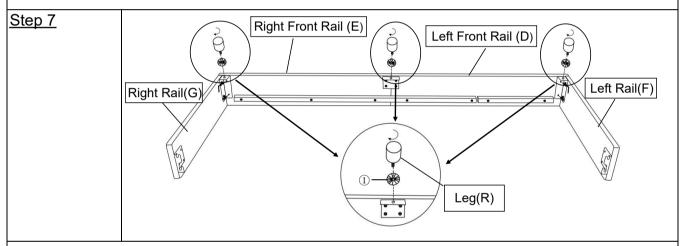

Install the Leg(R) on Left Front Rail (D) and Right Front Rail (E) by placing Plastic Washer(①) on the threaded stem.Tighten by turning the Leg clockwise.

PAGE 9 OF 12