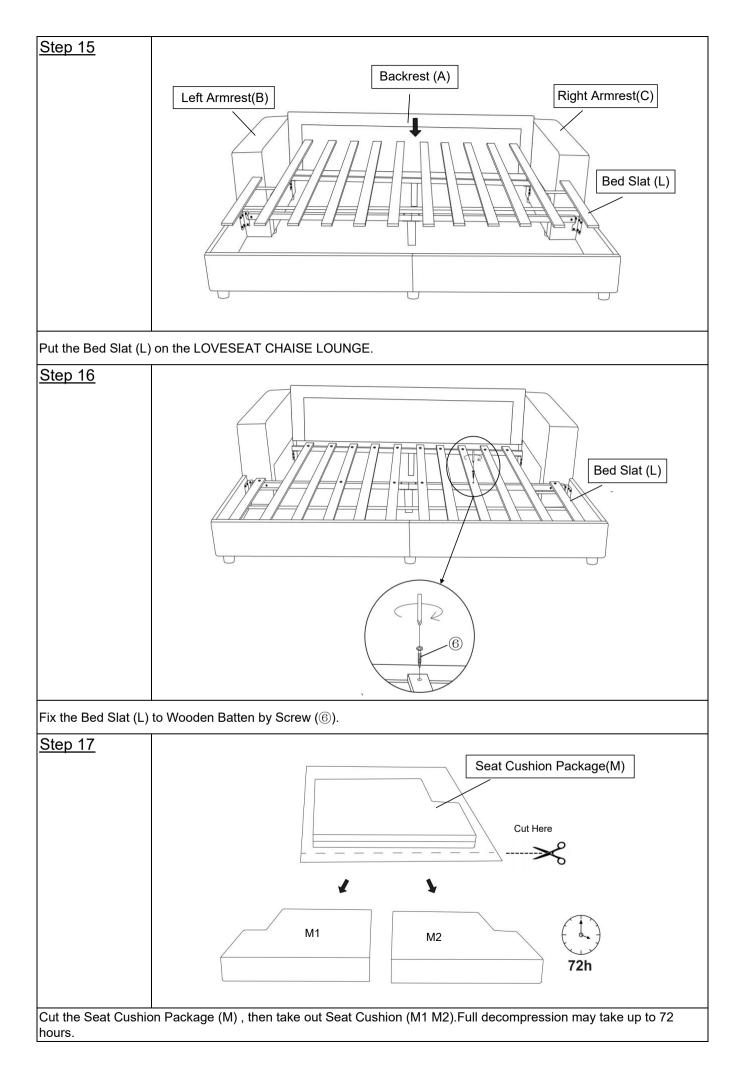

ssemble on flooring or carpet.

-Please assemble on a clean non-marring surface, example for packing foam.

-Saving all packaging until have finished.





Step3.1.Install the Leg(R) at the bottom of Left Armrest (B) and Right Armrest(C) by placing Plastic Washer(①) on the threaded stem.Tighten by turning the Leg clockwise. Step3.2.Loose the bolts Half Inch by Allen Wrench(②).





Attach the Left Rail(F) to the Left Front Rail(D),using Bolt(⑤), Spring Washer(⑧),Flat Wsher(⑦) with Allen Wrench(②) turning clockwise until tight. Repeat the same step with Right Rail(G).Tighten the Bolts fully in a sequential manner.



Install the Leg(R) on Left Front Rail (D) and Right Front Rail (E) by placing Plastic Washer(①) on the threaded stem.Tighten by turning the Leg clockwise.







PAGE 9 OF 12