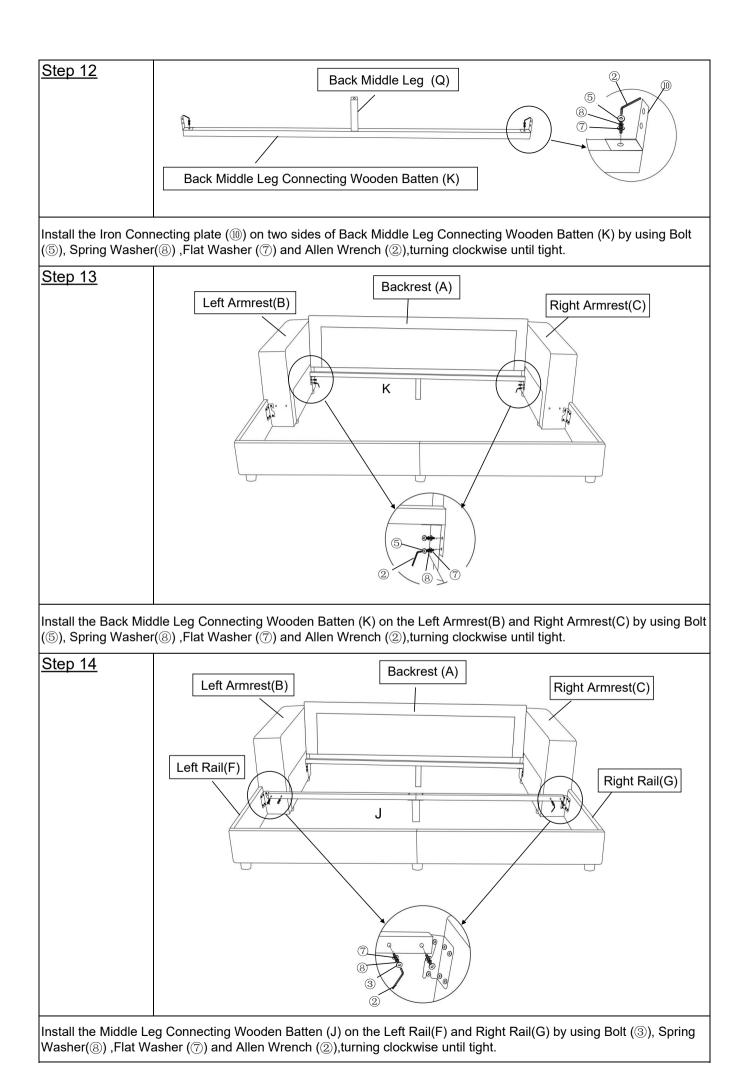

, Please don't assemble on flooring or carpet.

-Please assemble on a clean non-marring surface, example for packing foam.

-Saving all packaging until have finished.





Step3.1.Install the Leg(R) at the bottom of Left Armrest (B) and Right Armrest(C) by placing Plastic Washer(①) on the threaded stem.Tighten by turning the Leg clockwise. Step3.2.Loose the bolts Half Inch by Allen Wrench(②).





Attach the Left Rail(F) to the Left Front Rail(D),using Bolt(⑤), Spring Washer(⑧),Flat Wsher(⑦) with Allen Wrench(②) turning clockwise until tight. Repeat the same step with Right Rail(G).Tighten the Bolts fully in a sequential manner.



Install the Leg(R) on Left Front Rail (D) and Right Front Rail (E) by placing Plastic Washer(①) on the threaded stem.Tighten by turning the Leg clockwise.







PAGE 9 OF 12