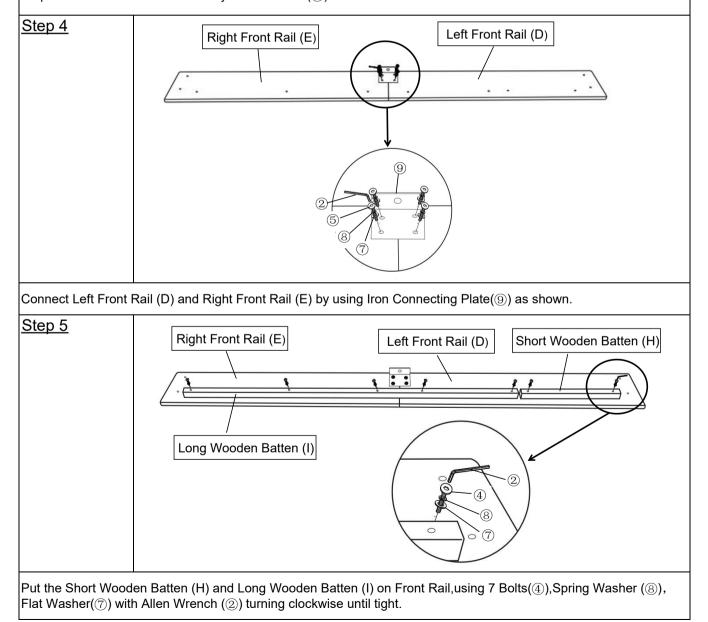

Attach the Left Rail(F) to the Left Front Rail(D),using Bolt(⑤), Spring Washer(⑧),Flat Wsher(⑦) with Allen Wrench(②) turning clockwise until tight. Repeat the same step with Right Rail(G).Tighten the Bolts fully in a sequential manner.

Install the Leg(R) on Left Front Rail (D) and Right Front Rail (E) by placing Plastic Washer(①) on the threaded stem.Tighten by turning the Leg clockwise.

PAGE 9 OF 12