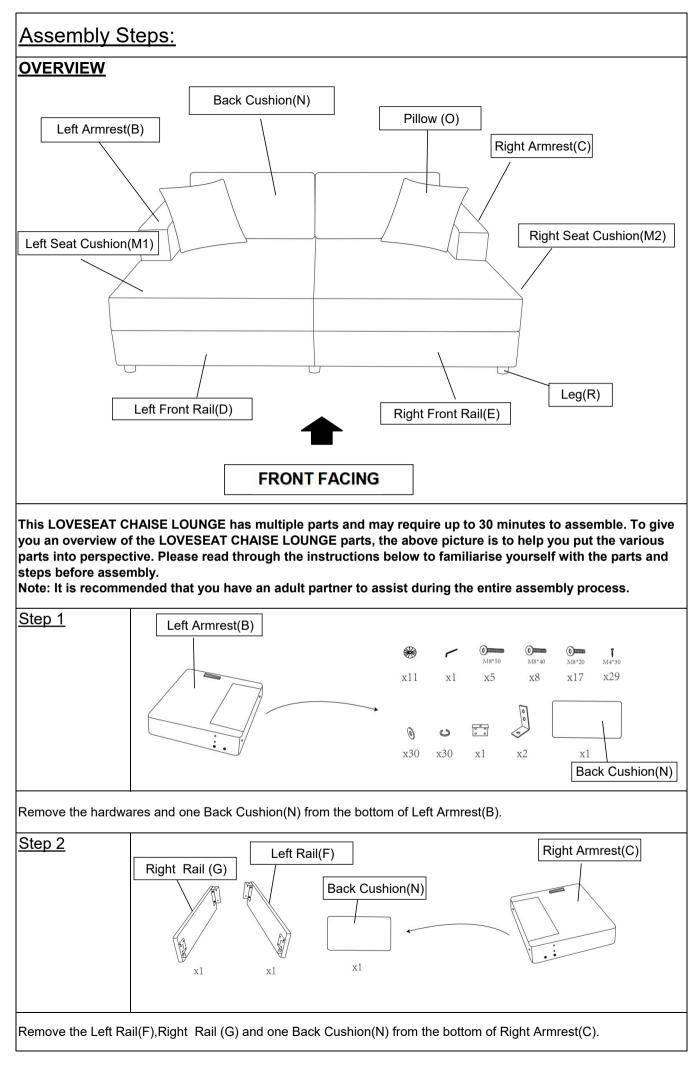

-Saving all packaging until have finished.

Step3.1.Install the Leg(R) at the bottom of Left Armrest (B) and Right Armrest(C) by placing Plastic Washer(①) on the threaded stem.Tighten by turning the Leg clockwise. Step3.2.Loose the bolts Half Inch by Allen Wrench(②).