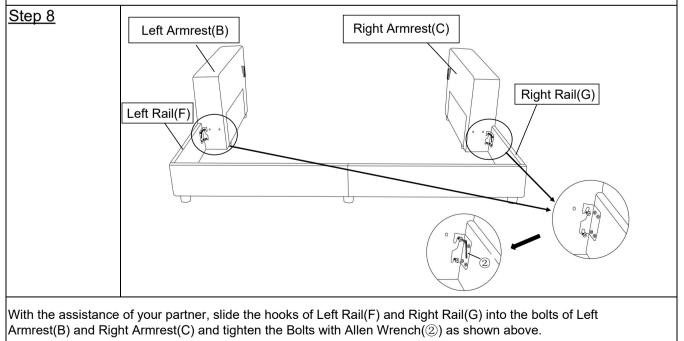

ure , Please don't assemble on flooring or carpet.

-Please assemble on a clean non-marring surface, example for packing foam.

-Saving all packaging until have finished.





Step3.1.Install the Leg(R) at the bottom of Left Armrest (B) and Right Armrest(C) by placing Plastic Washer(①) on the threaded stem.Tighten by turning the Leg clockwise. Step3.2.Loose the bolts Half Inch by Allen Wrench(②).





Attach the Left Rail(F) to the Left Front Rail(D),using Bolt(⑤), Spring Washer(⑧),Flat Wsher(⑦) with Allen Wrench(②) turning clockwise until tight. Repeat the same step with Right Rail(G).Tighten the Bolts fully in a sequential manner.



Install the Leg(R) on Left Front Rail (D) and Right Front Rail (E) by placing Plastic Washer(①) on the threaded stem.Tighten by turning the Leg clockwise.







PAGE 9 OF 12