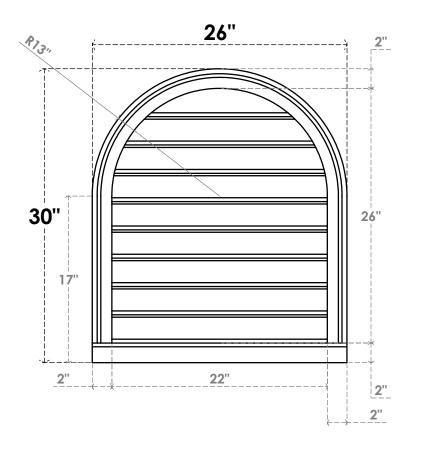

## GVPRT26X3003SF

26"W X 30"H ROUND TOP SURFACE MOUNT PVC GABLE VENT: FUNCTIONAL, W/ 2"W X 2"P **BRICKMOULD SILL FRAME** 

**VENTING AREA: 41.89 SQ IN** 

LOUVER HEIGHT: 2 7/8"

LOUVER QTY: 9

**FRONT** 

SIDE

1. INSTALLATION TO BE COMPLETED IN ACCORDANCE WITH MANUFACTURER'S SPECIFICATIONS. 2. DRAWING MAY NOT BE TO SCALE