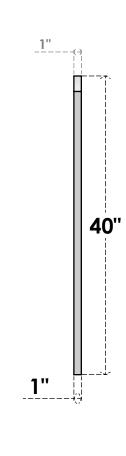

## GVPAR12X4001SF

12"W X 40"H ARCH TOP SURFACE MOUNT PVC GABLE VENT: FUNCTIONAL, W/ 3-1/2"W X 1"P STANDARD FRAME

**FRONT** 

SIDE

**VENTING AREA: 13.75 SQ IN** 

LOUVER HEIGHT: 2 3/4"

LOUVER QTY: 12

EKENA MILLWORK 2300 WEST MAIN ST. CLARKSVILLE, TX 75426 TOLL FREE: 866-607-0453 WWW.EKENAMILLWORK.COM