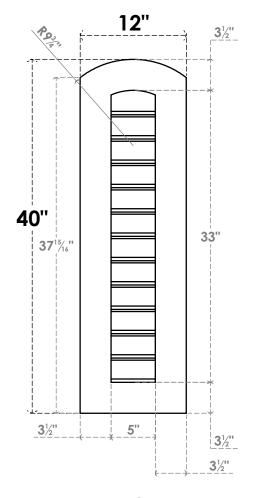

## GVPAR12X4001SF

12"W X 40"H ARCH TOP SURFACE MOUNT PVC GABLE VENT: FUNCTIONAL, W/ 3-1/2"W X 1"P STANDARD FRAME

**FRONT** 

SIDE

**VENTING AREA: 13.75 SQ IN** 

LOUVER HEIGHT: 2 3/4"

LOUVER QTY: 12

EKENA MILLWORK 2300 WEST MAIN ST. CLARKSVILLE, TX 75426 TOLL FREE: 866-607-0453 WWW.EKENAMILLWORK.COM