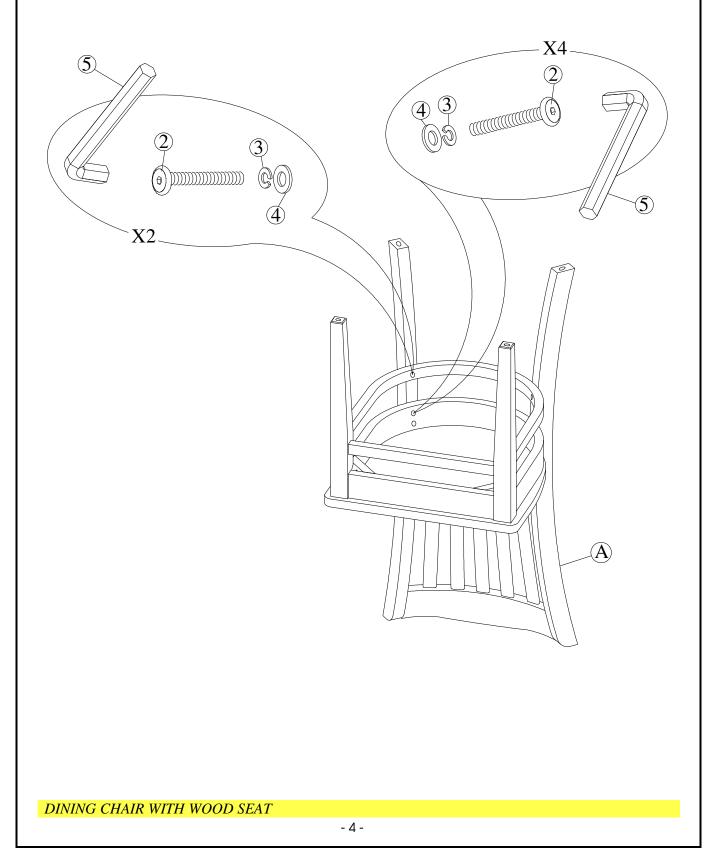

# STEP 2

Attach frame from step 1 to the chair back (A) by using bolts (2) and washers (3) and (4). Tighten with Allen Key (5) as shown below.

Note: DO NOT tighten any of the bolts, until the chair is assembled, then put on a flat level surface to make sure the chair is level and then tighten the bolts.