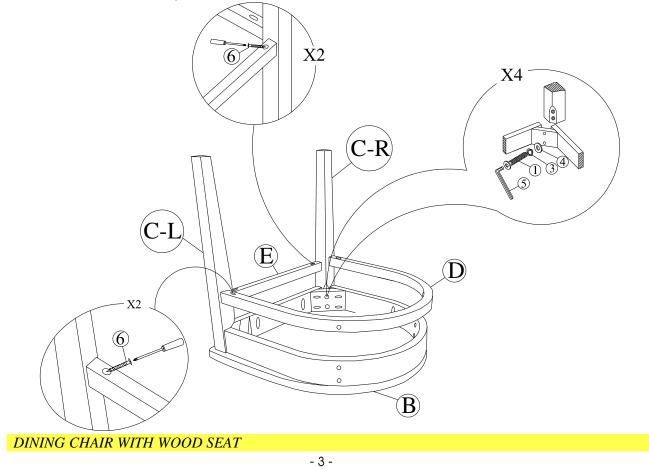

### **STEP 1**

Attach front legs (C-L) and (C-R) to the seat frame. Use bolts (1), washers (3) and (4) .Tighten with Allen Key (5).

Place front stretcher (E), U stretchers (D) between front legs, use the screw driver to tighten the screws (6) as shown below.

Note: DO NOT tighten any of the bolts, until Place front stretcher (E) between front legs the chair is assembled, then tighten the bolts and the screws.