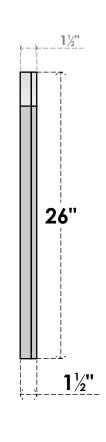

## GVPAR20X2602SN

20"W X 26"H ARCH TOP SURFACE MOUNT PVC GABLE VENT: NON-FUNCTIONAL, W/ 2"W X 1-1/2"P **BRICKMOULD FRAME** 

**FRONT** 

SIDE

LOUVER HEIGHT: 2 3/4"

LOUVER QTY: 8

**EKENA MILLWORK** 2300 WEST MAIN ST. CLARKSVILLE, TX 75426 TOLL FREE: 866-607-0453 WWW.EKENAMILLWORK.COM