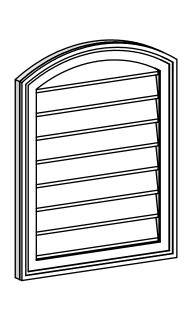

## GVPAR20X2602SN

20"W X 26"H ARCH TOP SURFACE MOUNT PVC GABLE VENT: NON-FUNCTIONAL, W/ 2"W X 1-1/2"P **BRICKMOULD FRAME** 

**FRONT** 

SIDE

LOUVER HEIGHT: 2 3/4"

LOUVER QTY: 8

**EKENA MILLWORK** 2300 WEST MAIN ST. CLARKSVILLE, TX 75426 TOLL FREE: 866-607-0453 WWW.EKENAMILLWORK.COM