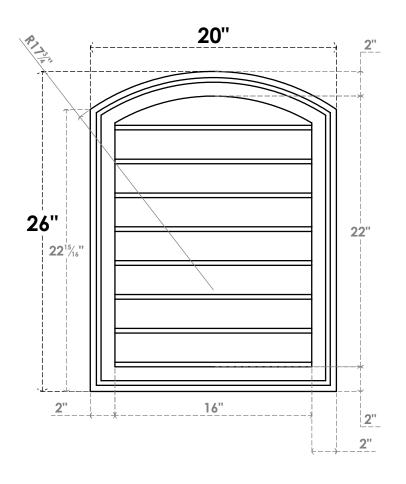

## GVPAR20X2602SN

20"W X 26"H ARCH TOP SURFACE MOUNT PVC GABLE VENT: NON-FUNCTIONAL, W/ 2"W X 1-1/2"P **BRICKMOULD FRAME** 

**FRONT** 

SIDE

LOUVER HEIGHT: 2 3/4"

LOUVER QTY: 8

**EKENA MILLWORK** 2300 WEST MAIN ST. CLARKSVILLE, TX 75426 TOLL FREE: 866-607-0453 WWW.EKENAMILLWORK.COM