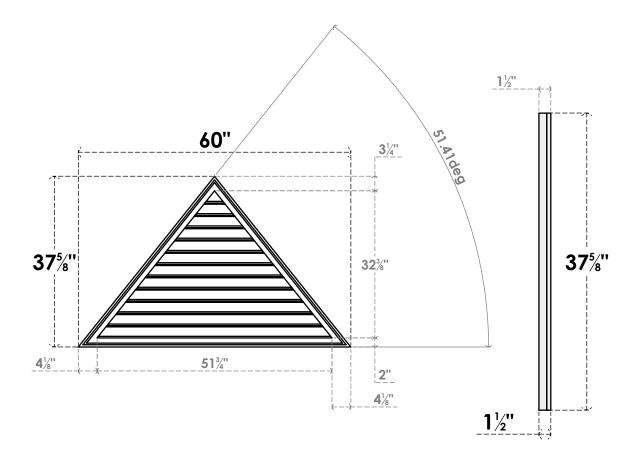

## GVPTR60X1302SF

60"W X 12-1/2"H TRIANGLE SURFACE MOUNT PVC GABLE VENT 5/12 PITCH: FUNCTIONAL, W/ 2"W X 1-1/2"P BRICKMOULD FRAME

**VENTING AREA: 71.07 SQ IN** LOUVER HEIGHT: 2 3/4"

LOUVER QTY: 12

**FRONT** 

SIDE

1. INSTALLATION TO BE COMPLETED IN ACCORDANCE WITH MANUFACTURER'S SPECIFICATIONS. 2. DRAWING MAY NOT BE TO SCALE

3. THIS DRAWING IS INTENDED FOR DESIGN AND PLANNING PURPOSES ONLY.

4. ALL INFORMATION CONTAINED HEREIN WAS CURRENT AT THE TIME OF DEVELOPMENT BUT MUST BE REVIEWED AND APPROVED BY THE PRODUCT MANUFACTURER TO BE CONSIDERED ACCURATE.