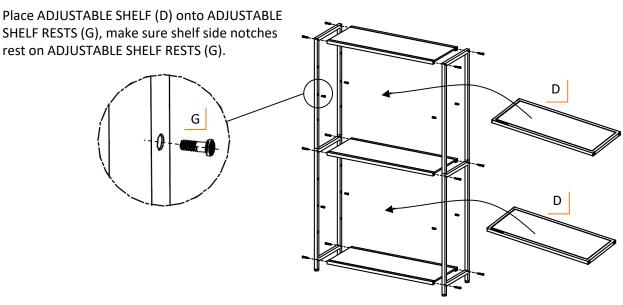

### STEP 4

Hand screw ADJUSTABLE SHELF RESTS (G) into desired level position on SIDE FRAME (A + B).