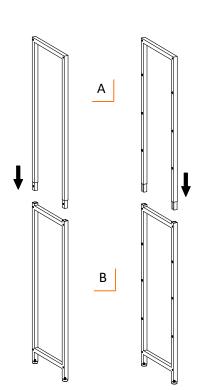

### STEP 2

Connect TOP SIDE FRAME (A) with BOTTOM SIDE FRAME (B) on their open ends. Make sure the threaded inserts for the Adjustable Shelves are on the same side for TOP & BOTTOM SIDE FRAME (A & B).