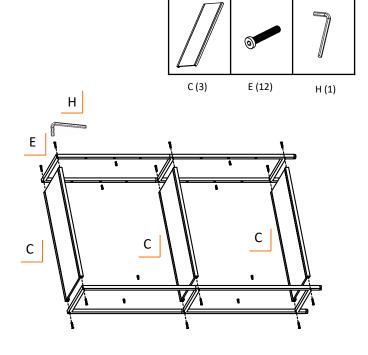

#### STEP 3

Lay SIDE FRAMES (A + B assembled in Step 2) on its side. Make sure the face with threaded inserts for the Adjustable Shelves faces INSIDE as you assembles the FIXED SHELVES (C).

Place FIXED SHELVES (C) on their sides and connect them to SIDE FRAMES (A + B) at the top, middle & bottom bar positions. Tighten SCREWS (E) with HEX KEY (H).