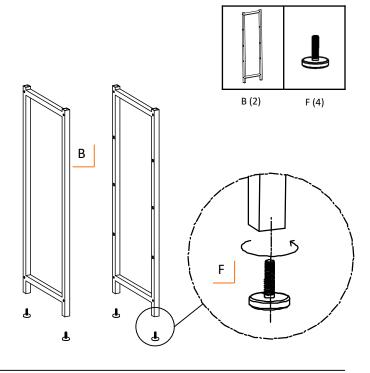

## STEP 1

Screw FEET LEVELER (F) into leg bottom of BOTTOM SIDE FRAME (B). Turn clockwise to screw in place.