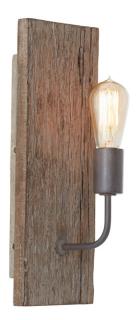

# 1 LIGHT Wallchiere

Nordic Grey

Available Finishes: Nordic Grey (NG), Sea Salt (SS)

# **ADDITIONAL INFORMATION**

Handcrafted of Mango Wood | Hand-Painted Finish | Subtle Variation May Occur