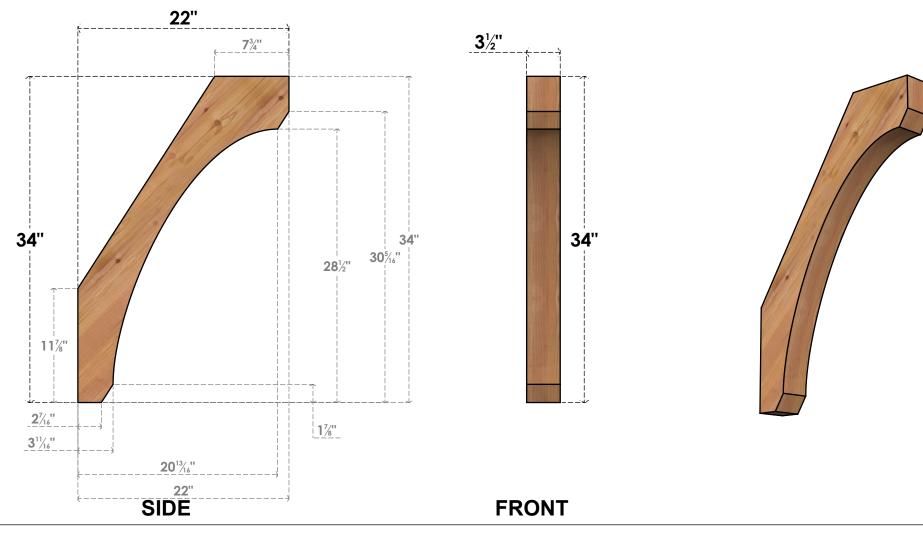

## BRC04X22X34LEC00SWR

3 1/2"W X 22"D X 34"H LEGACY SMOOTH BRACE, WESTERN RED CEDAR

EKENA MILLWORK 2300 WEST MAIN ST. CLARKSVILLE, TX 75426 TOLL FREE: 866-607-0453 WWW.EKENAMILLWORK.COM