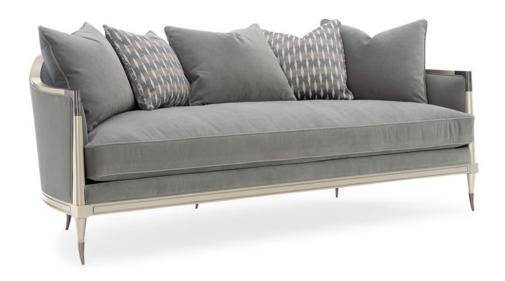

## SPLASH OF FLASH

uph-420-112-a

**COLLECTION:** CARACOLE UPHOLSTERY

**DIMENSIONS:** 86W x 39D x 33H

For those who love our best-selling design Black Beauty, you'll adore the newest iteration that's making a splash. This sofa's softly curved silhouette is tailored to perfection and outlined in illuminating Soft Silver Paint. Delicate metal ferrules and metal knuckles on the front arms draw their inspiration from an antique Italian parlor chair. Sumptuous pillows in coordinating tones add comfort and fashion to the overall design of this irresistible sofa.

**CONSTRUCTION:** 8-way hand tied seat. | Springdown cushion. | Feather down pillows.

FINISH:

Soft\_Silver\_Paint

## FABRIC:

Body Fabric: 2862-55CC

Pillow Fabric: 3-24" x 20" Pillows 2862-55CC

2-19" x 19" Pillows 8383-71CC