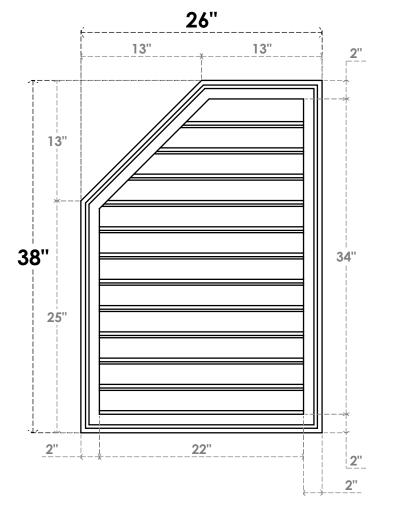

## GVPOL26X3802SF

26"W X 38"H HALF OCTAGON TOP LEFT SURFACE MOUNT PVC GABLE VENT: FUNCTIONAL, W/ 2"W X 1-1/2"P BRICKMOULD FRAME

**VENTING AREA: 55.75 SQ IN** LOUVER HEIGHT: 2 7/8" LOUVER QTY: 12

**FRONT** 